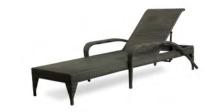

|





#### MATINA Module Centre

#### SW-MAM-CM

| W | 97 cm | 38 in |
|---|-------|-------|
| D | 90 cm | 35 in |
| Η | 69 cm | 27 in |







#### MATINA Coffee Table



SW-MTN-CT

W 115 cm 45 in D 70 cm 28 in D 70 cm 2000 H 40 cm 16 in HERRING BONE



ТМ

WEAVE

103

#### MONTANA



MONTANA Sunlounger

SW-MON-SL

W 84 cm 33 in L 205 cm 81 in **H** 45 cm 18 in 1 X 1





MONTANA Side Table SW-MON-ST **W** 50 cm 20 in **D** 50 cm 20 in **H** 45 cm 18 in 1 X 1

#### **NEW ABSOLUTE**



NEW ABSOLUTE Module Left

SW-NAB-LM

| W | 107 cm | 42 in |       |
|---|--------|-------|-------|
| D | 95 cm  | 37 in |       |
| Н | 72 cm  | 28 in | 1 X 1 |



NEW ABSOLUTE Module Right

| SW | -NAB-RM                  |                         |     |
|----|--------------------------|-------------------------|-----|
| D  | 107 cm<br>95 cm<br>72 cm | 42 in<br>37 in<br>28 in | 1X1 |



**NEW ABSOLUTE** Module Centre

#### SW-NAB-CM

| W | 77 cm | 30 in |       |
|---|-------|-------|-------|
| D | 95 cm | 37 in |       |
| Н | 72 cm | 28 in | 1 X 1 |



NEW ABSOLUTE

| W | 65 cm | 26