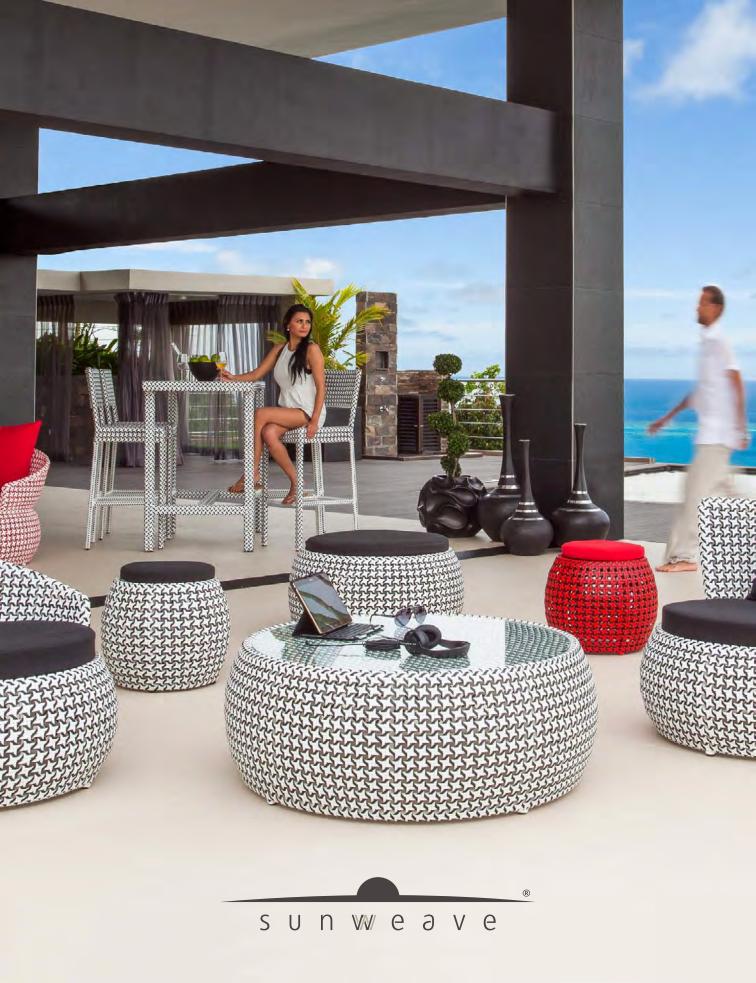

# lovingly handcrafted beautifully built

COVER: VIBES LOUNGE SET

MATINA ARMCHAIR

SunWeave fiber is resistant to sun, rain, salt & chlorine, making our products not only beautifully designed but also built to last.