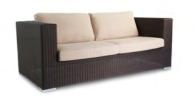

#### SW-CAY-LC

| W | 73 cm | 29 in | 0.0   |
|---|-------|-------|-------|
| D | 89 cm | 35 in | 00    |
| Н | 76 cm | 30 in |       |
|   |       |       | OPEN  |
|   |       |       | WEAVE |

CAYMAN 2.5 Seater Sofa

| SW | -CAY-SF2                 |                         |                |
|----|--------------------------|-------------------------|----------------|
| D  | 174 cm<br>88 cm<br>76 cm | 69 in<br>35 in<br>30 in | OPEN<br>WE AVE |
|    | /0 0111                  | 00111                   | OPEN<br>WEAVE  |