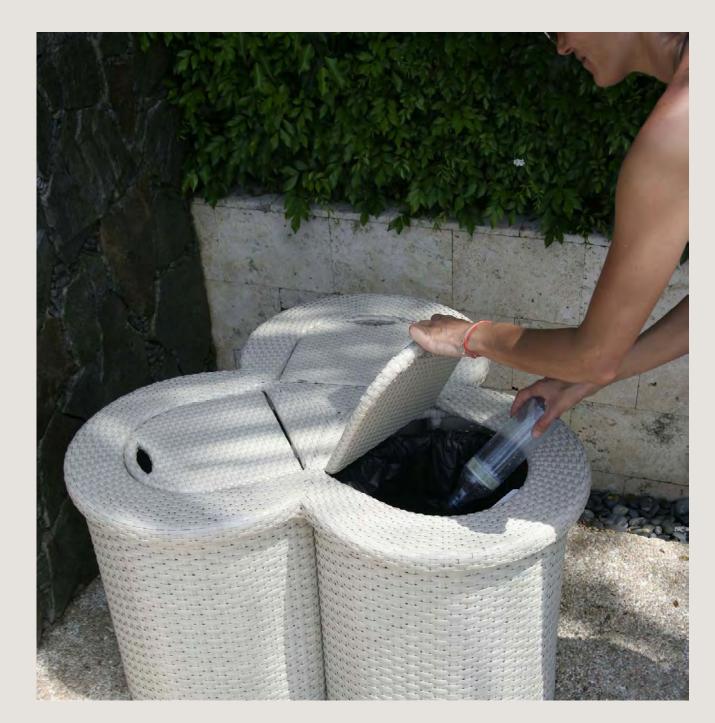

## longbeach | bar

BAR TABLE + BARSTOOLS GOLDEN CROWN WEAVE (TOP), BLACK WEAVE (RIGHT) | P. 101







### longbeach | bar



# lumiko | swing





# madagascar | sunlounger





# madagascar | sunlounger

SUNLOUNGER PURE WHITE WEAVE | P. 102





# martiniq | dining





# martiniq | dining







#### mati bar

BAR TABLE + BARSTOOLS BLACK SILVER HERRING BONE WEAVE | P. 102







# matina | lounge

2.5 SEATER SOFA + LOUNGE CHAIRS + COFFEE TABLE WHITE WASH HERRING BONE WEAVE | P. 103



### matina | lounge

2.5 SEATER SOFA + LOUNGE CHAIR + COFFEE TABLE BLACK SILVER HERRING BONE WEAVE | P. 103





# montana | sunlounger



### new absolute | lounge



# new absolute | lounge



#### new absolute | lounge





# one | lounge

MODULAR SOFA SET MIXED WEAVE | P. 105





## penang | daybed



## recycle | accessories

RECYCLING RUBBISH BIN PURE WHITE WEAVE | P. 105







## reef | lounge

2 SEATER SOFA + LOUNGE CHAIRS + COFFEE TABLE BLACK SILVER WEAVE | P. 106



## reef | lounge





## reno sunlounger

SUNLOUNGER GOLDEN CROWN WEAVE | P. 106



## seattle | lounge



## seattle | lounge





## **snail** | lounge

SNAIL CHAIR PLATINUM WEAVE | P. 107







## the recliner | sunlounger

RECLINING CHAIR BLACK SILVER WEAVE | P. 107



## vibes | lounge



## vibes | lounge

LOUNGE CHAIRS + COFFEE TABLE + STOOLS MIXED OPEN WEAVE | P. 107





94



HERACLITUS



潮



## product details



L 200 cm 79 in

H 50 cm 20 in

1 X 1

| 96 |  |
|----|--|
|----|--|

L 212 cm 83 in

**H** 36 cm 14 in

1 X 1

**D** 62 cm 24 in

H 38 cm 15 in

1 X 1





#### CADIZ Side Table

#### SW-CD-ST