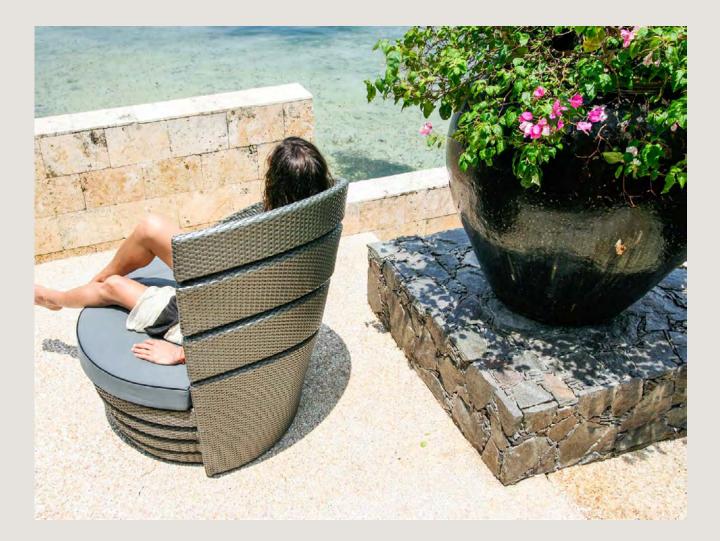

ati bar

BAR TABLE + BARSTOOLS BLACK SILVER HERRING BONE WEAVE | P. 102







# matina | lounge

2.5 SEATER SOFA + LOUNGE CHAIRS + COFFEE TABLE WHITE WASH HERRING BONE WEAVE | P. 103



### matina | lounge

2.5 SEATER SOFA + LOUNGE CHAIR + COFFEE TABLE BLACK SILVER HERRING BONE WEAVE | P. 103





# montana | sunlounger



### new absolute | lounge



# new absolute | lounge



#### new absolute | lounge





# one | lounge

MODULAR SOFA SET MIXED WEAVE | P. 105





## penang | daybed



## recycle | accessories

RECYCLING RUBBISH BIN PURE WHITE WEAVE | P. 105







## reef | lounge

2 SEATER SOFA + LOUNGE CHAIRS + COFFEE TABLE BLACK SILVER WEAVE | P. 106



## reef | lounge





## reno sunlounger

SUNLOUNGER GOLDEN CROWN WEAVE | P. 106



## seattle | lounge



## seattle | lounge





## **snail** | lounge

SNAIL CHAIR PLATINUM WEAVE | P. 107







## the recliner | sunlounger

RECLINING CHAIR BLACK SILVER WEAVE | P. 107



## vibes | lounge



## vibes | lounge

LOUNGE CHAIRS + COFFEE TABLE + STOOLS MIXED OPEN WEAVE | P. 107





94



HERACLITUS



潮



## product details



L 200 cm 79 in

H 50 cm 20 in

1 X 1

| 96 |  |
|----|--|
|----|--|

L 212 cm 83 in

**H** 36 cm 14 in

1 X 1

**D** 62 cm 24 in

H 38 cm 15 in

1 X 1





#### CADIZ Side Table

#### SW-CD-ST

| W | 48 cm | 19 in |
|---|-------|-------|
| D | 48 cm | 19 in |
| Н | 51 cm | 20 in |





#### **CARMEN** Coffee Table

#### SW-CM-CT

6.6

OPEN

WEAVE

**D** 90 cm 35 in

H 89 cm 35 in

6.0

OPEN

WEAVE

**D** 90 cm 35 in

H 89 cm 35 in

| W | 130 cm | 51 in |
|---|--------|-------|
| D | 75 cm  | 30