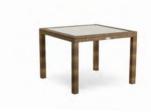

# **cayman** | lounge + dining

BAR TABLE + BAR CHAIRS (LEFT) SQUARE TABLE (TOP) + ARMCHAIRS REDDISH BROWN OPEN WEAVE | P. 98 - 99

cayman | lounge