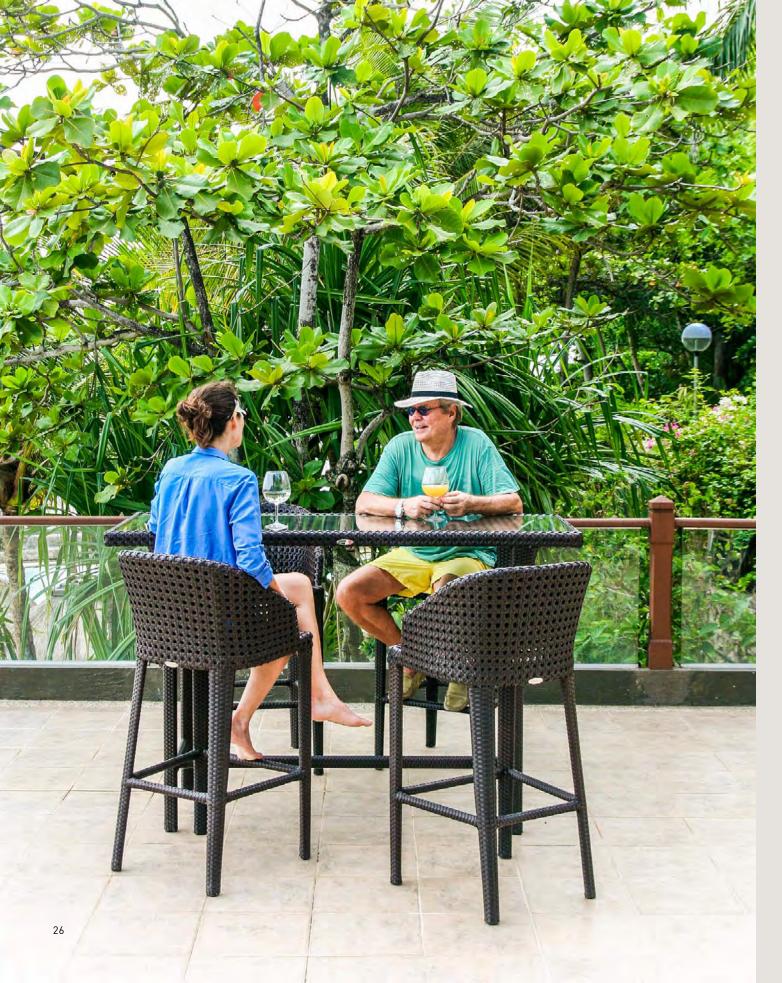

# **cayman** | lounge + dining

BAR TABLE + BAR CHAIRS (LEFT) SQUARE TABLE (TOP) + ARMCHAIRS REDDISH BROWN OPEN WEAVE | P. 98 - 99

cayman | lounge