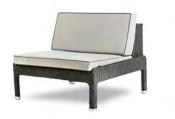

# matina | lounge

2.5 SEATER SOFA + LOUNGE CHAIRS + COFFEE TABLE WHITE WASH HERRING BONE WEAVE | P. 103

### matina | lounge

2.5 SEATER SOFA + LOUNGE CHAIR + COFFEE TABLE BLACK SILVER HERRING BONE WEAVE | P. 103