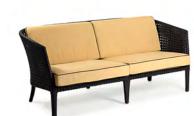

# matina | lounge

2.5 SEATER SOFA + LOUNGE CHAIRS + COFFEE TABLE WHITE WASH HERRING BONE WEAVE | P. 103

### matina | lounge

2.5 SEATER SOFA + LOUNGE CHAIR + COFFEE TABLE BLACK SILVER HERRING BONE WEAVE | P. 103