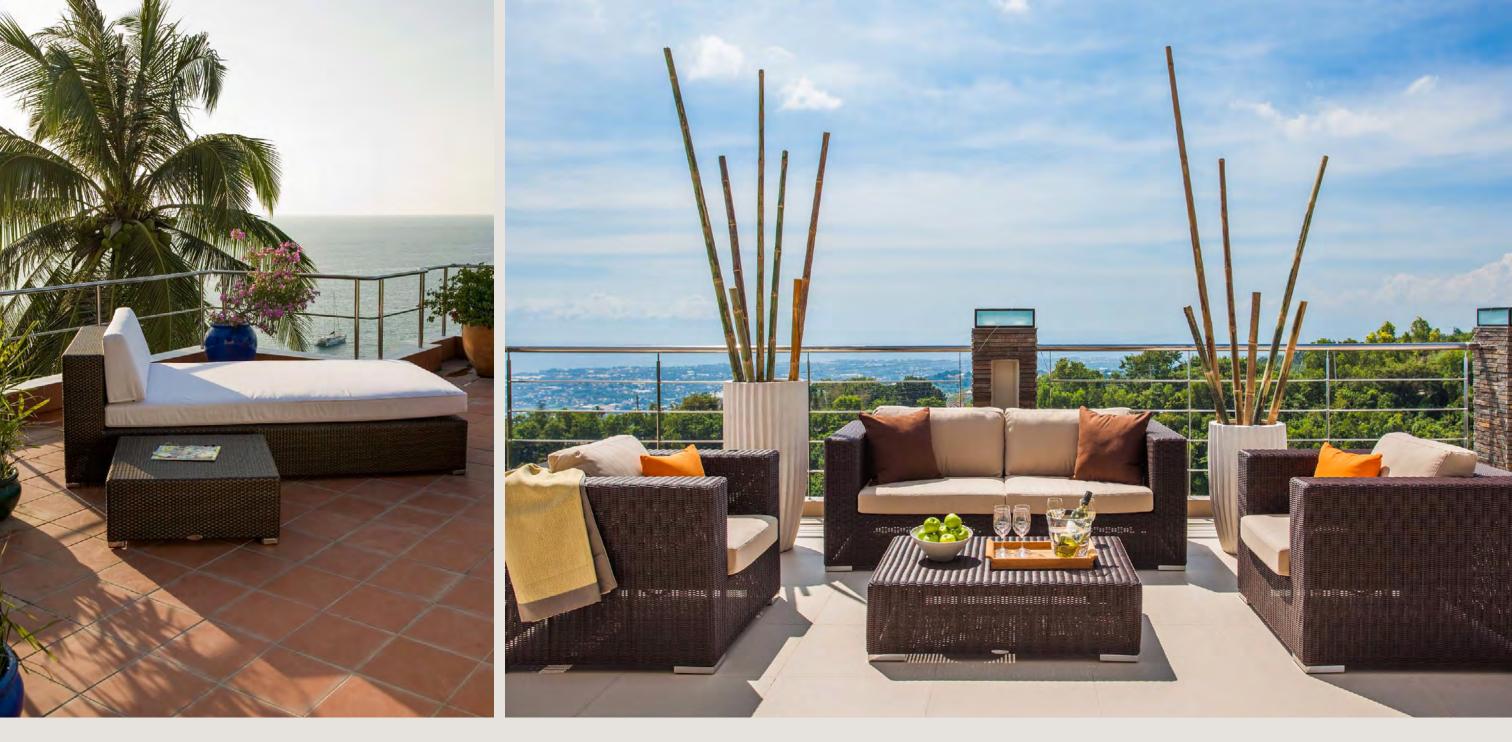

NGER PLATINUM WEAVE | P. 100

# genoa | sunlounger









# genoa | dining

ARMCHAIR BRONZE WEAVE | P. 100



### longbeach | bar

BAR TABLE + BARSTOOLS GOLDEN CROWN WEAVE (TOP), BLACK WEAVE (RIGHT) | P. 101







### longbeach | bar



# lumiko | swing





# madagascar | sunlounger





# madagascar | sunlounger

SUNLOUNGER PURE WHITE WEAVE | P. 102





# martiniq | dining





# martiniq | dining







#### mati bar

BAR TABLE + BARSTOOLS BLACK SILVER HERRING BONE WEAVE | P. 102







# matina | lounge

2.5 SEATER SOFA + LOUNGE CHAIRS + COFFEE TABLE WHITE WASH HERRING BONE WEAVE | P. 103



### matina | lounge

2.5 SEATER SOFA + LOUNGE CHAIR + COFFEE TABLE BLACK SILVER HERRING BONE WEAVE | P. 103





# montana | sunlounger



### new absolute | lounge



# new absolute | lounge



#### new absolute | lounge





# one | lounge

MODULAR SOFA SET MIXED WEAVE | P. 105





## penang | daybed



## recycle | accessories

RECYCLING RUBBISH BIN PURE WHITE WEAVE | P. 105







## reef | lounge

2 SEATER SOFA + LOUNGE CHAIRS + COFFEE TABLE BLACK SILVER WEAVE | P. 106



## reef | lounge





## reno sunlounger

SUNLOUNGER GOLDEN CROWN WEAVE | P. 106



## seattle | lounge



## seattle | lounge





## **snail** | lounge

SNAIL CHAIR PLATINUM WEAVE | P. 107







## the recliner | sunlounger

RECLINING CHAIR BLACK SILVER WEAVE | P. 107



## vibes | lounge



## vibes | lounge

LOUNGE CHAIRS + COFFEE TABLE + STOOLS MIXED OPEN WEAVE | P. 107





94



HERACLITUS



潮



## product details



L 200 cm 79 in

H 50 cm 20 in

1 X 1

| 96 |  |
|----|--|
|----|--|

L 212 cm 8