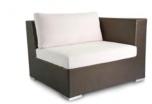

|





#### MATINA Module Centre

#### SW-MAM-CM

| W | 97 cm | 38 in |
|---|-------|-------|
| D | 90 cm | 35 in |
| Η | 69 cm | 27 in |







#### MATINA Coffee Table



SW-MTN-CT

W 115 cm 45 in D 70 cm 28 in D 70 cm 2000 H 40 cm 16 in HERRING BONE



ТМ

WEAVE

103

#### MONTANA



MONTANA Sunlounger

SW-MON-SL

W 84 cm 33 in L 205 cm 81 in **H** 45 cm 18 in 1 X 1





MONTANA Side Table SW-MON-ST **W** 50 cm 20 in **D** 50 cm 20 in **H** 45 cm 18 in 1 X 1

#### **NEW ABSOLUTE**



NEW ABSOLUTE Module Left

SW-NAB-LM

| W | 107 cm | 42 in |       |
|---|--------|-------|-------|
| D | 95 cm  | 37 in |       |
| Н | 72 cm  | 28 in | 1 X 1 |



NEW ABSOLUTE Module Right

| SW | -NAB-RM                  |                         |     |
|----|--------------------------|-------------------------|-----|
| D  | 107 cm<br>95 cm<br>72 cm | 42 in<br>37 in<br>28 in | 1X1 |



**NEW ABSOLUTE** Module Centre

#### SW-NAB-CM

| W | 77 cm | 30 in |       |
|---|-------|-------|-------|
| D | 95 cm | 37 in |       |
| Н | 72 cm | 28 in | 1 X 1 |



NEW ABSOLUTE

| W | 65 cm | 26 in |       |
|---|-------|-------|-------|
| D | 88 cm | 35 in |       |
| Н | 80 cm | 31 in | 1 X 1 |

W 180 cm 71 in **D** 186 cm 73 in H 87cm 34 in

OPEN 1 X 1 WEAVE

#### RECYCLE



| SW | -REC  |       |     |
|----|-------|-------|-----|
| W  | 94 cm | 37 in | 1X1 |
| D  | 89 cm | 35 in |     |
| H  | 57 cm | 22 in |     |



NEW ABSOLUTE Module Corner

#### S