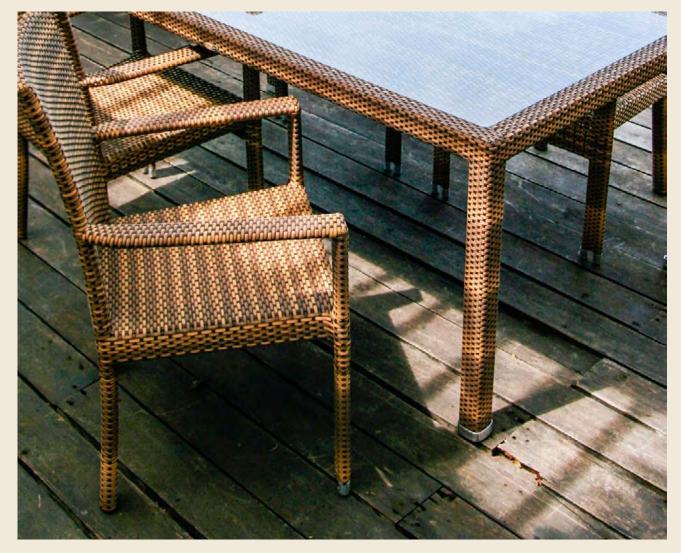

# florida | dining

DINING TABLE 180 + ARM CHAIRS GOLDEN CROWN WEAVE | P. 101

SUNLOUNGER PLATINUM WEAVE | P. 100