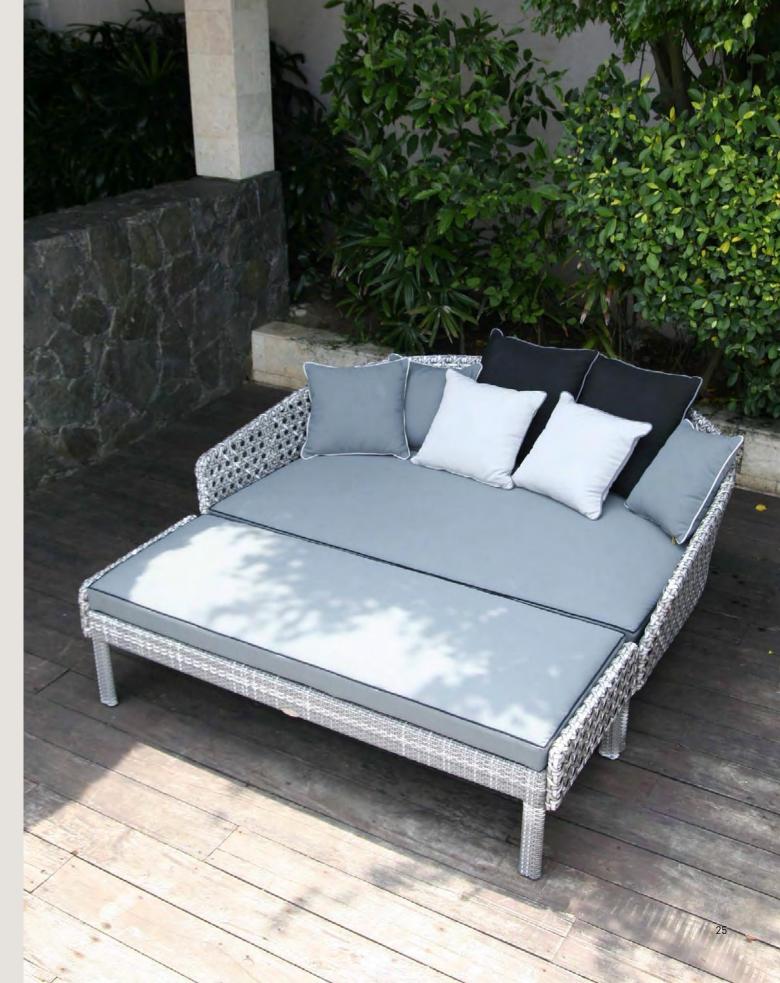

### casanta | daybed

DAYBED GREY WASH OPEN WEAVE | P. 98

## **CASANTA** Footstool

| SW-CAS-FS |                          |       |               |
|-----------|--------------------------|-------|---------------|
| D         | 152 cm<br>55 cm<br>43 cm | 22 in | OPEN<br>WEAVE |