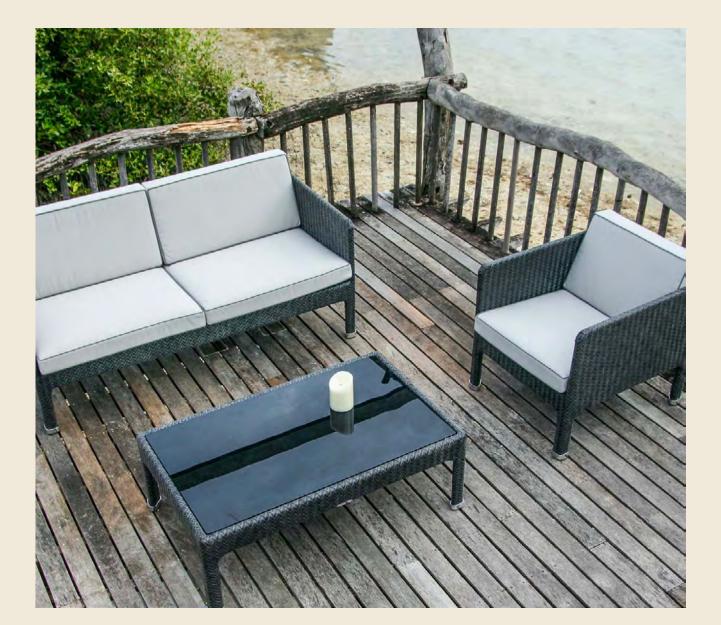

# **cayman** | lounge + dining

BAR TABLE + BAR CHAIRS (LEFT) SQUARE TABLE (TOP) + ARMCHAIRS REDDISH BROWN OPEN WEAVE | P. 98 - 99

cayman | lounge