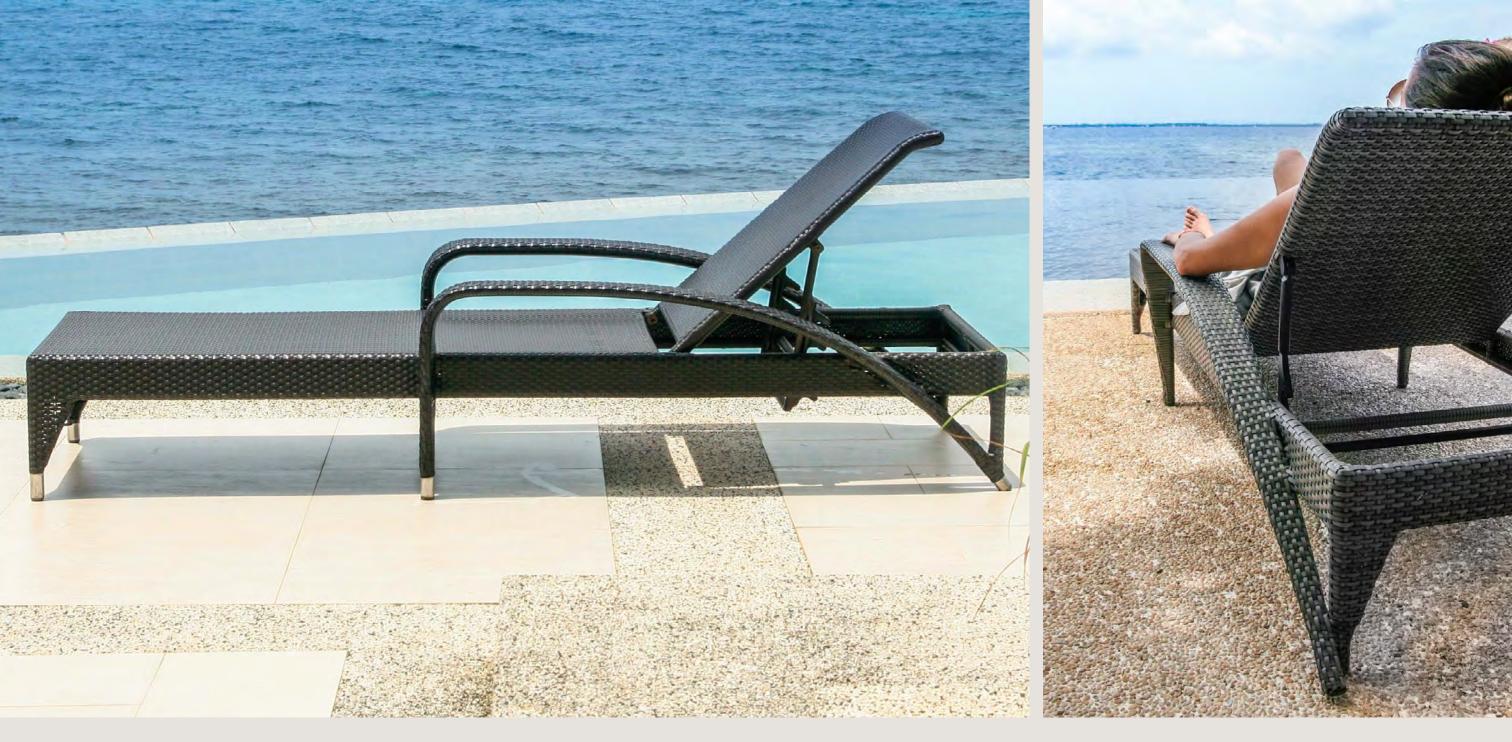

lorida | dining

DINING TABLE 180 + ARM CHAIRS GOLDEN CROWN WEAVE | P. 101

SUNLOUNGER PLATINUM WEAVE | P. 100

# genoa | sunlounger









# genoa | dining

ARMCHAIR BRONZE WEAVE | P. 100



### longbeach | bar

BAR TABLE + BARSTOOLS GOLDEN CROWN WEAVE (TOP), BLACK WEAVE (RIGHT) | P. 101







### longbeach | bar



# lumiko | swing





# madagascar | sunlounger





# madagascar | sunlounger

SUNLOUNGER PURE WHITE WEAVE | P. 102





# martiniq | dining





# martiniq | dining







#### mati bar

BAR TABLE + BARSTOOLS BLACK SILVER HERRING BONE WEAVE | P. 102







# matina | lounge

2.5 SEATER SOFA + LOUNGE CHAIRS + COFFEE TABLE WHITE WASH HERRING BONE WEAVE | P. 103



### matina | lounge

2.5 SEATER SOFA + LOUNGE CHAIR + COFFEE TABLE BLACK SILVER HERRING BONE WEAVE | P. 103





# montana | sunlounger



### new absolute | lounge



# new absolute | lounge



#### new absolute | lounge





# one | lounge

MODULAR SOFA SET MIXED WEAVE | P. 105





## penang | daybed



## recycle | accessories

RECYCLING RUBBISH BIN PURE WHITE WEAVE | P. 105







## reef | lounge

2 SEATER SOFA + LOUNGE CHAIRS + COFFEE TABLE BLACK SILVER WEAVE | P. 106



## reef | lounge





## reno sunlounger

SUNLOUNGER GOLDEN CROWN WEAVE | P. 106



## seattle | lounge



## seattle | lounge





## **snail** | lounge

SNAIL CHAIR PLATINUM WEAVE | P. 107







## the recliner | sunlounger

RECLINING CHAIR BLACK SILVER WEAVE | P. 107



## vibes | lounge



## vibes | lounge

LOUNGE CHAIRS + COFFEE TABLE + STOOLS MIXED OPEN WEAVE | P. 107





94



HERACLITUS



潮



## product details