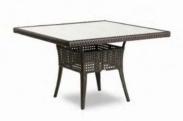

#### SW-CAY-DTS

| CAYMAN                                                     |                                                                                                            |
|------------------------------------------------------------|------------------------------------------------------------------------------------------------------------|
|                                                            | R A                                                                                                        |
| CAYMAN Dining Table Rectangular 180 SW-CAY-180 DTR         | CAYMAN Barstool                                                                                            |
| W 100 cm 39 in<br>D 180 cm 71 in<br>H 76 cm 30 in<br>WEAVE | W 54 cm 21 in<br>D 53 cm 21 in<br>H 109 cm 43 in<br>OPEN<br>WEAVE                                          |
| CEBU                                                       |                                                                                                            |
| CEBU Lounge Chair                                          | CEBU 2.5 Seater Sofa                                                                                       |
| SW-CEB-LC                                                  | SW-CEB-SF2                                                                                                 |
| W 84 cm 33 in<br>D 81 cm 32 in<br>H 90 cm 35 in<br>1X1     | W       184 cm       72 in         D       81 cm       32 in         H       90 cm       35 in         1X1 |
| CROWN                                                      |                                                                                                            |
|                                                            | CROWN Coffee Table                                                                                         |
| CROWN Lounge Chair<br>                                     | SW-CR-CT                                                                                                   |
| W 110 cm 43 in<br>D 110 cm 43 in<br>H 69 cm 27 in<br>1x1   | W 130 cm 51 in<br>D 75 cm 30 in<br>H 40 cm 16 in 1x1                                                       |