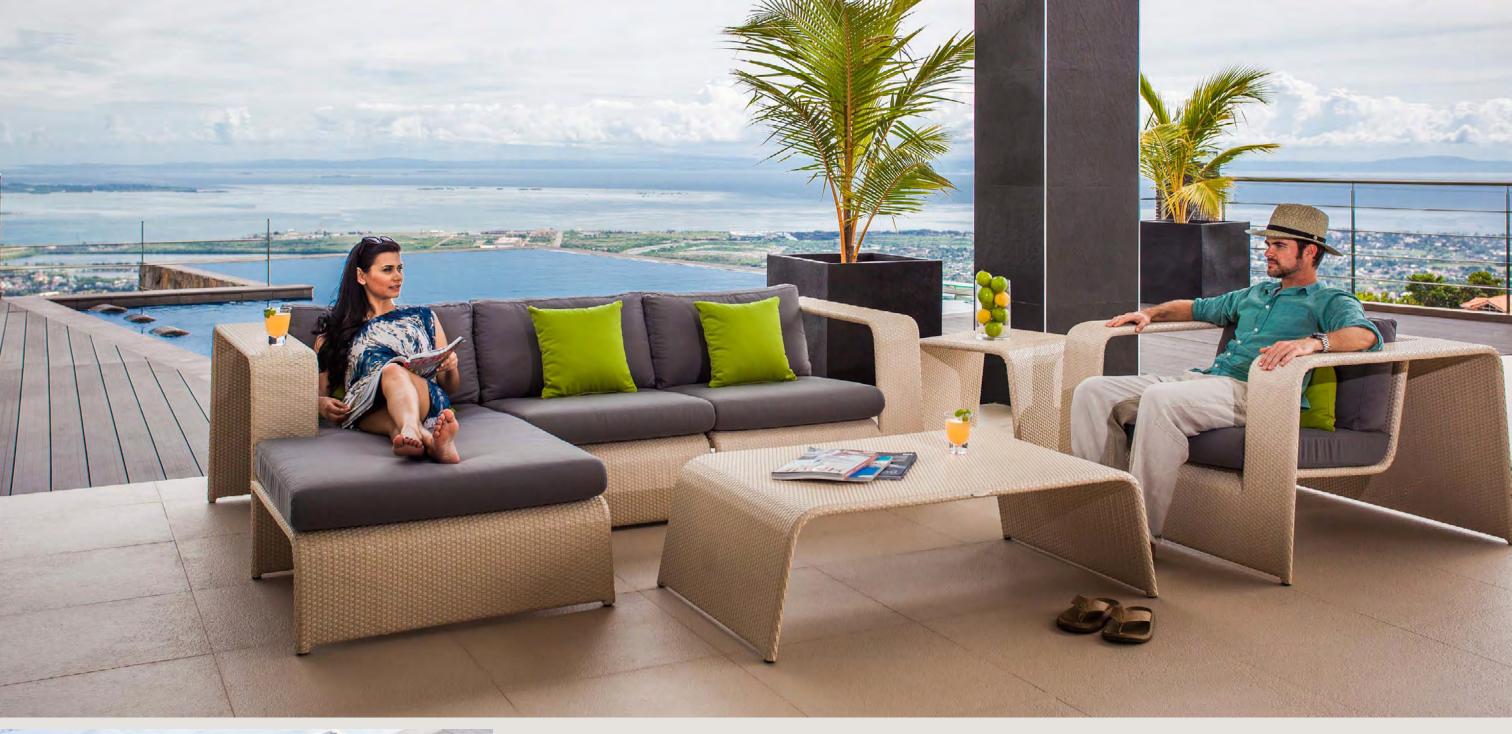

# lovingly handcrafted beautifully built

COVER: VIBES LOUNGE SET

MATINA ARMCHAIR

SunWeave fiber is resistant to sun, rain, salt & chlorine, making our products not only beautifully designed but also built to last.