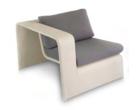

# matina | lounge

2.5 SEATER SOFA + LOUNGE CHAIRS + COFFEE TABLE WHITE WASH HERRING BONE WEAVE | P. 103

### matina | lounge

2.5 SEATER SOFA + LOUNGE CHAIR + COFFEE TABLE BLACK SILVER HERRING BONE WEAVE | P. 103