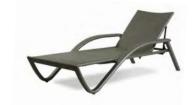

chair

**W** 63 cm 25 in

**D** 62 cm 24 in

H 97 cm 38 in

SW-FLO-AC





FLORIDA Table Square

| SW | SW-FLO-TBS                |                         |     |  |  |
|----|---------------------------|-------------------------|-----|--|--|
| D  | 100 cm<br>100 cm<br>76 cm | 39 in<br>39 in<br>30 in | 1X1 |  |  |





SW-CR-LCH

| W | 185 cm | 73 in |       |
|---|--------|-------|-------|
| D | 91 cm  | 36 in |       |
| Н | 69 cm  | 27 in | 1 X 1 |



**CROWN** Chaise Right



GENOA



GENOA Side Chair

#### SW-GN-SC

| W | 47 cm | 19 in |       |
|---|-------|-------|-------|
| D | 60 cm | 24 in |       |
| Н | 87 cm | 34 in | 1 X 1 |



GENOA Armchair

## SW-GN-AC

| W | 61 cm | 24 in |       |
|---|-------|-------|-------|
| D | 60 cm | 24 in |       |
| Н | 87 cm | 34 in | 1 X 1 |



**GENOA** Sunlounger

#### SW-GN-SL

| W | 87 cm  | 34 in |       |
|---|--------|-------|-------|
| L | 200 cm | 79 in |       |
| Н | 46 cm  | 18 in | 1 X 1 |





LONG BEACH Bar Table

| SW | SW-LON-BT                 |       |     |               |  |
|----|---------------------------|-------|-----|---------------|--|
| D  | 160 cm<br>70 cm<br>110 cm | 28 in | 1X1 | OPEN<br>WEAVE |  |



#### SW-LON-BS

|   | 45 cm<br>54 cm |           |   |
|---|----------------|-----------|---|
| - | 118 cm         | - · · · · | 1 |





1 X 1

#### FLORIDA Table Rectangular 200

SW-FLO-TBR200

W200 cm79 inD100 cm39 in 0.0 OPEN WEAVE









#### FLORIDA Table Rectangular 180

#### SW-FLO-TBR180



**W** 180 cm 71 in **D** 90 cm 35 in H 76 cm 30 in





OPEN WEAVE



| LUMIKO