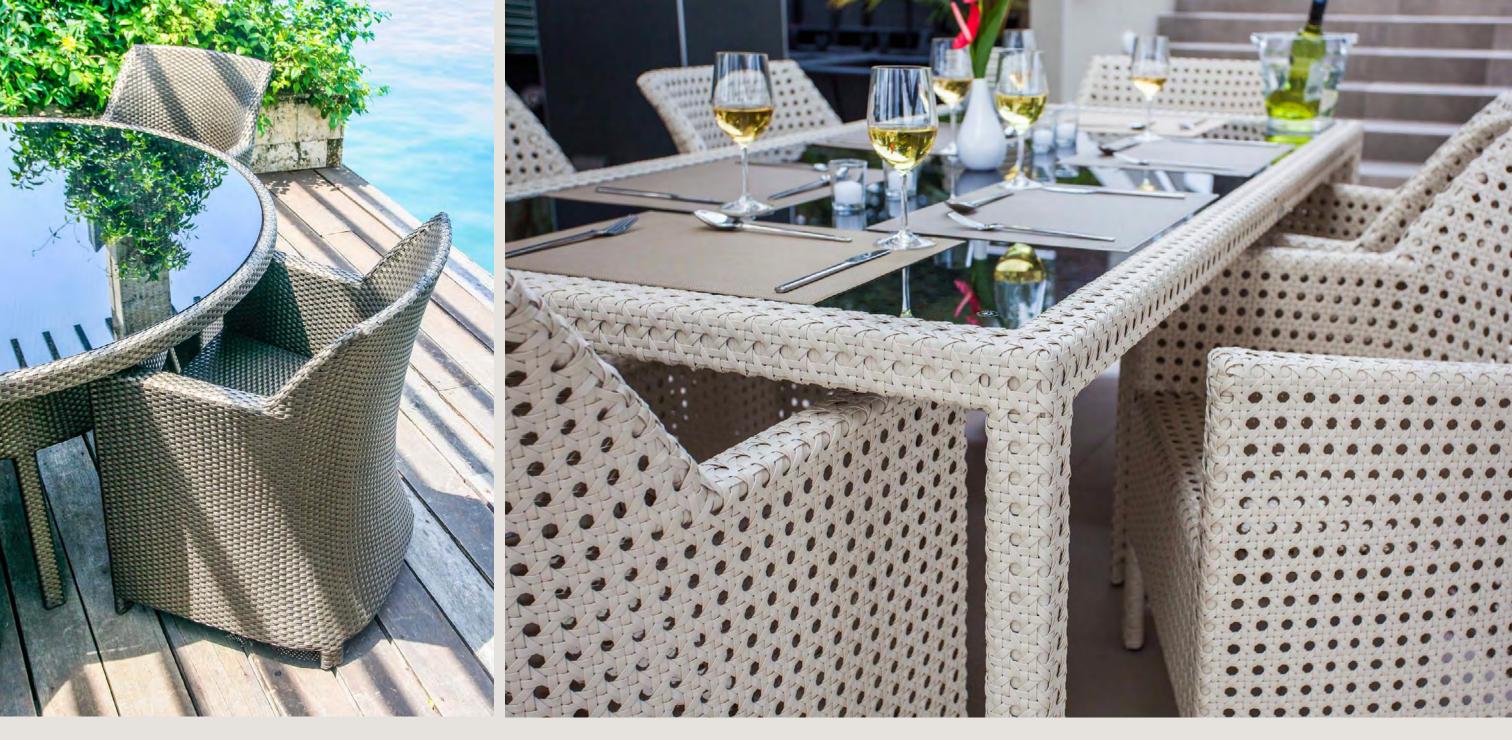

ED GREY WASH OPEN WEAVE | P. 98







# **cayman** | lounge + dining

BAR TABLE + BAR CHAIRS (LEFT) SQUARE TABLE (TOP) + ARMCHAIRS REDDISH BROWN OPEN WEAVE | P. 98 - 99



cayman | lounge



# cebu | lounge





# crown | lounge

MODULAR SOFA SET WHITE WASH WEAVE | P. 99 - 100





# crown | lounge

MODULAR SOFA SET WHITE WASH WEAVE | P. 99 - 100





# florida | dining

DINING TABLE 180 + ARM CHAIRS GOLDEN CROWN WEAVE | P. 101

SUNLOUNGER PLATINUM WEAVE | P. 100

# genoa | sunlounger









# genoa | dining

ARMCHAIR BRONZE WEAVE | P. 100



### longbeach | bar

BAR TABLE + BARSTOOLS GOLDEN CROWN WEAVE (TOP), BLACK WEAVE (RIGHT) | P. 101







### longbeach | bar



# lumiko | swing





# madagascar | sunlounger





# madagascar | sunlounger

SUNLOUNGER PURE WHITE WEAVE | P. 102





# martiniq | dining





# martiniq | dining







#### mati bar

BAR TABLE + BARSTOOLS BLACK SILVER HERRING BONE WEAVE | P. 102







# matina | lounge

2.5 SEATER SOFA + LOUNGE CHAIRS + COFFEE TABLE WHITE WASH HERRING BONE WEAVE | P. 103



### matina | lounge

2.5 SEATER SOFA + LOUNGE CHAIR + COFFEE TABLE BLACK SILVER HERRING BONE WEAVE | P. 103





# montana | sunlounger



### new absolute | lounge



# new absolute | lounge



#### new absolute | lounge





# one | lounge

MODULAR SOFA SET MIXED WEAVE | P. 105





## penang | daybed



## recycle | accessories

RECYCLING RUBBISH BIN PURE WHITE WEAVE | P. 105







## reef | lounge

2 SEATER SOFA + LOUNGE CHAIRS + COFFEE TABLE BLACK SILVER WEAVE | P. 106



## reef | lounge





## reno sunlounger

SUNLOUNGER GOLDEN CROWN WEAV