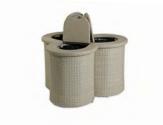

# **NEW ABSOLUTE**



NEW ABSOLUTE Module Left

SW-NAB-LM

| W | 107 cm | 42 in |       |
|---|--------|-------|-------|
| D | 95 cm  | 37 in |       |
| Н | 72 cm  | 28 in | 1 X 1 |



NEW ABSOLUTE Module Right

| SW | -NAB-RM                  |                         |     |
|----|--------------------------|-------------------------|-----|
| D  | 107 cm<br>95 cm<br>72 cm | 42 in<br>37 in<br>28 in | 1X1 |



**NEW ABSOLUTE** Module Centre

#### SW-NAB-CM

| W | 77 cm | 30 in |       |
|---|-------|-------|-------|
| D | 95 cm | 37 in |       |
| Н | 72 cm | 28 in | 1 X 1 |



NEW ABSOLUTE

| W | 65 cm | 26 in |       |
|---|-------|-------|-------|
| D | 88 cm | 35 in |       |
| Н | 80 cm | 31 in | 1 X 1 |

W 180 cm 71 in **D** 186 cm 73 in H 87cm 34 in

OPEN 1 X 1 WEAVE

#### RECYCLE



| SW | -REC  |       |     |
|----|-------|-------|-----|
| W  | 94 cm | 37 in | 1X1 |
| D  | 89 cm | 35 in |     |
| H  | 57 cm | 22 in |     |



NEW ABSOLUTE Module Corner

#### SW-NAB-CNR

| W | 95 cm | 37 in |       |
|---|-------|-------|-------|
| D | 95 cm | 37 in |       |
| Н | 72 cm | 28 in | 1 X 1 |



NEW ABSOLUTE Lounge Chair

#### SW-NAB-LC

| W | 100 cm | 39 in |       |
|---|--------|-------|-------|
| D | 95 cm  | 37 in |       |
| Н | 72 cm  | 28 in | 1 X 1 |



NEW ABSOLUTE 2.5 Seater Sofa

#### SW-NAB-25SF





#### NEW ABSOLUTE Side Table

#### SW-NAB-ST

| W | 47 cm | 19 in |
|---|-------|-------|
| D | 47 cm | 19 in |
| Н | 51 cm | 20 in |







#### **PENANG** Side Table



SW-PEN-ST

**Di** 65 cm 26 in **H** 46 cm 18 in



OPEN WEAVE



1 X 1



| REEF