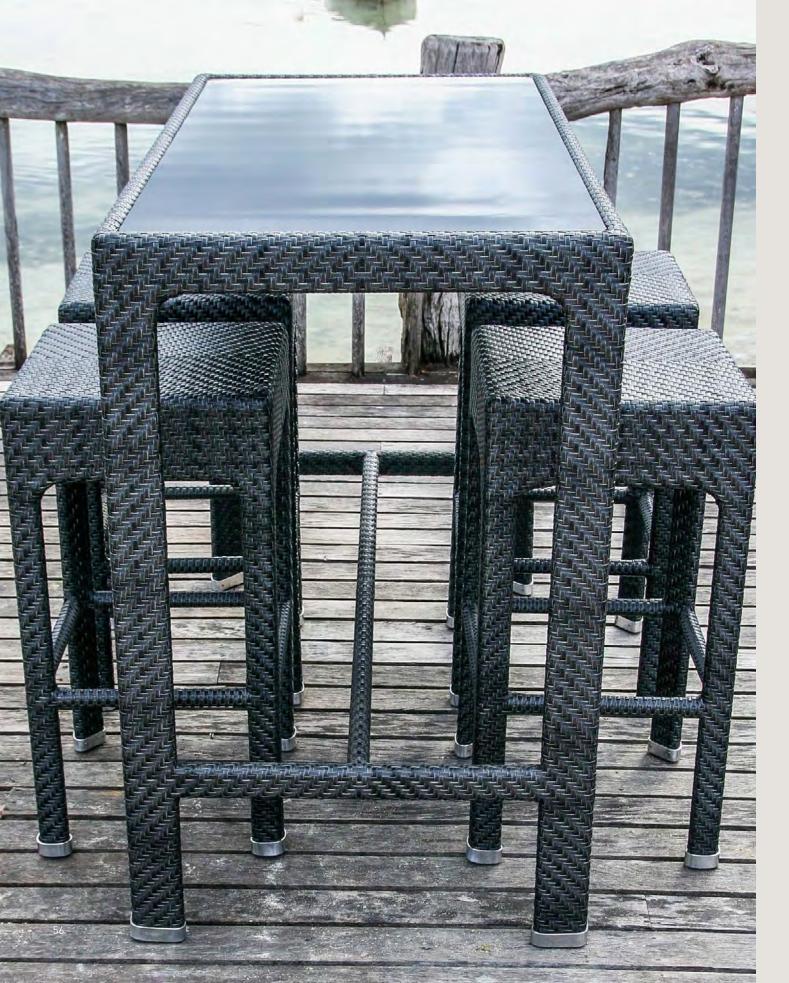

# **cayman** | lounge + dining

BAR TABLE + BAR CHAIRS (LEFT) SQUARE TABLE (TOP) + ARMCHAIRS REDDISH BROWN OPEN WEAVE | P. 98 - 99

cayman | lounge