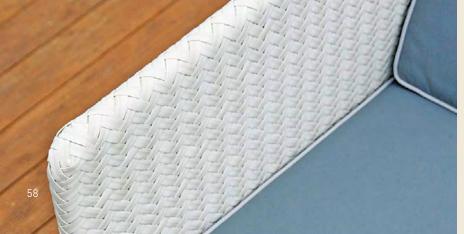

# matina | lounge

2.5 SEATER SOFA + LOUNGE CHAIRS + COFFEE TABLE WHITE WASH HERRING BONE WEAVE | P. 103

### matina | lounge

2.5 SEATER SOFA + LOUNGE CHAIR + COFFEE TABLE BLACK SILVER HERRING BONE WEAVE | P. 103