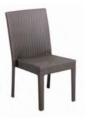

n | 1 X 1 |  |



**CROWN** Module Right

| SW-CR-RM |                          |        |       |  |
|----------|--------------------------|--------|-------|--|
| D        | 91 cm<br>110 cm<br>69 cm | 43 in  |       |  |
| •••      | 07 CIII                  | 27 111 | 1 X 1 |  |

#### FLORIDA

FLORIDA Armchair

**W** 63 cm 25 in

**D** 62 cm 24 in

H 97 cm 38 in

SW-FLO-AC





FLORIDA Table Square

| SW | SW-FLO-TBS                |                         |     |  |  |
|----|---------------------------|-------------------------|-----|--|--|
| D  | 100 cm<br>100 cm<br>76 cm | 39 in<br>39 in<br>30 in | 1X1 |  |  |





SW-CR-LCH

| W | 185 cm | 73 in |       |
|---|--------|-------|-------|
| D | 91 cm  | 36 in |       |
| Н | 69 cm  | 27 in | 1 X 1 |



**CROWN** Chaise Right



GENOA



GENOA Side Chair

#### SW-GN-SC

| W | 47 cm | 19 in |       |
|---|-------|-------|-------|
| D | 60 cm | 24 in |       |
| Н | 87 cm | 34 in | 1 X 1 |



GENOA Armchair

## SW-GN-AC

| W | 61 cm | 24 in |       |
|---|-------|-------|-------|
| D | 60 cm | 24 in |       |
| Н | 87 cm | 34 in | 1 X 1 |



**GENOA** Sunlounger

#### SW-GN-SL

| W | 87 cm  | 34 in |       |
|---|--------|-------|-------|
| L | 200 cm | 79 in |       |
| Н | 46 cm  | 18 in | 1 X 1 |





LONG BEACH Bar Table

| SW | SW-LON-BT                 |       |     |               |  |
|----|---------------------------|-------|-----|---------------|--|
| D  | 160 cm<br>70 cm<br>110 cm | 28 in | 1X1 | OPEN<br>WEAVE |  |



#### SW-LON-BS

|   | 45 cm<br>54 cm |           |   |
|---|----------------|-----------|---|
|