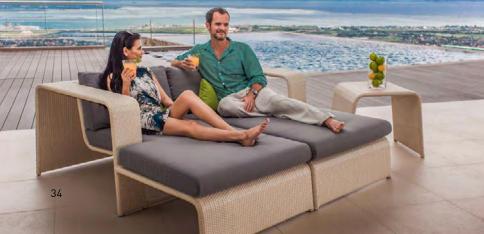

# matina | lounge

2.5 SEATER SOFA + LOUNGE CHAIRS + COFFEE TABLE WHITE WASH HERRING BONE WEAVE | P. 103

### matina | lounge

2.5 SEATER SOFA + LOUNGE CHAIR + COFFEE TABLE BLACK SILVER HERRING BONE WEAVE | P. 103