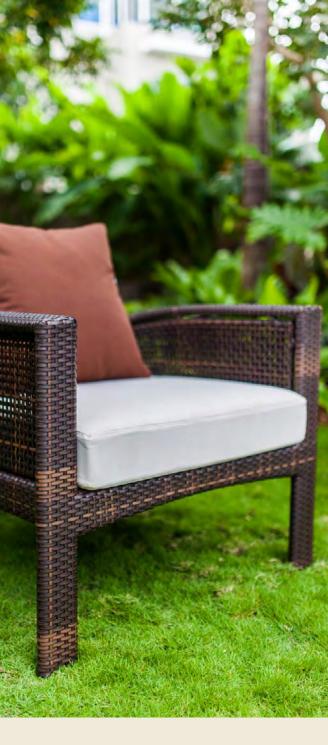

mati bar

BAR TABLE + BARSTOOLS BLACK SILVER HERRING BONE WEAVE | P. 102







# matina | lounge

2.5 SEATER SOFA + LOUNGE CHAIRS + COFFEE TABLE WHITE WASH HERRING BONE WEAVE | P. 103



### matina | lounge

2.5 SEATER SOFA + LOUNGE CHAIR + COFFEE TABLE BLACK SILVER HERRING BONE WEAVE | P. 103





# montana | sunlounger



### new absolute | lounge



# new absolute | lounge



#### new absolute | lounge





# one | lounge

MODULAR SOFA SET MIXED WEAVE | P. 105





## penang | daybed



## recycle | accessories

RECYCLING RUBBISH BIN PURE WHITE WEAVE | P. 105







## reef | lounge

2 SEATER SOFA + LOUNGE CHAIRS + COFFEE TABLE BLACK SILVER WEAVE | P. 106



## reef | lounge





## reno sunlounger

SUNLOUNGER GOLDEN CROWN WEAVE | P. 106



## seattle | lounge



## seattle | lounge





## **snail** | lounge

SNAIL CHAIR PLATINUM WEAVE | P. 107







## the recliner | sunlounger

RECLINING CHAIR BLACK SILVER WEAVE | P. 107



## vibes | lounge



## vibes | lounge

LOUNGE CHAIRS + COFFEE TABLE + STOOLS MIXED OPEN WEAVE | P. 107





94



HERACLITUS



潮



## product details



L 200 cm 79 in

H 50 cm 20 in

1 X 1

| 96 |  |
|----|--|
|----|--|

L 212 cm 83 in

**H** 36 cm 14 in

1 X 1

**D** 62 cm 24 in

H 38 cm 15 in

1 X 1





#### CADIZ Side Table

#### SW-CD-ST

| W | 48 cm | 19 in |
|---|-------|-------|
| D | 48 cm | 19 in |
| Н | 51 cm | 20 in |





#### **CARMEN** Coffee Table

#### SW-CM-CT

6.6

OPEN

WEAVE

**D** 90 cm 35 in

H 89 cm 35 in

6.0

OPEN

WEAVE

**D** 90 cm 35 in

H 89 cm 35 in

| W | 130 cm | 51 in |
|---|--------|-------|
| D | 75 cm  |