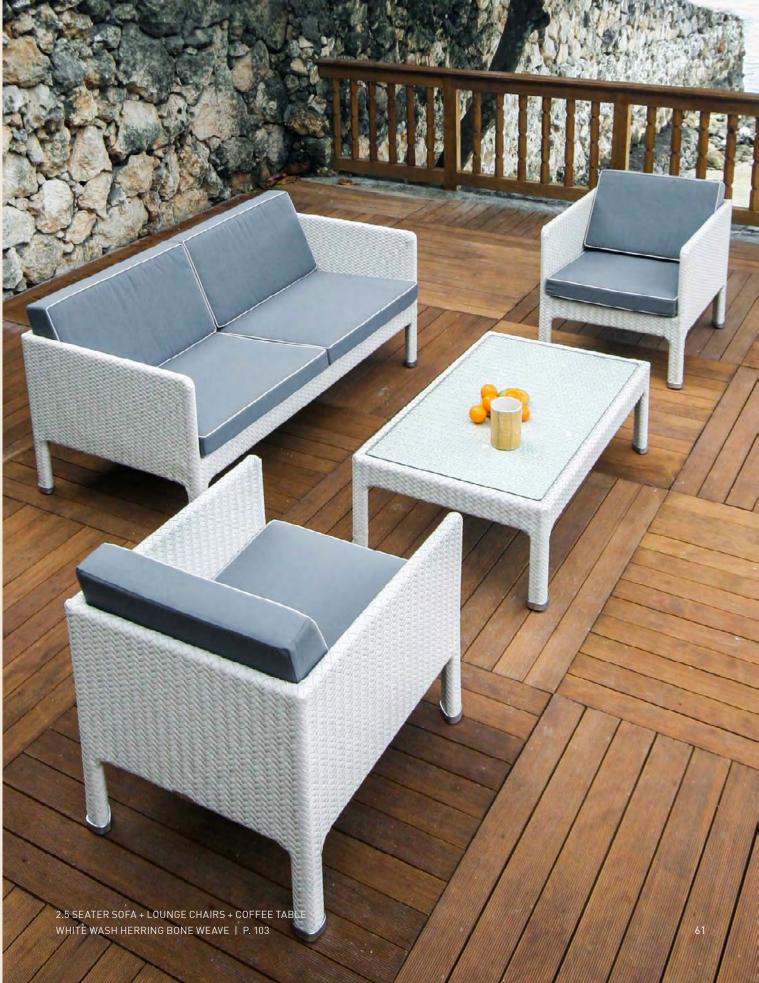

# matina | lounge

2.5 SEATER SOFA + LOUNGE CHAIRS + COFFEE TABLE WHITE WASH HERRING BONE WEAVE | P. 103