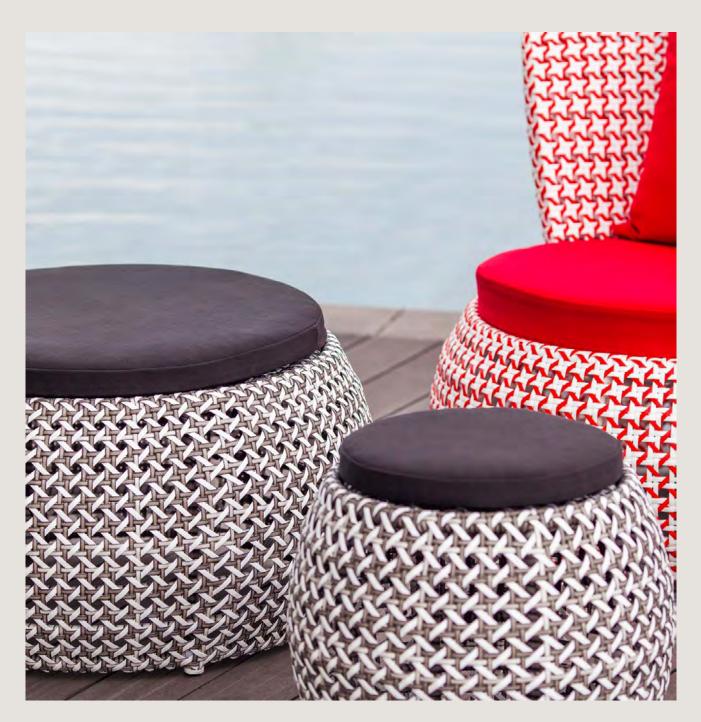

#### VIBES Stool Medium

SW-VB-STM

THE RECLINER

THE RECLINER

W190 cm\*75 in\*D75.5 cm30 inH105 cm41 in

VIBES Stool Small

**Di** 40 cm 16 in

**H** 40 cm 16 in

SW-VB-STL

H 80 cm 31 in MIXED

SW-VB-LC

1 X 1

OPEN WEAVE

and the second s

MIXED OPEN WEAVE

| Di | 70 cm | 28 in |
|----|-------|-------|
| Н  | 40 cm | 16 in |