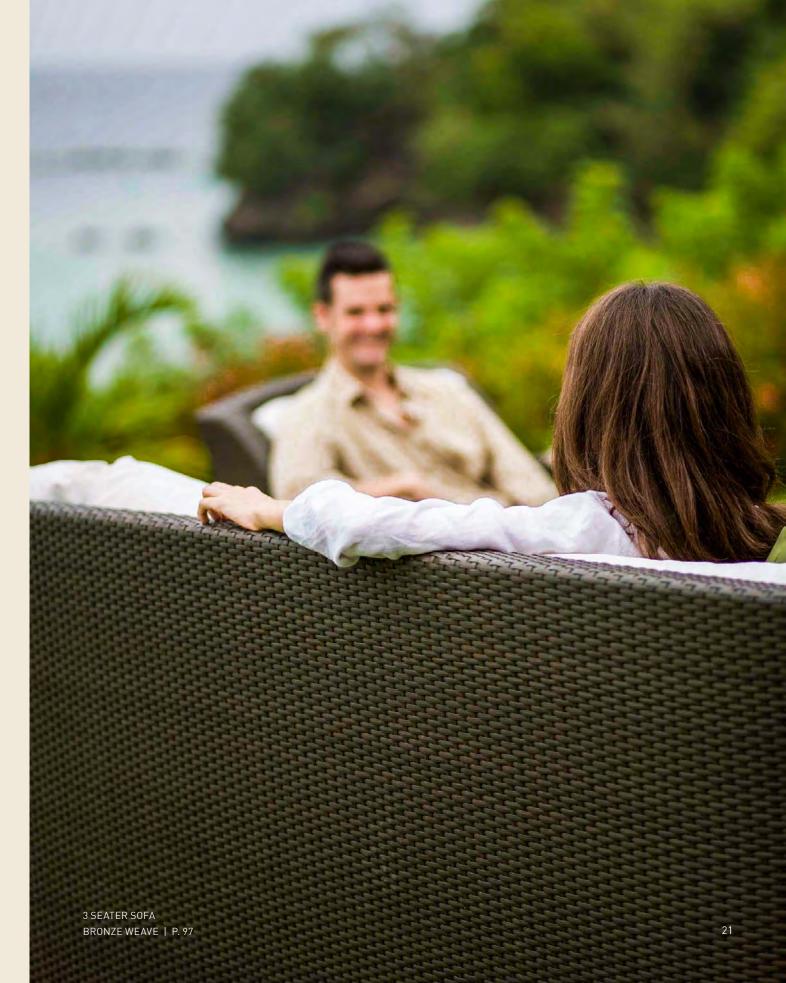

# **cayman** | lounge + dining

BAR TABLE + BAR CHAIRS (LEFT) SQUARE TABLE (TOP) + ARMCHAIRS REDDISH BROWN OPEN WEAVE | P. 98 - 99

cayman | lounge