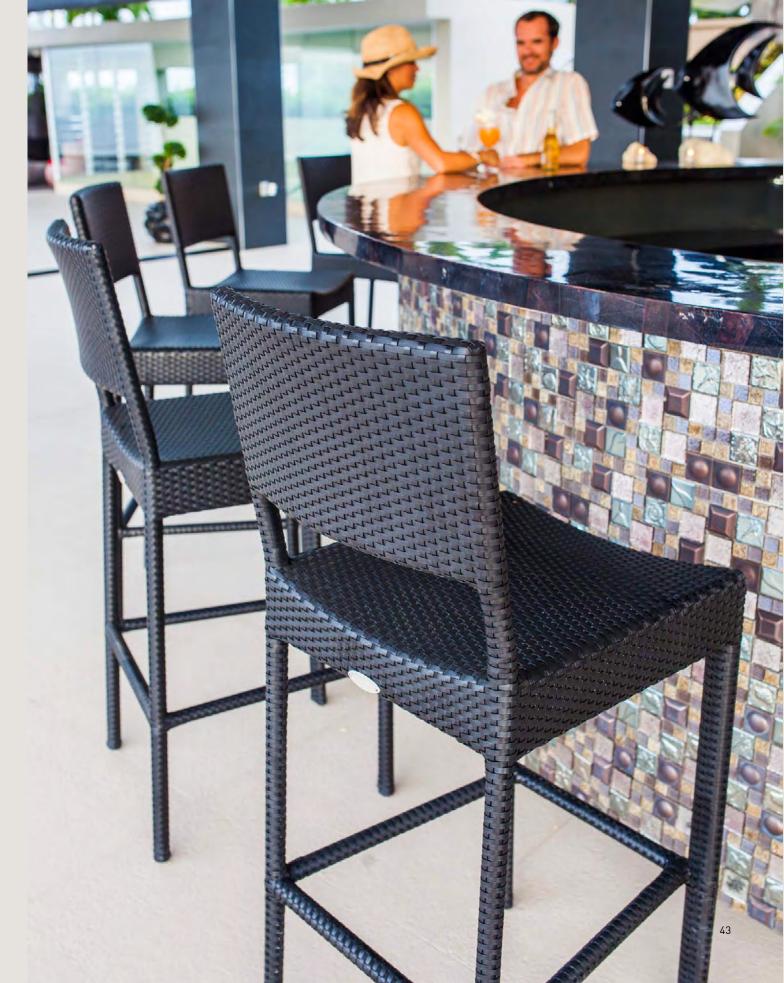

### longbeach | bar

BAR TABLE + BARSTOOLS GOLDEN CROWN WEAVE (TOP), BLACK WEAVE (RIGHT) | P. 101

### longbeach | bar