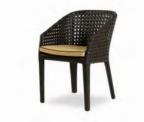

# **cayman** | lounge + dining

BAR TABLE + BAR CHAIRS (LEFT) SQUARE TABLE (TOP) + ARMCHAIRS REDDISH BROWN OPEN WEAVE | P. 98 - 99

cayman | lounge