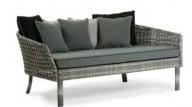

# matina | lounge

2.5 SEATER SOFA + LOUNGE CHAIRS + COFFEE TABLE WHITE WASH HERRING BONE WEAVE | P. 103

### matina | lounge

2.5 SEATER SOFA + LOUNGE CHAIR + COFFEE TABLE BLACK SILVER HERRING BONE WEAVE | P. 103