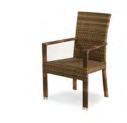

55 cm | 22 in |



#### CROWN



**CROWN** Module Left

| SW | SW-CR-LM                 |    |       |  |
|----|--------------------------|----|-------|--|
| D  | 91 cm<br>110 cm<br>69 cm |    |       |  |
|    | 0, 0,,,,                 | 27 | 1 X 1 |  |



**CROWN** Centre

| SW | SW-CR-CM                 |       |       |  |
|----|--------------------------|-------|-------|--|
| D  | 70 cm<br>110 cm<br>69 cm | 43 in | 1 X 1 |  |



**CROWN** Module Right

| SW-CR-RM |                          |        |       |  |
|----------|--------------------------|--------|-------|--|
| D        | 91 cm<br>110 cm<br>69 cm | 43 in  |       |  |
| •••      | 07 CIII                  | 27 111 | 1 X 1 |  |

#### FLORIDA

FLORIDA Armchair

**W** 63 cm 25 in

**D** 62 cm 24 in

H 97 cm 38 in

SW-FLO-AC





FLORIDA Table Square

| SW | SW-FLO-TBS                |                         |     |  |  |
|----|---------------------------|-------------------------|-----|--|--|
| D  | 100 cm<br>100 cm<br>76 cm | 39 in<br>39 in<br>30 in | 1X1 |  |  |





SW-CR-LCH

| W | 185 cm | 73 in |       |
|---|--------|-------|-------|
| D | 91 cm  | 36 in |       |
| Н | 69 cm  | 27 in | 1 X 1 |



**CROWN** Chaise Right



GENOA



GENOA Side Chair

#### SW-GN-SC

| W | 47 cm | 19 in |       |
|---|-------|-------|-------|
| D | 60 cm | 24 in |       |
| Н | 87 cm | 34 in | 1 X 1 |



GENOA Armchair

## SW-GN-AC

| W | 61 cm | 24 in |       |
|---|-------|-------|-------|
| D | 60 cm | 24 in |       |
| Н | 87 cm | 34 in | 1 X 1 |



**GENOA** Sunlounger

#### SW-GN-SL

| W | 87 cm  | 34 in |       |
|