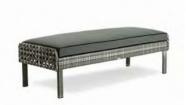

duct details



L 200 cm 79 in

H 50 cm 20 in

1 X 1

| 96 |  |
|----|--|
|----|--|

L 212 cm 83 in

**H** 36 cm 14 in

1 X 1

**D** 62 cm 24 in

H 38 cm 15 in

1 X 1





#### CADIZ Side Table

#### SW-CD-ST

| W | 48 cm | 19 in |
|---|-------|-------|
| D | 48 cm | 19 in |
| Н | 51 cm | 20 in |





#### **CARMEN** Coffee Table

#### SW-CM-CT

6.6

OPEN

WEAVE

**D** 90 cm 35 in

H 89 cm 35 in

6.0

OPEN

WEAVE

**D** 90 cm 35 in

H 89 cm 35 in

| W | 130 cm | 51 in |
|---|--------|-------|
| D | 75 cm  | 30 in |
| Н | 55 cm  | 22 in |



OPEN WEAVE

#### CASANTA



#### CASANTA Day Bed

#### SW-CAS-DB

| W | 162 cm | 64 in |       |
|---|--------|-------|-------|
| D | 120 cm | 47 in | 0.0   |
| Н | 70 cm  | 28 in |       |
|   |        |       | OPEN  |
|   |        |       | WEAVE |



## **CASANTA** Footstool

| SW-CAS-FS |                          |       |               |
|-----------|--------------------------|-------|---------------|
| D         | 152 cm<br>55 cm<br>43 cm | 22 in | OPEN<br>WEAVE |

#### CAYMAN



CAYMAN Lounge Chair

#### SW-CAY-LC

| W | 73 cm | 29 in | 0.0   |
|---|-------|-------|-------|
| D | 89 cm | 35 in | 00    |
| Н | 76 cm | 30 in |       |
|   |       |       | OPEN  |
|   |       |       | WEAVE |



CAYMAN 2.5 Seater Sofa

| SW | -CAY-SF2                 |                         |                |
|----|--------------------------|-------------------------|----------------|
| D  | 174 cm<br>88 cm<br>76 cm | 69 in<br>35 in<br>30 in | OPEN<br>WE AVE |
|    | /0 0111                  | 00111                   | OPEN<br>WEAVE  |



CAYMAN