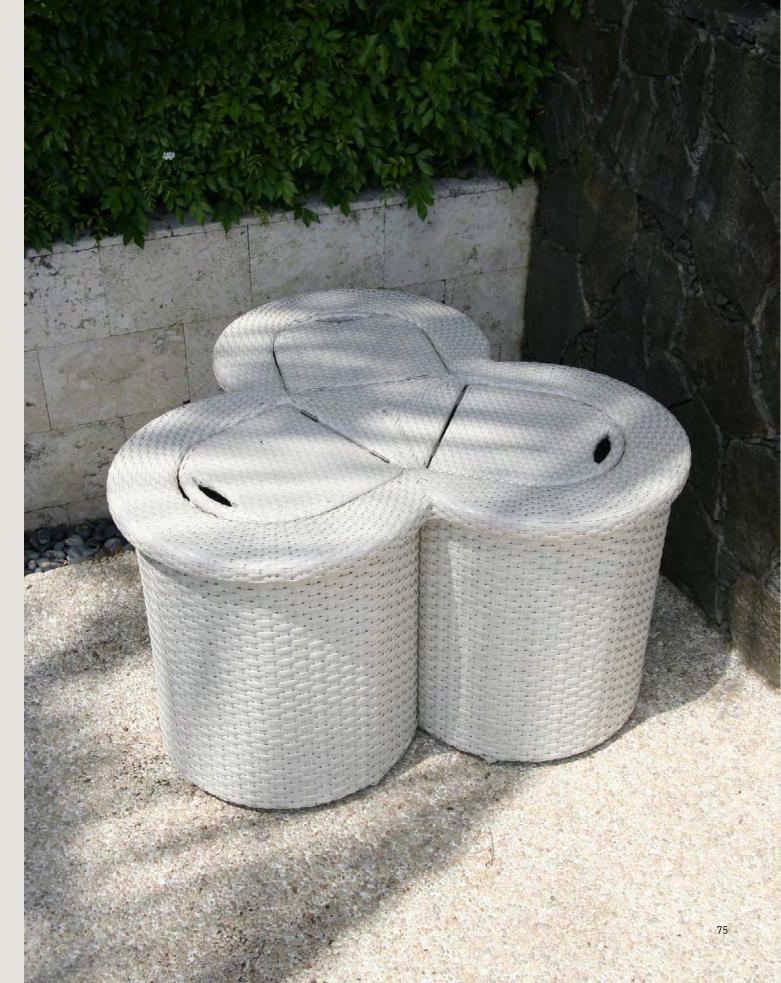

#### **CROWN** Side Table

SW-CR-ST

| W | 67 cm | 26 in |
|---|-------|-------|
| D | 55 cm | 22 in |
| Н | 55 cm | 22 in |