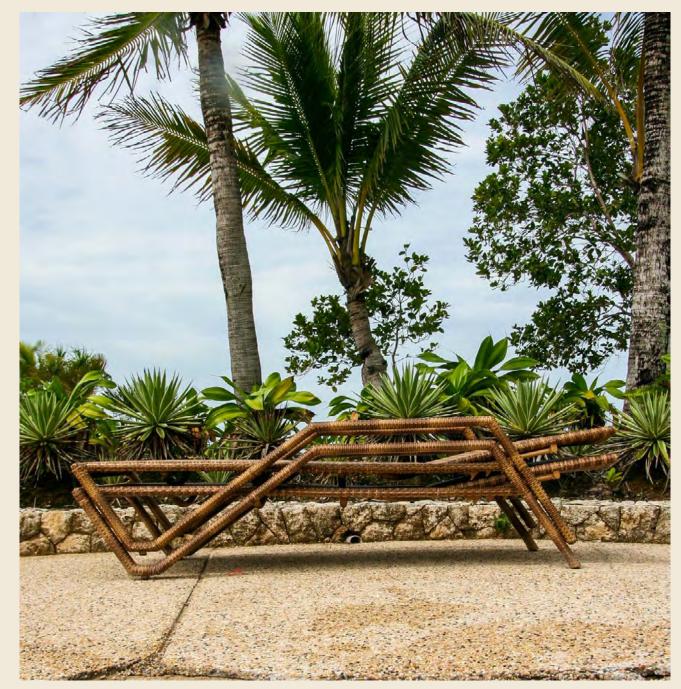

nlounger

SUNLOUNGER PURE WHITE WEAVE | P. 102





# martiniq | dining





# martiniq | dining







#### mati bar

BAR TABLE + BARSTOOLS BLACK SILVER HERRING BONE WEAVE | P. 102







# matina | lounge

2.5 SEATER SOFA + LOUNGE CHAIRS + COFFEE TABLE WHITE WASH HERRING BONE WEAVE | P. 103



### matina | lounge

2.5 SEATER SOFA + LOUNGE CHAIR + COFFEE TABLE BLACK SILVER HERRING BONE WEAVE | P. 103





# montana | sunlounger



### new absolute | lounge



# new absolute | lounge



#### new absolute | lounge





# one | lounge

MODULAR SOFA SET MIXED WEAVE | P. 105





## penang | daybed



## recycle | accessories

RECYCLING RUBBISH BIN PURE WHITE WEAVE | P. 105







## reef | lounge

2 SEATER SOFA + LOUNGE CHAIRS + COFFEE TABLE BLACK SILVER WEAVE | P. 106



## reef | lounge





## reno sunlounger

SUNLOUNGER GOLDEN CROWN WEAVE | P. 106



## seattle | lounge



## seattle | lounge





## **snail** | lounge

SNAIL CHAIR PLATINUM WEAVE | P. 107







## the recliner | sunlounger

RECLINING CHAIR BLACK SILVER WEAVE | P. 107



## vibes | lounge



## vibes | lounge

LOUNGE CHAIRS + COFFEE TABLE + STOOLS MIXED OPEN WEAVE | P. 107





94



HERACLITUS



潮



## product details



L 200 cm 79 in

H 50 cm 20 in

1 X 1

| 96 |  |
|----|--|
|----|--|

L 212 cm 83 in

**H** 36 cm 14 in

1 X 1

**D** 62 cm 24 in

H 38 cm 15 in

1 X 1





#### CADIZ Side Table

#### SW-CD-ST

| W | 48 cm | 19 in |
|---|-------|-------|
| D | 48 cm | 19 in |
| Н | 51 cm | 20 in |





#### **CARMEN** Coffee Table

#### SW-CM-CT

6.6

OPEN

WEAVE

**D** 90 cm 35 in

H 89 cm 35 in

6.0