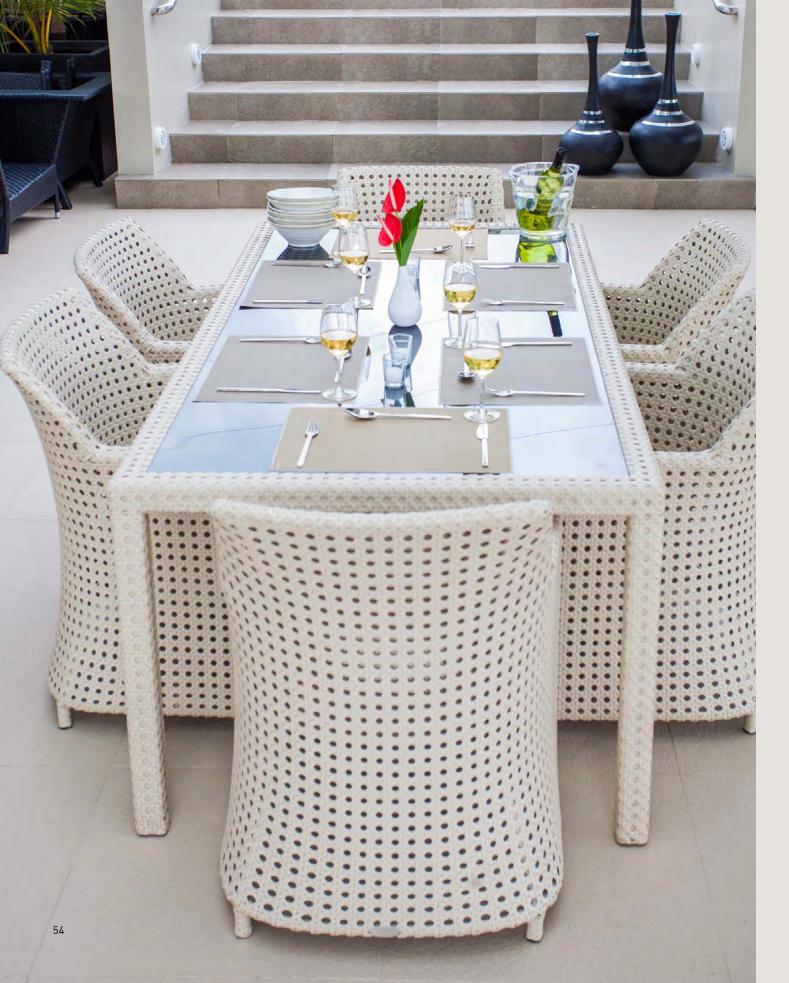

| P. 98







# **cayman** | lounge + dining

BAR TABLE + BAR CHAIRS (LEFT) SQUARE TABLE (TOP) + ARMCHAIRS REDDISH BROWN OPEN WEAVE | P. 98 - 99



cayman | lounge



# cebu | lounge





# crown | lounge

MODULAR SOFA SET WHITE WASH WEAVE | P. 99 - 100





# crown | lounge

MODULAR SOFA SET WHITE WASH WEAVE | P. 99 - 100





# florida | dining

DINING TABLE 180 + ARM CHAIRS GOLDEN CROWN WEAVE | P. 101

SUNLOUNGER PLATINUM WEAVE | P. 100

# genoa | sunlounger









# genoa | dining

ARMCHAIR BRONZE WEAVE | P. 100



### longbeach | bar

BAR TABLE + BARSTOOLS GOLDEN CROWN WEAVE (TOP), BLACK WEAVE (RIGHT) | P. 101







### longbeach | bar



# lumiko | swing





# madagascar | sunlounger





# madagascar | sunlounger

SUNLOUNGER PURE WHITE WEAVE | P. 102





# martiniq | dining





# martiniq | dining







#### mati bar

BAR TABLE + BARSTOOLS BLACK SILVER HERRING BONE WEAVE | P. 102







# matina | lounge

2.5 SEATER SOFA + LOUNGE CHAIRS + COFFEE TABLE WHITE WASH HERRING BONE WEAVE | P. 103



### matina | lounge

2.5 SEATER SOFA + LOUNGE CHAIR + COFFEE TABLE BLACK SILVER HERRING BONE WEAVE | P. 103





# montana | sunlounger



### new absolute | lounge



# new absolute | lounge



#### new absolute | lounge





# one | lounge

MODULAR SOFA SET MIXED WEAVE | P. 105





## penang | daybed



## recycle | accessories

RECYCLING RUBBISH BIN PURE WHITE WEAVE | P. 105







## reef | lounge

2 SEATER SOFA + LOUNGE CHAIRS + COFFEE TABLE BLACK SILVER WEAVE | P. 106



## reef | lounge





## reno sunlounger

SUNLOUNGER GOLDEN CROWN WEAVE | P. 106



## seattl