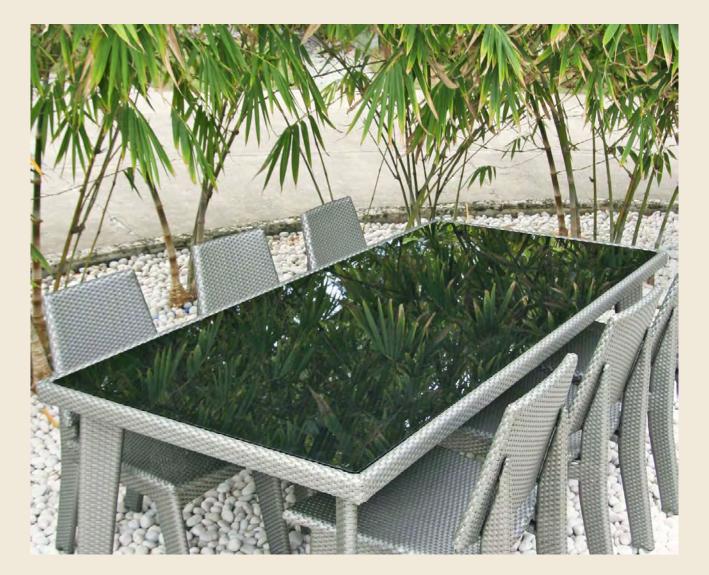

eattle      | 82 - 85 |
| snail        | 86 - 87 |
| vibes        | 90 - 93 |
|              |         |

lounge

#### accessories

recycle

| sunloungers / daybeds |
|-----------------------|
|-----------------------|

| bali         | 12 - 13 |
|--------------|---------|
| barbados     | 14 - 15 |
| boracay      | 16 - 17 |
| casanta      | 24-25   |
| genoa        | 38 - 39 |
| lumiko       | 46 - 47 |
| madagascar   | 48 - 51 |
| montana      | 62 - 63 |
| penang       | 72 - 73 |
| reno         | 80 - 81 |
| the recliner | 88 - 89 |
|              |         |

# lovingly handcrafted beautifully built

COVER: VIBES LOUNGE SET

MATINA ARMCHAIR





SunWeave fiber is resistant to sun, rain, salt & chlorine, making our products not only beautifully designed but also built to last.









### amanda | dining

DINING TABLE 210 + DINING CHAIRS PLATINUM WEAVE | P. 96







# amanda | dining

DINING TABLE 210 + DINING CHAIRS PLATINUM WEAVE | P. 96







bali | daybed

BALI DAYBED DARK JAVA LOOM WEAVE | P. 96





# 

### barbados | sunlounger

SUNLOUNGER + SIDE TABLE BRONZE WEAVE | P. 96





# **boracay** | sunlounger

DOUBLE SUNLOUNGER STONECAST GREY WEAVE | P. 96



# cadiz | lounge





# cadiz | lounge







# carmen | lounge

2 SEATER SOFA + LOUNGE CHAIRS + COFFEE TABLE ARAROG OPEN WEAVE | P. 97



### casanta | daybed

DAYBED GREY WASH OPEN WEAVE | P. 98







# **cayman** | lounge + dining

BAR TABLE + BAR CHAIRS (LEFT) SQUARE TABLE (TOP) + ARMCHAIRS REDDISH BROWN OPEN WEAVE | P. 98 - 99



cayman | lounge



# cebu | lounge





# crown | lounge

MODULAR SOFA SET