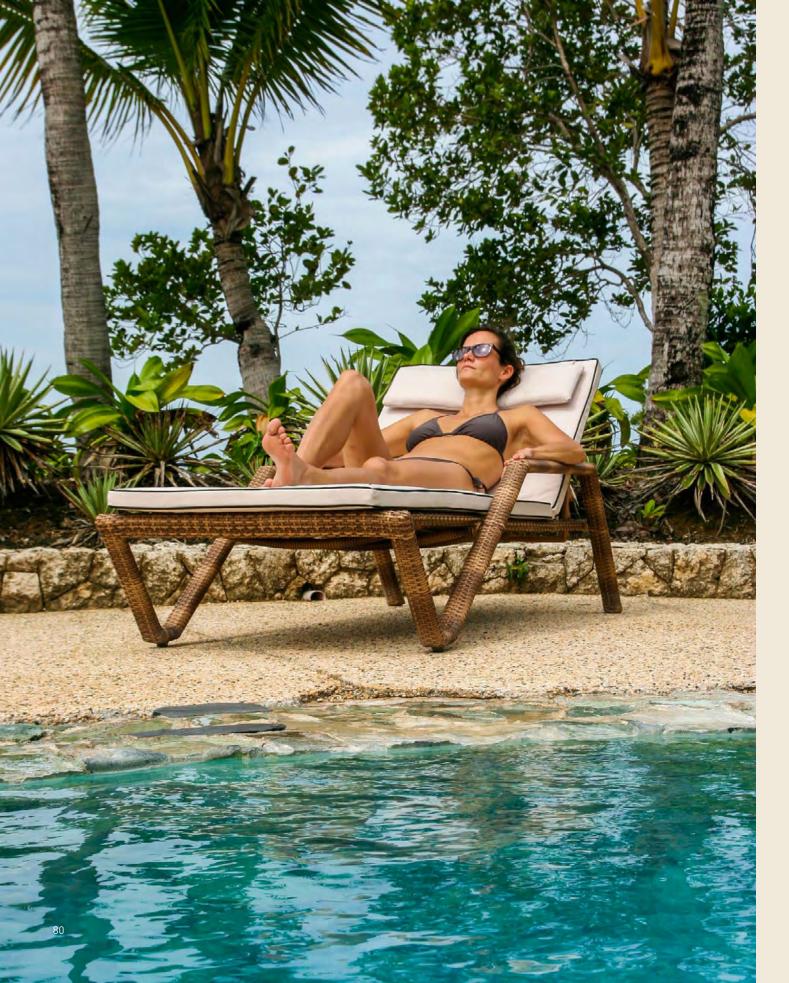

sunlounger

SUNLOUNGER PURE WHITE WEAVE | P. 102





# martiniq | dining





# martiniq | dining







#### mati bar

BAR TABLE + BARSTOOLS BLACK SILVER HERRING BONE WEAVE | P. 102







# matina | lounge

2.5 SEATER SOFA + LOUNGE CHAIRS + COFFEE TABLE WHITE WASH HERRING BONE WEAVE | P. 103



### matina | lounge

2.5 SEATER SOFA + LOUNGE CHAIR + COFFEE TABLE BLACK SILVER HERRING BONE WEAVE | P. 103





# montana | sunlounger



### new absolute | lounge



# new absolute | lounge



#### new absolute | lounge





# one | lounge

MODULAR SOFA SET MIXED WEAVE | P. 105





## penang | daybed



## recycle | accessories

RECYCLING RUBBISH BIN PURE WHITE WEAVE | P. 105







## reef | lounge

2 SEATER SOFA + LOUNGE CHAIRS + COFFEE TABLE BLACK SILVER WEAVE | P. 106



## reef | lounge





## reno sunlounger

SUNLOUNGER GOLDEN CROWN WEAVE | P. 106



## seattle | lounge



## seattle | lounge





## **snail** | lounge

SNAIL CHAIR PLATINUM WEAVE | P. 107







## the recliner | sunlounger

RECLINING CHAIR BLACK SILVER WEAVE | P. 107



## vibes | lounge



## vibes | lounge

LOUNGE CHAIRS + COFFEE TABLE + STOOLS MIXED OPEN WEAVE | P. 107





94



HERACLITUS



潮



## product details



L 200 cm 79 in

H 50 cm 20 in

1 X 1

| 96 |  |
|----|--|
|----|--|

L 212 cm 83 in

**H** 36 cm 14 in

1 X 1

**D** 62 cm 24 in

H 38 cm 15 in

1 X 1





#### CADIZ Side Table

#### SW-CD-ST

| W | 48 cm | 19 in |
|---|-------|-------|
| D | 48 cm | 19 in |
| Н | 51 cm | 20 in |





#### **CARMEN** Coffee Table

#### SW-CM-CT

6.6

OPEN

WEAVE

**D** 90 cm 35 in

H 89 cm 35 in

6.0