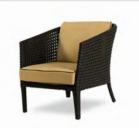

# matina | lounge

2.5 SEATER SOFA + LOUNGE CHAIRS + COFFEE TABLE WHITE WASH HERRING BONE WEAVE | P. 103

### matina | lounge

2.5 SEATER SOFA + LOUNGE CHAIR + COFFEE TABLE BLACK SILVER HERRING BONE WEAVE | P. 103