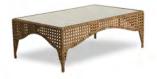

## product details

L 200 cm 79 in

H 50 cm 20 in

1 X 1

| 96 |  |
|----|--|
|----|--|

L 212 cm 83 in

**H** 36 cm 14 in

1 X 1