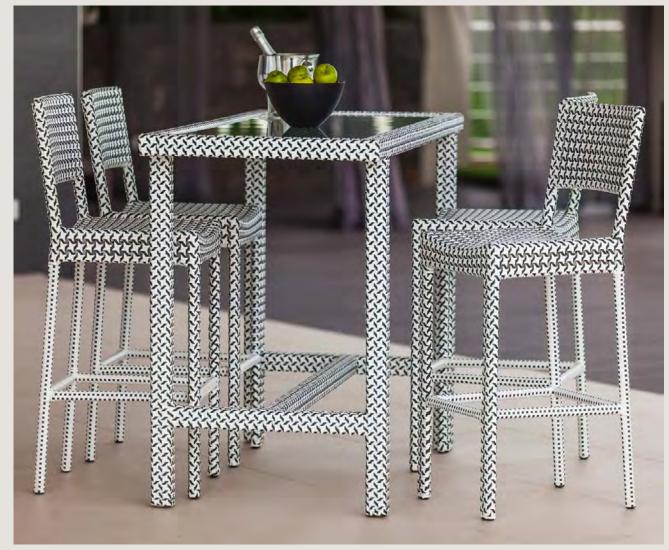

# cadiz | lounge







# carmen | lounge

2 SEATER SOFA + LOUNGE CHAIRS + COFFEE TABLE ARAROG OPEN WEAVE | P. 97



### casanta | daybed

DAYBED GREY WASH OPEN WEAVE | P. 98







# **cayman** | lounge + dining

BAR TABLE + BAR CHAIRS (LEFT) SQUARE TABLE (TOP) + ARMCHAIRS REDDISH BROWN OPEN WEAVE | P. 98 - 99



cayman | lounge



# cebu | lounge





# crown | lounge

MODULAR SOFA SET WHITE WASH WEAVE | P. 99 - 100





# crown | lounge

MODULAR SOFA SET WHITE WASH WEAVE | P. 99 - 100





# florida | dining

DINING TABLE 180 + ARM CHAIRS GOLDEN CROWN WEAVE | P. 101

SUNLOUNGER PLATINUM WEAVE | P. 100

# genoa | sunlounger









# genoa | dining

ARMCHAIR BRONZE WEAVE | P. 100



### longbeach | bar

BAR TABLE + BARSTOOLS GOLDEN CROWN WEAVE (TOP), BLACK WEAVE (RIGHT) | P. 101







### longbeach | bar



# lumiko | swing





# madagascar | sunlounger





# madagascar | sunlounger

SUNLOUNGER PURE WHITE WEAVE | P. 102





# martiniq | dining





# martiniq | dining







#### mati bar

BAR TABLE + BARSTOOLS BLACK SILVER HERRING BONE WEAVE | P. 102







# matina | lounge

2.5 SEATER SOFA + LOUNGE CHAIRS + COFFEE TABLE WHITE WASH HERRING BONE WEAVE | P. 103



### matina | lounge

2.5 SEATER SOFA + LOUNGE CHAIR + COFFEE TABLE BLACK SILVER HERRING BONE WEAVE | P. 103





# montana | sunlounger



### new absolute | lounge



# new absolute | lounge



#### new absolute | lounge





# one | lounge

MODULAR SOFA SET MIXED WEAVE | P. 105





## penang | daybed



## recycle | accessories

RECYCLING RUBBISH BIN PURE WHITE WEAVE | P. 105







## reef | lounge

2