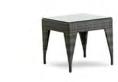

#### CADIZ Side Table

#### SW-CD-ST

| W | 48 cm | 19 in |
|---|-------|-------|
| D | 48 cm | 19 in |
| Н | 51 cm | 20 in |