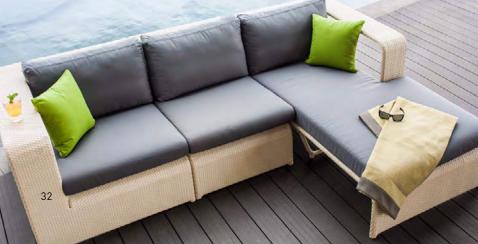

# matina | lounge

2.5 SEATER SOFA + LOUNGE CHAIRS + COFFEE TABLE WHITE WASH HERRING BONE WEAVE | P. 103

### matina | lounge

2.5 SEATER SOFA + LOUNGE CHAIR + COFFEE TABLE BLACK SILVER HERRING BONE WEAVE | P. 103