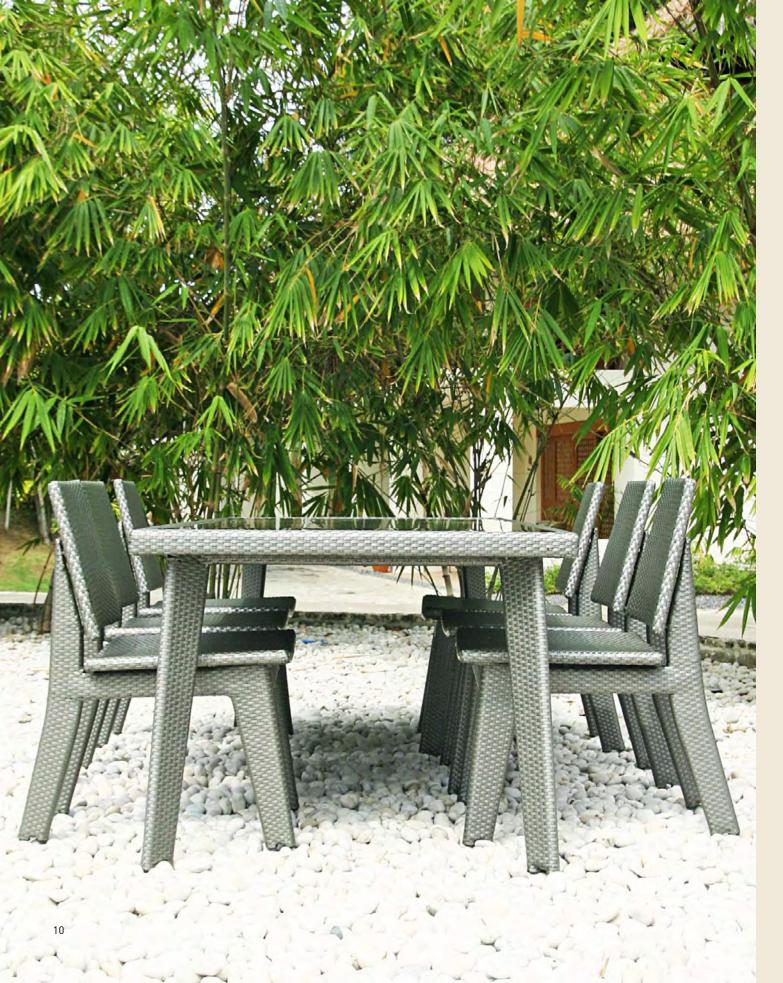

|         |

lounge

#### accessories

recycle

| sunloungers / daybeds |
|-----------------------|
|-----------------------|

| bali         | 12 - 13 |
|--------------|---------|
| barbados     | 14 - 15 |
| boracay      | 16 - 17 |
| casanta      | 24-25   |
| genoa        | 38 - 39 |
| lumiko       | 46 - 47 |
| madagascar   | 48 - 51 |
| montana      | 62 - 63 |
| penang       | 72 - 73 |
| reno         | 80 - 81 |
| the recliner | 88 - 89 |
|              |         |

# lovingly handcrafted beautifully built

COVER: VIBES LOUNGE SET

MATINA ARMCHAIR





SunWeave fiber is resistant to sun, rain, salt & chlorine, making our products not only beautifully designed but also built to last.









### amanda | dining

DINING TABLE 210 + DINING CHAIRS PLATINUM WEAVE | P. 96







# amanda | dining

DINING TABLE 210 + DINING CHAIRS PLATINUM WEAVE | P. 96







bali | daybed

BALI DAYBED DARK JAVA LOOM WEAVE | P. 96





# 

### barbados | sunlounger

SUNLOUNGER + SIDE TABLE BRONZE WEAVE | P. 96





# **boracay** | sunlounger

DOUBLE SUNLOUNGER STONECAST GREY WEAVE | P. 96



# cadiz | lounge





# cadiz | lounge







# carmen | lounge

2 SEATER SOFA + LOUNGE CHAIRS + COFFEE TABLE ARAROG OPEN WEAVE | P. 97



### casanta | daybed

DAYBED GREY WASH OPEN WEAVE | P. 98







# **cayman** | lounge + dining

BAR TABLE + BAR CHAIRS (LEFT) SQUARE TABLE (TOP) + ARMCHAIRS REDDISH BROWN OPEN WEAVE | P. 98 - 99



cayman | lounge



# cebu | lounge





# crown | lounge

MODULAR SOFA SET WHITE WASH WEAVE | P. 99 - 100





# crown | lounge

MODULAR SOFA SET WHITE WASH