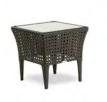

CAYMAN



CAYMAN Lounge Chair

#### SW-CAY-LC

| W | 73 cm | 29 in | 0.0   |
|---|-------|-------|-------|
| D | 89 cm | 35 in | 00    |
| Н | 76 cm | 30 in |       |
|   |       |       | OPEN  |
|   |       |       | WEAVE |



CAYMAN 2.5 Seater Sofa

| SW | -CAY-SF2                 |                         |                |
|----|--------------------------|-------------------------|----------------|
| D  | 174 cm<br>88 cm<br>76 cm | 69 in<br>35 in<br>30 in | OPEN<br>WE AVE |
|    | /0 0111                  | 00111                   | OPEN<br>WEAVE  |



CAYMAN Coffee Table

#### SW-CAY-CT

W D H

|        | 00.   |       |
|--------|-------|-------|
| 75 cm  | 30 in | 6.0   |
| 120 cm | 47 in | 0.0   |
| 45 cm  | 18 in |       |
|        |       | OPEN  |
|        |       | WEAVE |



#### CAYMAN Side Table

#### SW-CAY-ST





CAYMAN Armchair

# SW-CAY-AC W 59 cm 23 in D 57 cm 22 in H 81 cm 32 in



CAYMAN Dining Table Square

#### SW-CAY-DTS



| CAYMAN                                                     |                                                                                                            |
|------------------------------------------------------------|------------------------------------------------------------------------------------------------------------|
|                                                            | R A                                                                                                        |
| CAYMAN Dining Table Rectangular 180 SW-CAY-180 DTR         | CAYMAN Barstool