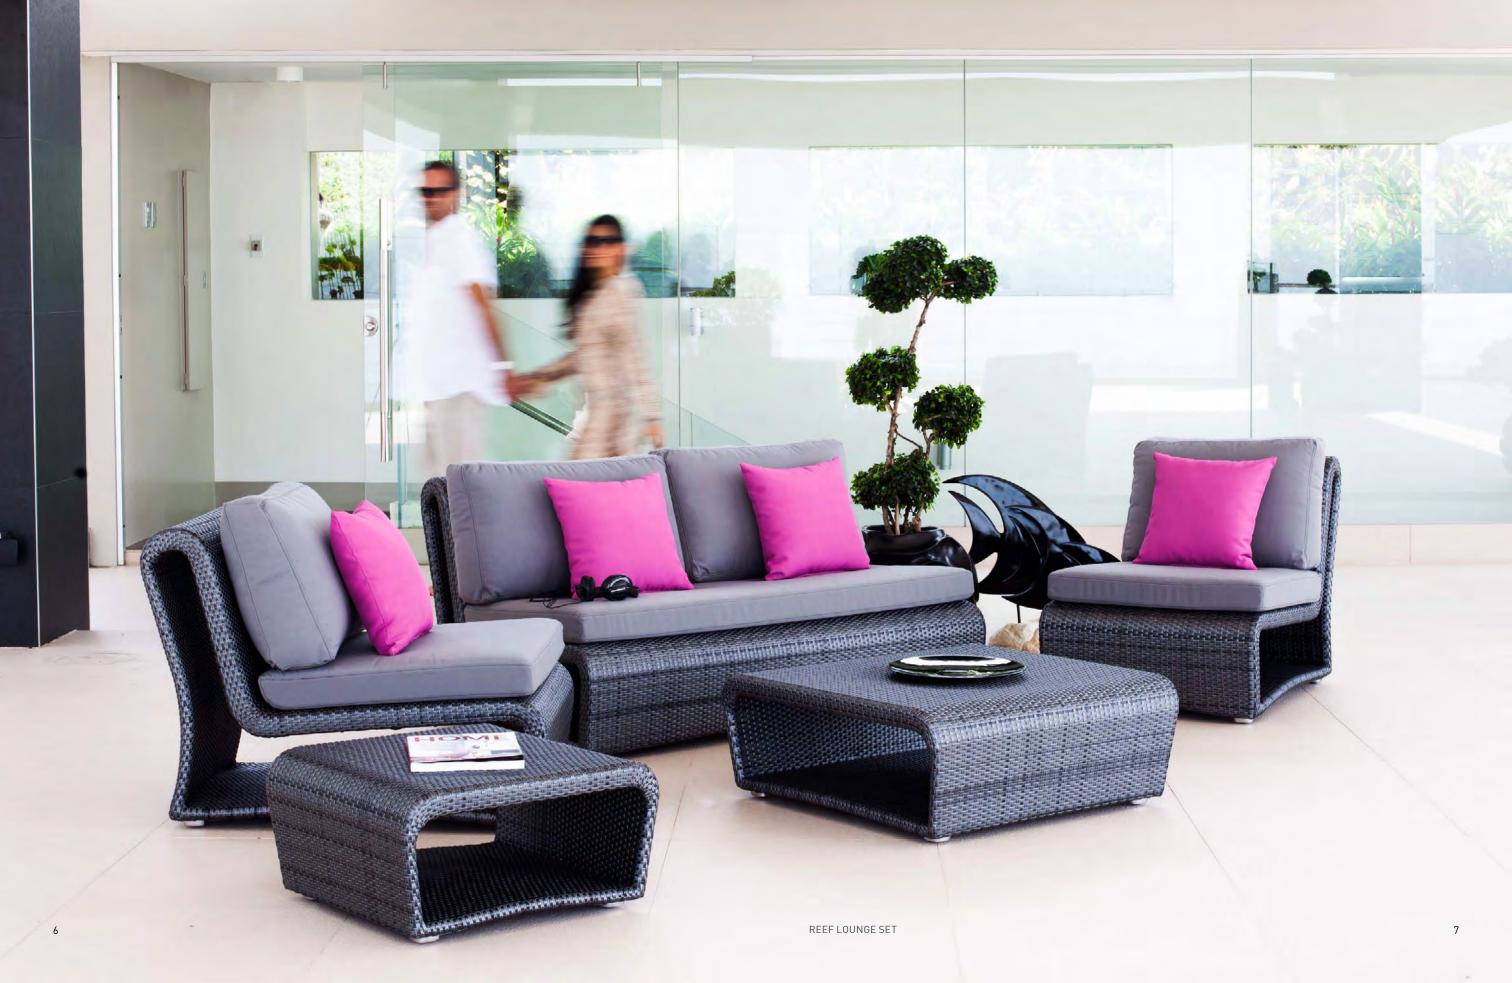

## reef | lounge

2 SEATER SOFA + LOUNGE CHAIRS + COFFEE TABLE BLACK SILVER WEAVE | P. 106

## reef | lounge