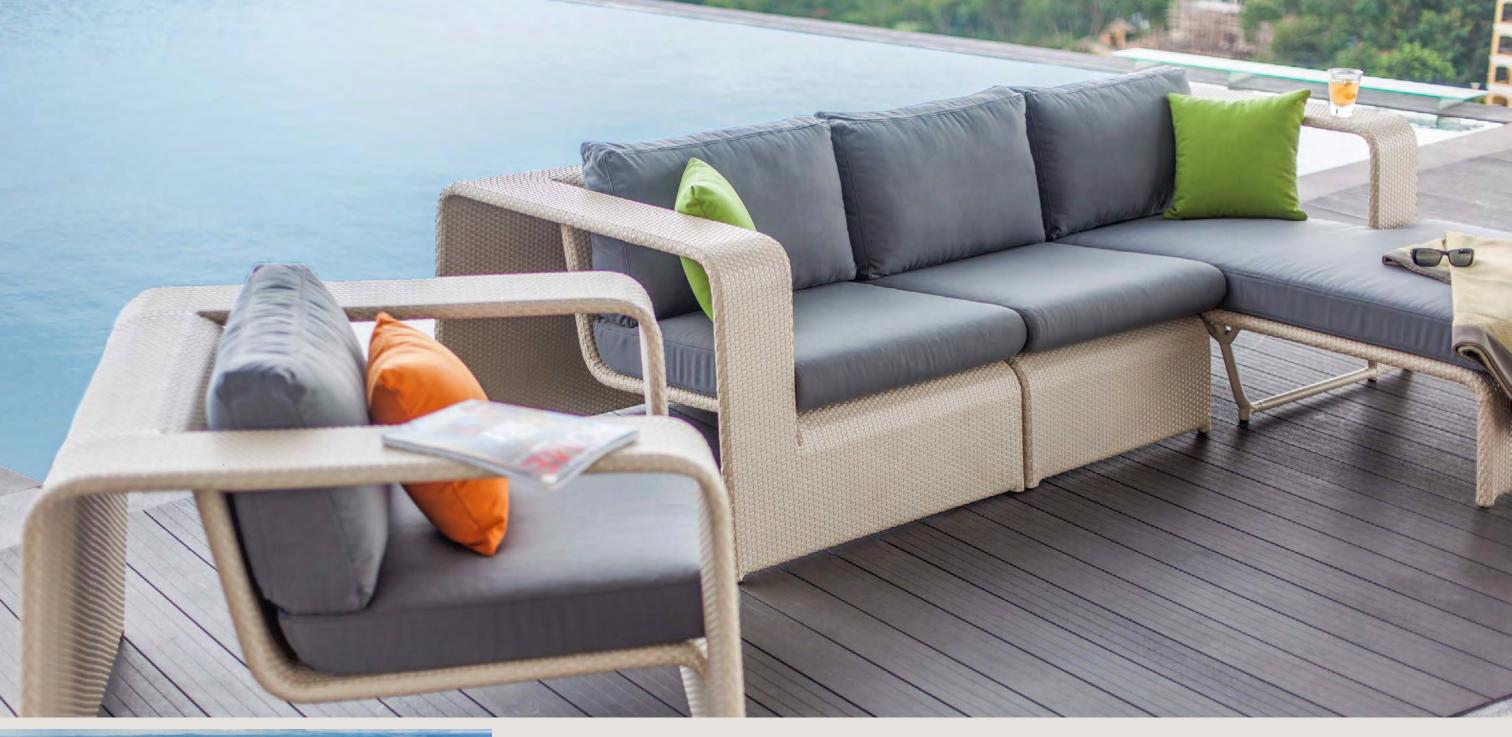

# matina | lounge

2.5 SEATER SOFA + LOUNGE CHAIRS + COFFEE TABLE WHITE WASH HERRING BONE WEAVE | P. 103

### matina | lounge

2.5 SEATER SOFA + LOUNGE CHAIR + COFFEE TABLE BLACK SILVER HERRING BONE WEAVE | P. 103