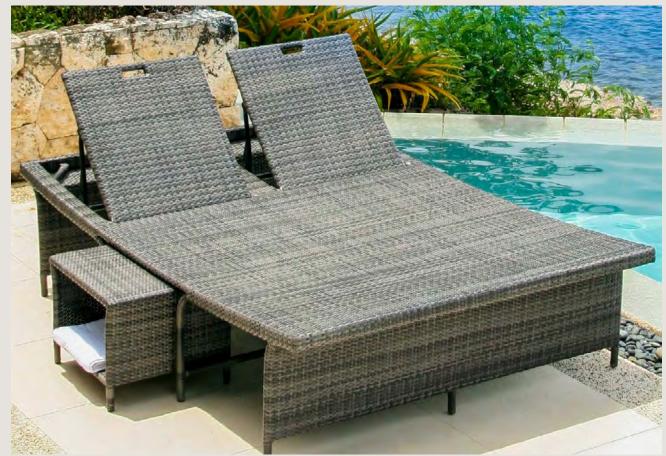

ay      | 16 - 17 |
| casanta      | 24-25   |
| genoa        | 38 - 39 |
| lumiko       | 46 - 47 |
| madagascar   | 48 - 51 |
| montana      | 62 - 63 |
| penang       | 72 - 73 |
| reno         | 80 - 81 |
| the recliner | 88 - 89 |
|              |         |

# lovingly handcrafted beautifully built

COVER: VIBES LOUNGE SET

MATINA ARMCHAIR





SunWeave fiber is resistant to sun, rain, salt & chlorine, making our products not only beautifully designed but also built to last.









### amanda | dining

DINING TABLE 210 + DINING CHAIRS PLATINUM WEAVE | P. 96







# amanda | dining

DINING TABLE 210 + DINING CHAIRS PLATINUM WEAVE | P. 96







bali | daybed

BALI DAYBED DARK JAVA LOOM WEAVE | P. 96





# 

### barbados | sunlounger

SUNLOUNGER + SIDE TABLE BRONZE WEAVE | P. 96





# **boracay** | sunlounger

DOUBLE SUNLOUNGER STONECAST GREY WEAVE | P. 96



# cadiz | lounge





# cadiz | lounge







# carmen | lounge

2 SEATER SOFA + LOUNGE CHAIRS + COFFEE TABLE ARAROG OPEN WEAVE | P. 97



### casanta | daybed

DAYBED GREY WASH OPEN WEAVE | P. 98







# **cayman** | lounge + dining

BAR TABLE + BAR CHAIRS (LEFT) SQUARE TABLE (TOP) + ARMCHAIRS REDDISH BROWN OPEN WEAVE | P. 98 - 99



cayman | lounge



# cebu | lounge





# crown | lounge

MODULAR SOFA SET WHITE WASH WEAVE | P. 99 - 100





# crown | lounge

MODULAR SOFA SET WHITE WASH WEAVE | P. 99 - 100





# florida | dining

DINING TABLE 180 + ARM CHAIRS GOLDEN CROWN WEAVE | P. 101

SUNLOUNGER PLATINUM WEAVE | P. 100

# genoa | sunlounger









# genoa | dining

ARMCHAIR BRONZE WEAVE | P. 100



###