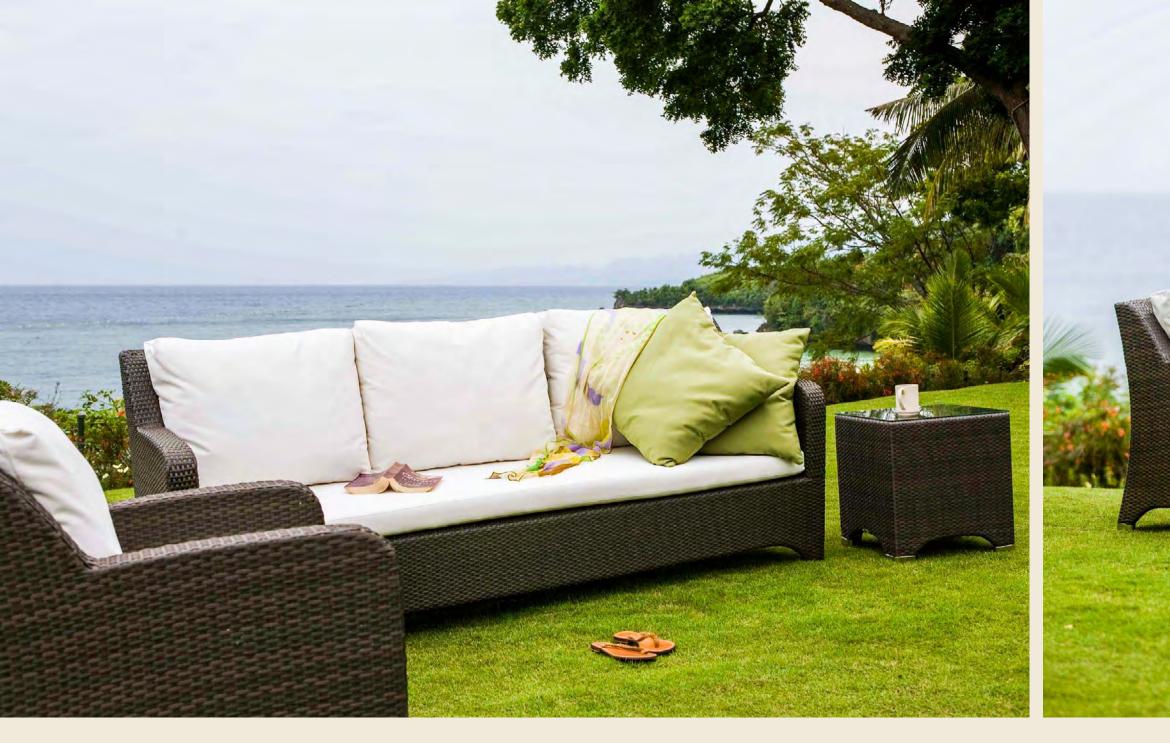

# **cayman** | lounge + dining

BAR TABLE + BAR CHAIRS (LEFT) SQUARE TABLE (TOP) + ARMCHAIRS REDDISH BROWN OPEN WEAVE | P. 98 - 99

cayman | lounge