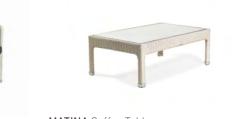

#### MATINA Coffee Table

SW-MTN-CT

W 115 cm 45 in D 70 cm 28 in D 70 cm 2000 H 40 cm 16 in HERRING BONE

ТМ

WEAVE

103