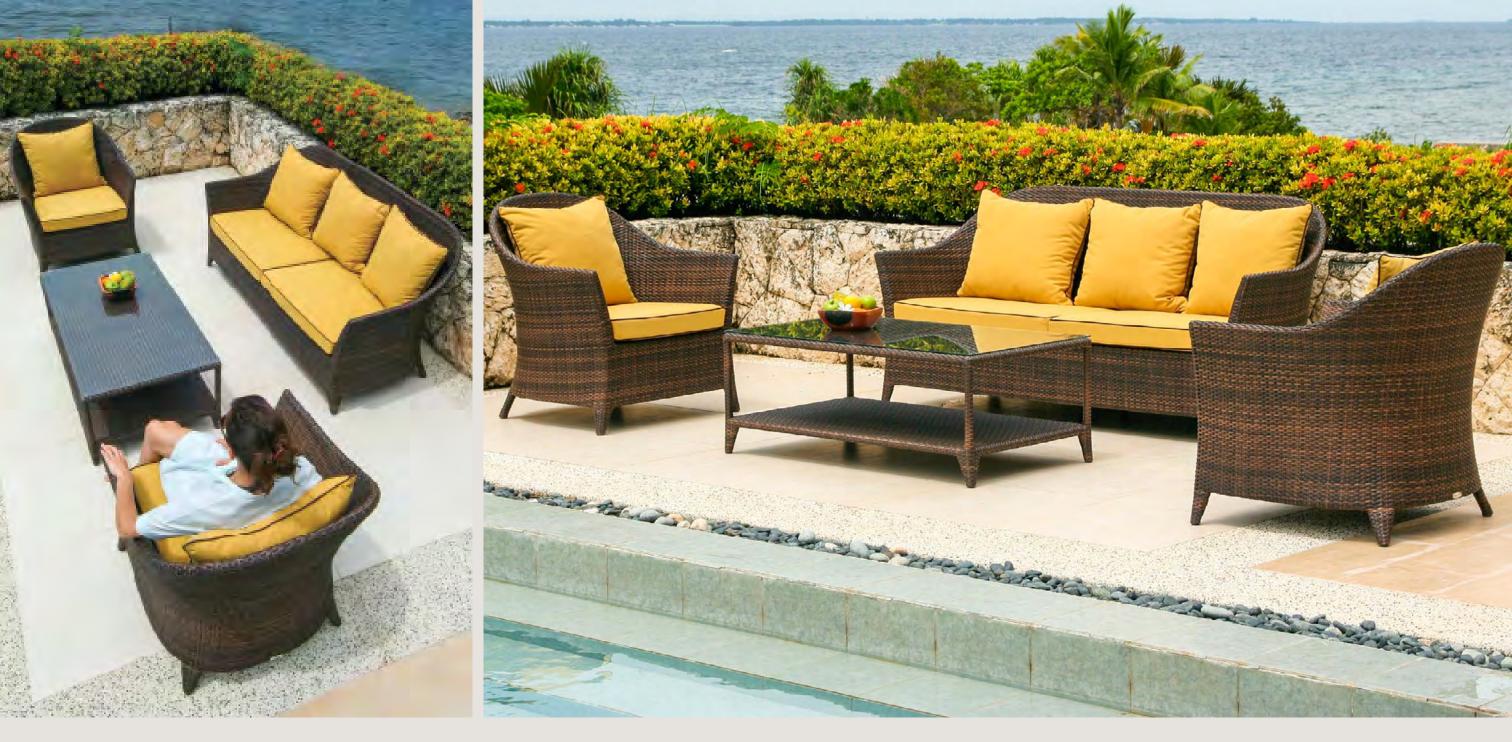

# carmen | lounge

2 SEATER SOFA + LOUNGE CHAIRS + COFFEE TABLE ARAROG OPEN WEAVE | P. 97