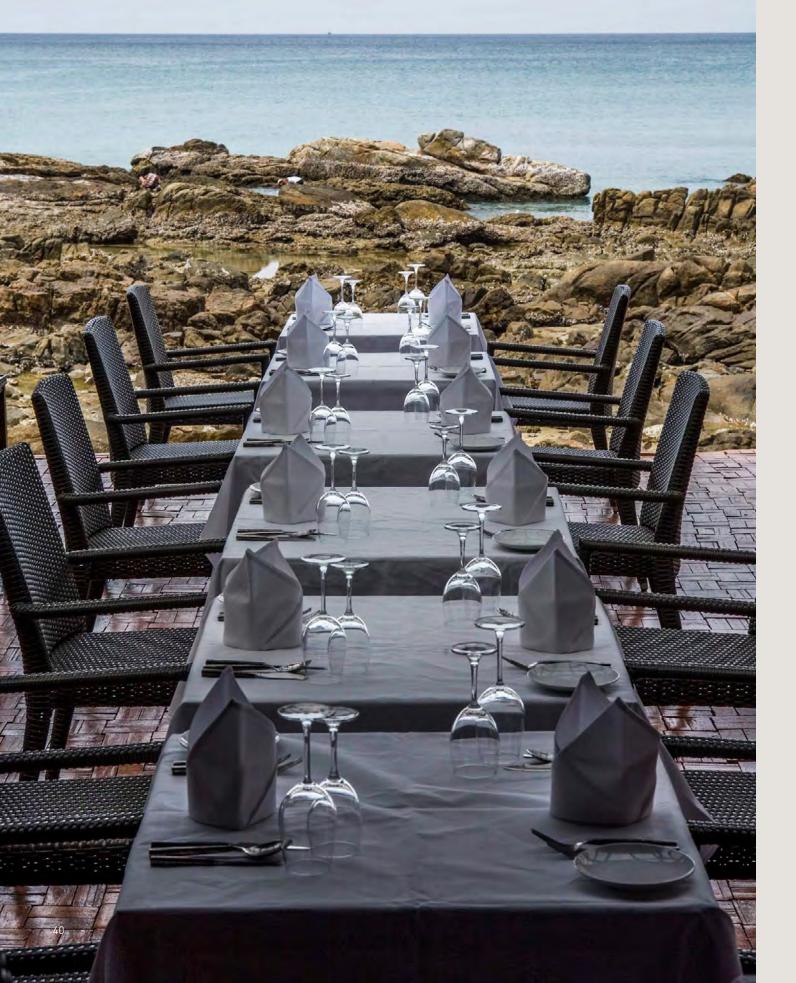

# **cayman** | lounge + dining

BAR TABLE + BAR CHAIRS (LEFT) SQUARE TABLE (TOP) + ARMCHAIRS REDDISH BROWN OPEN WEAVE | P. 98 - 99

cayman | lounge