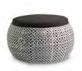

# matina | lounge

2.5 SEATER SOFA + LOUNGE CHAIRS + COFFEE TABLE WHITE WASH HERRING BONE WEAVE | P. 103

### matina | lounge

2.5 SEATER SOFA + LOUNGE CHAIR + COFFEE TABLE BLACK SILVER HERRING BONE WEAVE | P. 103