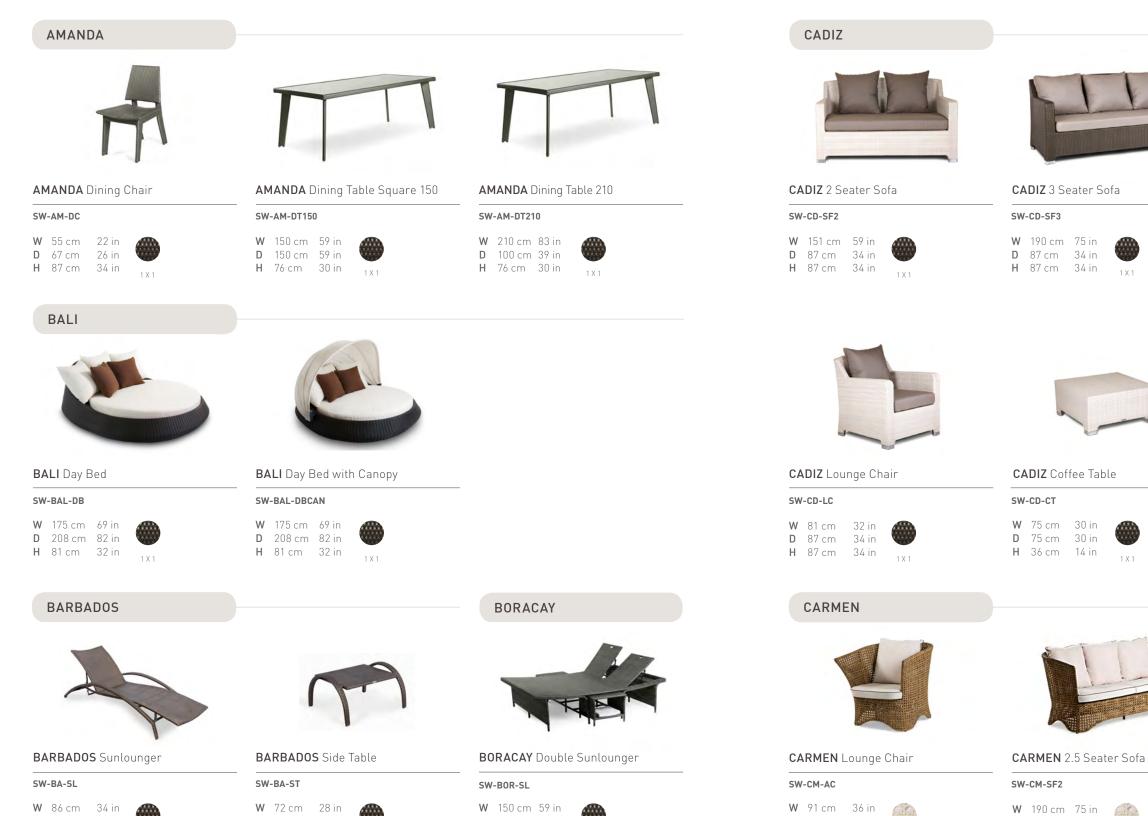

#### **CARMEN** Coffee Table

#### SW-CM-CT

6.6

OPEN

WEAVE

**D** 90 cm 35 in

H 89 cm 35 in

6.0

OPEN

WEAVE

**D** 90 cm 35 in

H 89 cm 35 in

| W | 130 cm | 51 in |
|---|--------|-------|
| D | 75 cm  | 30 in |
| Н | 55 cm  | 22 in |

OPEN WEAVE