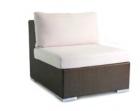

--|-------|
| D | 90 cm | 35 in |
| Η | 69 cm | 27 in |







#### MATINA Coffee Table



SW-MTN-CT

W 115 cm 45 in D 70 cm 28 in D 70 cm 2000 H 40 cm 16 in HERRING BONE



ТМ

WEAVE

103

#### MONTANA



MONTANA Sunlounger

SW-MON-SL

W 84 cm 33 in L 205 cm 81 in **H** 45 cm 18 in 1 X 1





MONTANA Side Table SW-MON-ST **W** 50 cm 20 in **D** 50 cm 20 in **H** 45 cm 18 in 1 X 1

#### **NEW ABSOLUTE**



NEW ABSOLUTE Module Left

SW-NAB-LM

| W | 107 cm | 42 in |       |
|---|--------|-------|-------|
| D | 95 cm  | 37 in |       |
| Н | 72 cm  | 28 in | 1 X 1 |



NEW ABSOLUTE Module Right

| SW | -NAB-RM                  |                         |     |
|----|--------------------------|-------------------------|-----|
| D  | 107 cm<br>95 cm<br>72 cm | 42 in<br>37 in<br>28 in | 1X1 |



**NEW ABSOLUTE** Module Centre

#### SW-NAB-CM

| W | 77 cm | 30 in |       |
|---|-------|-------|-------|
| D | 95 cm | 37 in |       |
| Н | 72 cm | 28 in | 1 X 1 |



NEW ABSOLUTE

| W | 65 cm | 26 in |       |
|---|-------|-------|-------|
| D | 88 cm | 35 in |       |
| Н | 80 cm | 31 in | 1 X 1 |

W 180 cm 71 in **D** 186 cm 73 in H 87cm 34 in

OPEN 1 X 1 WEAVE

#### RECYCLE



| SW | -REC  |       |     |
|----|-------|-------|-----|
| W  | 94 cm | 37 in | 1X1 |
| D  | 89 cm | 35 in |     |
| H  | 57 cm | 22 in |     |



NEW ABSOLUTE Module Corner

#### SW-NAB-CNR

| W | 95 cm | 37 in |       |
|---|-------|-------|-------|
| D | 95 cm | 37 in |       |
| Н | 72 cm | 28 in | 1 X 1 |



NEW ABSOLUTE Lounge Chair

#### SW-NAB-LC

| W | 100 cm | 39 in |       |
|---|--------|------