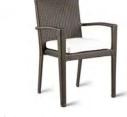

-|--|
| D        | 91 cm<br>110 cm<br>69 cm | 43 in  |       |  |
| •••      | 07 CIII                  | 27 111 | 1 X 1 |  |

#### FLORIDA

FLORIDA Armchair

**W** 63 cm 25 in

**D** 62 cm 24 in

H 97 cm 38 in

SW-FLO-AC





FLORIDA Table Square

| SW | SW-FLO-TBS                |                         |     |  |  |
|----|---------------------------|-------------------------|-----|--|--|
| D  | 100 cm<br>100 cm<br>76 cm | 39 in<br>39 in<br>30 in | 1X1 |  |  |





SW-CR-LCH

| W | 185 cm | 73 in |       |
|---|--------|-------|-------|
| D | 91 cm  | 36 in |       |
| Н | 69 cm  | 27 in | 1 X 1 |



**CROWN** Chaise Right



GENOA



GENOA Side Chair

#### SW-GN-SC

| W | 47 cm | 19 in |       |
|---|-------|-------|-------|
| D | 60 cm | 24 in |       |
| Н | 87 cm | 34 in | 1 X 1 |



GENOA Armchair

## SW-GN-AC

| W | 61 cm | 24 in |       |
|---|-------|-------|-------|
| D | 60 cm | 24 in |       |
| Н | 87 cm | 34 in | 1 X 1 |



**GENOA** Sunlounger

#### SW-GN-SL

| W | 87 cm  | 34 in |       |
|---|--------|-------|-------|
| L | 200 cm | 79 in |       |
| Н | 46 cm  | 18 in | 1 X 1 |





LONG BEACH Bar Table

| SW | SW-LON-BT                 |       |     |               |  |
|----|---------------------------|-------|-----|---------------|--|
| D  | 160 cm<br>70 cm<br>110 cm | 28 in | 1X1 | OPEN<br>WEAVE |  |



#### SW-LON-BS

|   | 45 cm<br>54 cm |           |   |
|---|----------------|-----------|---|
| - | 118 cm         | - · · · · | 1 |





1 X 1

#### FLORIDA Table Rectangular 200

SW-FLO-TBR200

W200 cm79 inD100 cm39 in 0.0 OPEN WEAVE









#### F