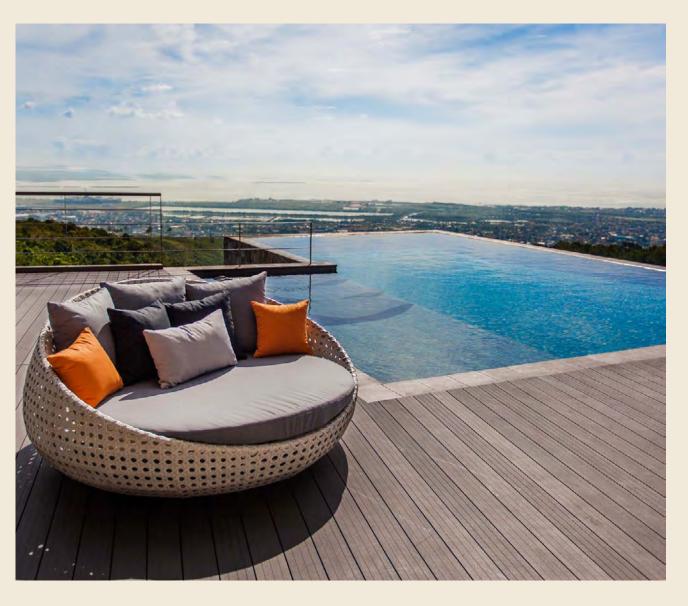

ZE WEAVE | P. 100



### longbeach | bar

BAR TABLE + BARSTOOLS GOLDEN CROWN WEAVE (TOP), BLACK WEAVE (RIGHT) | P. 101







### longbeach | bar



# lumiko | swing





# madagascar | sunlounger





# madagascar | sunlounger

SUNLOUNGER PURE WHITE WEAVE | P. 102





# martiniq | dining





# martiniq | dining







#### mati bar

BAR TABLE + BARSTOOLS BLACK SILVER HERRING BONE WEAVE | P. 102







# matina | lounge

2.5 SEATER SOFA + LOUNGE CHAIRS + COFFEE TABLE WHITE WASH HERRING BONE WEAVE | P. 103



### matina | lounge

2.5 SEATER SOFA + LOUNGE CHAIR + COFFEE TABLE BLACK SILVER HERRING BONE WEAVE | P. 103





# montana | sunlounger



### new absolute | lounge



# new absolute | lounge



#### new absolute | lounge





# one | lounge

MODULAR SOFA SET MIXED WEAVE | P. 105





## penang | daybed



## recycle | accessories

RECYCLING RUBBISH BIN PURE WHITE WEAVE | P. 105







## reef | lounge

2 SEATER SOFA + LOUNGE CHAIRS + COFFEE TABLE BLACK SILVER WEAVE | P. 106



## reef | lounge





## reno sunlounger

SUNLOUNGER GOLDEN CROWN WEAVE | P. 106



## seattle | lounge



## seattle | lounge





## **snail** | lounge

SNAIL CHAIR PLATINUM WEAVE | P. 107







## the recliner | sunlounger

RECLINING CHAIR BLACK SILVER WEAVE | P. 107



## vibes | lounge



## vibes | lounge

LOUNGE CHAIRS + COFFEE TABLE + STOOLS MIXED OPEN WEAVE | P. 107





94



HERACLITUS



潮



## product details



L 200 cm 79 in

H 50 cm 20 in

1 X 1

| 96 |  |
|----|--|
|----|--|

L 212 cm 83 in

**H** 36 cm 14 in

1 X 1

**D** 62 cm 24 in

H 38 cm 15 in

1 X 1





#### CADIZ Sid