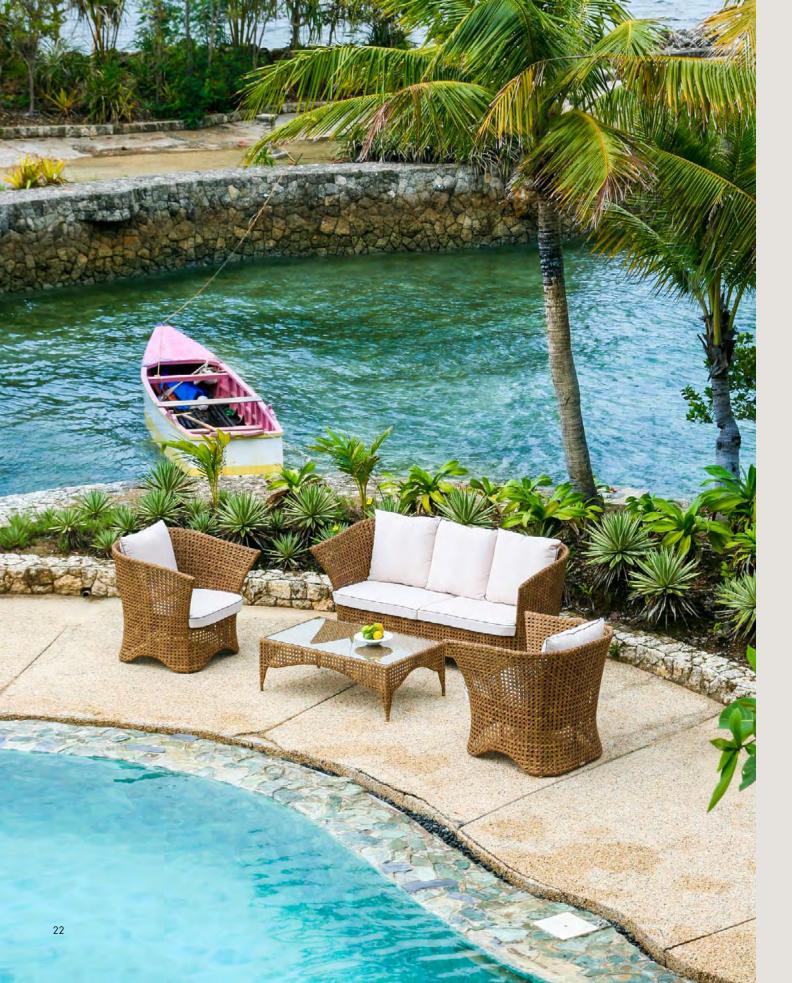

# **cayman** | lounge + dining

BAR TABLE + BAR CHAIRS (LEFT) SQUARE TABLE (TOP) + ARMCHAIRS REDDISH BROWN OPEN WEAVE | P. 98 - 99

cayman | lounge