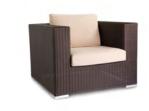

---------------------|-----|
| D  | 107 cm<br>95 cm<br>72 cm | 42 in<br>37 in<br>28 in | 1X1 |



**NEW ABSOLUTE** Module Centre

#### SW-NAB-CM

| W | 77 cm | 30 in |       |
|---|-------|-------|-------|
| D | 95 cm | 37 in |       |
| Н | 72 cm | 28 in | 1 X 1 |



NEW ABSOLUTE

| W | 65 cm | 26 in |       |
|---|-------|-------|-------|
| D | 88 cm | 35 in |       |
| Н | 80 cm | 31 in | 1 X 1 |

W 180 cm 71 in **D** 186 cm 73 in H 87cm 34 in

OPEN 1 X 1 WEAVE

#### RECYCLE



| SW | -REC  |       |     |
|----|-------|-------|-----|
| W  | 94 cm | 37 in | 1X1 |
| D  | 89 cm | 35 in |     |
| H  | 57 cm | 22 in |     |



NEW ABSOLUTE Module Corner

#### SW-NAB-CNR

| W | 95 cm | 37 in |       |
|---|-------|-------|-------|
| D | 95 cm | 37 in |       |
| Н | 72 cm | 28 in | 1 X 1 |



NEW ABSOLUTE Lounge Chair

#### SW-NAB-LC

| W | 100 cm | 39 in |       |
|---|--------|-------|-------|
| D | 95 cm  | 37 in |       |
| Н | 72 cm  | 28 in | 1 X 1 |



NEW ABSOLUTE 2.5 Seater Sofa

#### SW-NAB-25SF





#### NEW ABSOLUTE Side Table

#### SW-NAB-ST

| W | 47 cm | 19 in |
|---|-------|-------|
| D | 47 cm | 19 in |
| Н | 51 cm | 20 in |







#### **PENANG** Side Table



SW-PEN-ST

**Di** 65 cm 26 in **H** 46 cm 18 in



OPEN WEAVE



1 X 1



| REEF                                                    |                                                                                                                           |                                                      |
|---------------------------------------------------------|---------------------------------