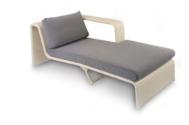

| 70 cm<br>110 cm<br>69 cm | 43 in | 1 X 1 |  |



**CROWN** Module Right

| SW-CR-RM |                          |        |       |  |
|----------|--------------------------|--------|-------|--|
| D        | 91 cm<br>110 cm<br>69 cm | 43 in  |       |  |
| •••      | 07 CIII                  | 27 111 | 1 X 1 |  |

#### FLORIDA

FLORIDA Armchair

**W** 63 cm 25 in

**D** 62 cm 24 in

H 97 cm 38 in

SW-FLO-AC





FLORIDA Table Square

| SW | SW-FLO-TBS                |                         |     |  |  |
|----|---------------------------|-------------------------|-----|--|--|
| D  | 100 cm<br>100 cm<br>76 cm | 39 in<br>39 in<br>30 in | 1X1 |  |  |





SW-CR-LCH

| W | 185 cm | 73 in |       |
|---|--------|-------|-------|
| D | 91 cm  | 36 in |       |
| Н | 69 cm  | 27 in | 1 X 1 |



**CROWN** Chaise Right



GENOA



GENOA Side Chair

#### SW-GN-SC

| W | 47 cm | 19 in |       |
|---|-------|-------|-------|
| D | 60 cm | 24 in |       |
| Н | 87 cm | 34 in | 1 X 1 |



GENOA Armchair

## SW-GN-AC

| W | 61 cm | 24 in |       |
|---|-------|-------|-------|
| D | 60 cm | 24 in |       |
| Н | 87 cm | 34 in | 1 X 1 |



**GENOA** Sunlounger

#### SW-GN-SL

| W | 87 cm  | 34 in |       |
|---|--------|-------|-------|
| L | 200 cm | 79 in |       |
| Н | 46 cm  | 18 in | 1 X 1 |





LONG BEACH Bar Table

| SW | SW-LON-BT                 |       |     |               |  |
|----|---------------------------|-------|-----|---------------|--|
| D  | 160 cm<br>70 cm<br>110 cm | 28 in | 1X1 | OPEN<br>WEAVE |  |



#### SW-LON-BS

|   | 45 cm<br>54 cm |           |   |
|---|