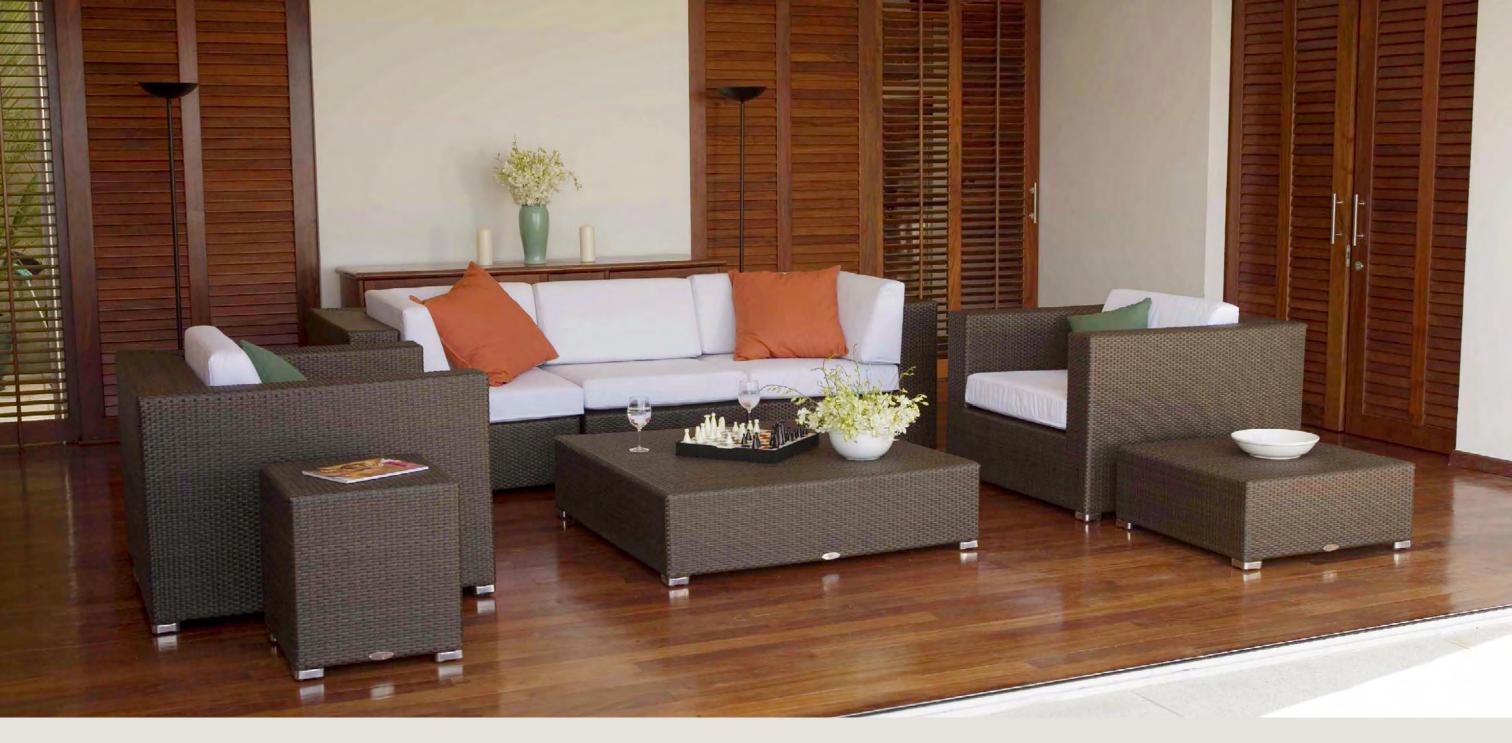

ROWN WEAVE | P. 101

SUNLOUNGER PLATINUM WEAVE | P. 100

# genoa | sunlounger









# genoa | dining

ARMCHAIR BRONZE WEAVE | P. 100



### longbeach | bar

BAR TABLE + BARSTOOLS GOLDEN CROWN WEAVE (TOP), BLACK WEAVE (RIGHT) | P. 101







### longbeach | bar



# lumiko | swing





# madagascar | sunlounger





# madagascar | sunlounger

SUNLOUNGER PURE WHITE WEAVE | P. 102





# martiniq | dining





# martiniq | dining







#### mati bar

BAR TABLE + BARSTOOLS BLACK SILVER HERRING BONE WEAVE | P. 102







# matina | lounge

2.5 SEATER SOFA + LOUNGE CHAIRS + COFFEE TABLE WHITE WASH HERRING BONE WEAVE | P. 103



### matina | lounge

2.5 SEATER SOFA + LOUNGE CHAIR + COFFEE TABLE BLACK SILVER HERRING BONE WEAVE | P. 103





# montana | sunlounger



### new absolute | lounge



# new absolute | lounge



#### new absolute | lounge





# one | lounge

MODULAR SOFA SET MIXED WEAVE | P. 105





## penang | daybed



## recycle | accessories

RECYCLING RUBBISH BIN PURE WHITE WEAVE | P. 105







## reef | lounge

2 SEATER SOFA + LOUNGE CHAIRS + COFFEE TABLE BLACK SILVER WEAVE | P. 106



## reef | lounge





## reno sunlounger

SUNLOUNGER GOLDEN CROWN WEAVE | P. 106



## seattle | lounge



## seattle | lounge





## **snail** | lounge

SNAIL CHAIR PLATINUM WEAVE | P. 107







## the recliner | sunlounger

RECLINING CHAIR BLACK SILVER WEAVE | P. 107



## vibes | lounge



## vibes | lounge

LOUNGE CHAIRS + COFFEE TABLE + STOOLS MIXED OPEN WEAVE | P. 107





94



HERACLITUS



潮



## product details



L 200 cm 79 in

H 50 cm 20 in

1 X 1

| 96 |  |
|---