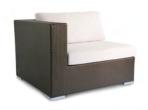

|





#### MATINA Module Centre

#### SW-MAM-CM

| W | 97 cm | 38 in |
|---|-------|-------|
| D | 90 cm | 35 in |
| Η | 69 cm | 27 in |







#### MATINA Coffee Table



SW-MTN-CT

W 115 cm 45 in D 70 cm 28 in D 70 cm 2000 H 40 cm 16 in HERRING BONE



ТМ

WEAVE

103

#### MONTANA



MONTANA Sunlounger

SW-MON-SL

W 84 cm 33 in L 205 cm 81 in **H** 45 cm 18 in 1 X 1





MONTANA Side Table SW-MON-ST **W** 50 cm 20 in **D** 50 cm 20 in **H** 45 cm 18 in 1 X 1

#### **NEW ABSOLUTE**



NEW ABSOLUTE Module Left

SW-NAB-LM

| W | 107 cm | 42 in |       |
|---|--------|-------|-------|
| D | 95 cm  | 37 in |       |
| Н | 72 cm  | 28 in | 1 X 1 |



NEW ABSOLUTE Module Right

| SW | -NAB-RM                  |                         |     |
|----|--------------------------|-------------------------|-----|
| D  | 107 cm<br>95 cm<br>72 cm | 42 in<br>37 in<br>28 in | 1X1 |



**NEW ABSOLUTE** Module Centre

#### SW-NAB-CM

| W | 77 cm | 30 in |       |
|---|-------|-------|-------|
| D | 95 cm | 37 in |       |
| Н | 72 cm | 28 in | 1 X 1 |



NEW ABSOLUTE

| W | 65 cm | 26 in |       |
|---|-------|-------|-------|
| D | 88 cm | 35 in |       |
| Н | 80 cm | 31 in | 1 X 1 |

W 180 cm 71 in **D** 186 cm 73 in H 87cm 34 in

OPEN 1 X 1 WEAVE

#### RECYCLE



| SW | -REC  |