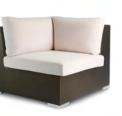

#### CROWN

**CROWN** Module Left

| SW | SW-CR-LM                 |    |       |  |
|----|--------------------------|----|-------|--|
| D  | 91 cm<br>110 cm<br>69 cm |    |       |  |
|    | 0, 0,,,,                 | 27 | 1 X 1 |  |

**CROWN** Centre

| SW | SW-CR-CM                 |       |       |  |
|----|--------------------------|-------|-------|--|
| D  | 70 cm<br>110 cm<br>69 cm | 43 in | 1 X 1 |  |

**CROWN** Module Right

| SW-CR-RM |                          |        |       |  |
|----------|--------------------------|--------|-------|--|
| D        | 91 cm<br>110 cm<br>69 cm | 43 in  |       |  |
| •••      | 07 CIII                  | 27 111 | 1 X 1 |  |