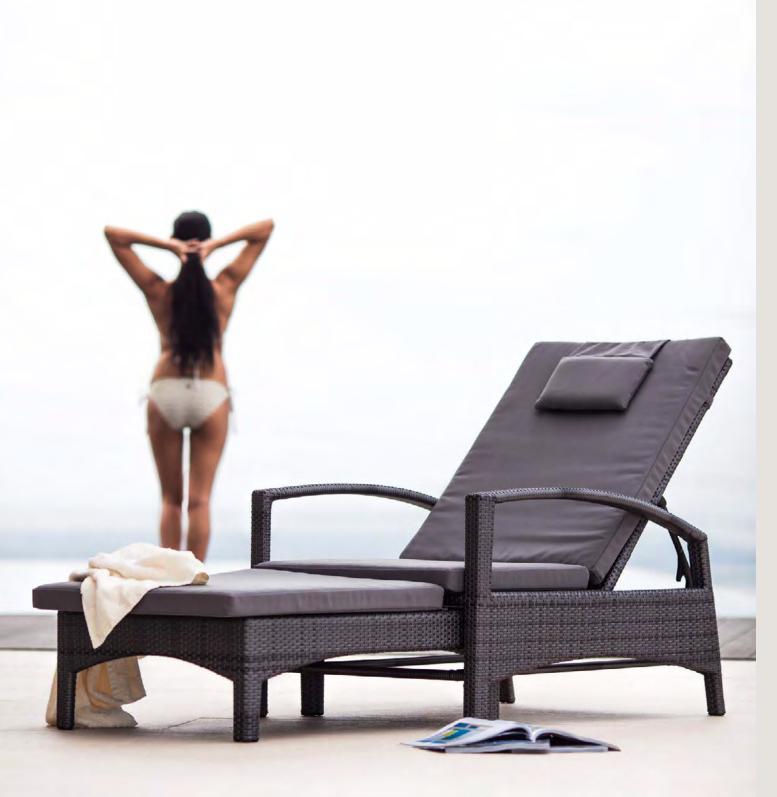

P. 102







# matina | lounge

2.5 SEATER SOFA + LOUNGE CHAIRS + COFFEE TABLE WHITE WASH HERRING BONE WEAVE | P. 103



### matina | lounge

2.5 SEATER SOFA + LOUNGE CHAIR + COFFEE TABLE BLACK SILVER HERRING BONE WEAVE | P. 103





# montana | sunlounger



### new absolute | lounge



# new absolute | lounge



#### new absolute | lounge





# one | lounge

MODULAR SOFA SET MIXED WEAVE | P. 105





## penang | daybed



## recycle | accessories

RECYCLING RUBBISH BIN PURE WHITE WEAVE | P. 105







## reef | lounge

2 SEATER SOFA + LOUNGE CHAIRS + COFFEE TABLE BLACK SILVER WEAVE | P. 106



## reef | lounge





## reno sunlounger

SUNLOUNGER GOLDEN CROWN WEAVE | P. 106



## seattle | lounge



## seattle | lounge





## **snail** | lounge

SNAIL CHAIR PLATINUM WEAVE | P. 107







## the recliner | sunlounger

RECLINING CHAIR BLACK SILVER WEAVE | P. 107



## vibes | lounge



## vibes | lounge

LOUNGE CHAIRS + COFFEE TABLE + STOOLS MIXED OPEN WEAVE | P. 107





94



HERACLITUS



潮



## product details



L 200 cm 79 in

H 50 cm 20 in

1 X 1

| 96 |  |
|----|--|
|----|--|

L 212 cm 83 in

**H** 36 cm 14 in

1 X 1

**D** 62 cm 24 in

H 38 cm 15 in

1 X 1





#### CADIZ Side Table

#### SW-CD-ST

| W | 48 cm | 19 in |
|---|-------|-------|
| D | 48 cm | 19 in |
| Н | 51 cm | 20 in |





#### **CARMEN** Coffee Table

#### SW-CM-CT

6.6

OPEN

WEAVE

**D** 90 cm 35 in

H 89 cm 35 in

6.0

OPEN

WEAVE

**D** 90 cm 35 in

H 89 cm 35 in

| W | 130 cm | 51 in |
|---|--------|-------|
| D | 75 cm  | 30 in |
| Н | 55 cm  | 22 in |



OPEN WEAVE

#### CASANTA



####