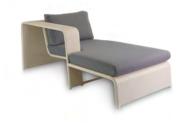

X 1 |  |



**CROWN** Centre

| SW | SW-CR-CM                 |       |       |  |
|----|--------------------------|-------|-------|--|
| D  | 70 cm<br>110 cm<br>69 cm | 43 in | 1 X 1 |  |



**CROWN** Module Right

| SW-CR-RM |                          |        |       |  |
|----------|--------------------------|--------|-------|--|
| D        | 91 cm<br>110 cm<br>69 cm | 43 in  |       |  |
| •••      | 07 CIII                  | 27 111 | 1 X 1 |  |

#### FLORIDA

FLORIDA Armchair

**W** 63 cm 25 in

**D** 62 cm 24 in

H 97 cm 38 in

SW-FLO-AC





FLORIDA Table Square

| SW | SW-FLO-TBS                |                         |     |  |  |
|----|---------------------------|-------------------------|-----|--|--|
| D  | 100 cm<br>100 cm<br>76 cm | 39 in<br>39 in<br>30 in | 1X1 |  |  |





SW-CR-LCH

| W | 185 cm | 73 in |       |
|---|--------|-------|-------|
| D | 91 cm  | 36 in |       |
| Н | 69 cm  | 27 in | 1 X 1 |



**CROWN** Chaise Right



GENOA



GENOA Side Chair

#### SW-GN-SC

| W | 47 cm | 19 in |       |
|---|-------|-------|-------|
| D | 60 cm | 24 in |       |
| Н | 87 cm | 34 in | 1 X 1 |



GENOA Armchair

## SW-GN-AC

| W | 61 cm | 24 in |       |
|---|-------|-------|-------|
| D | 60 cm | 24 in |       |
| Н | 87 cm | 34 in | 1 X 1 |



**GENOA** Sunlounger

#### SW-GN-SL

| W | 87 cm  | 34 in |       |
|---|--------|-------|-------|
| L | 200 cm | 79 in |       |
| Н | 46 cm  | 18 in | 1 X 1 |





LONG BEACH Bar Table

| SW | SW-LON-BT                 |       |     |               |  |
|----|---------------------------|-------|-----|-----------