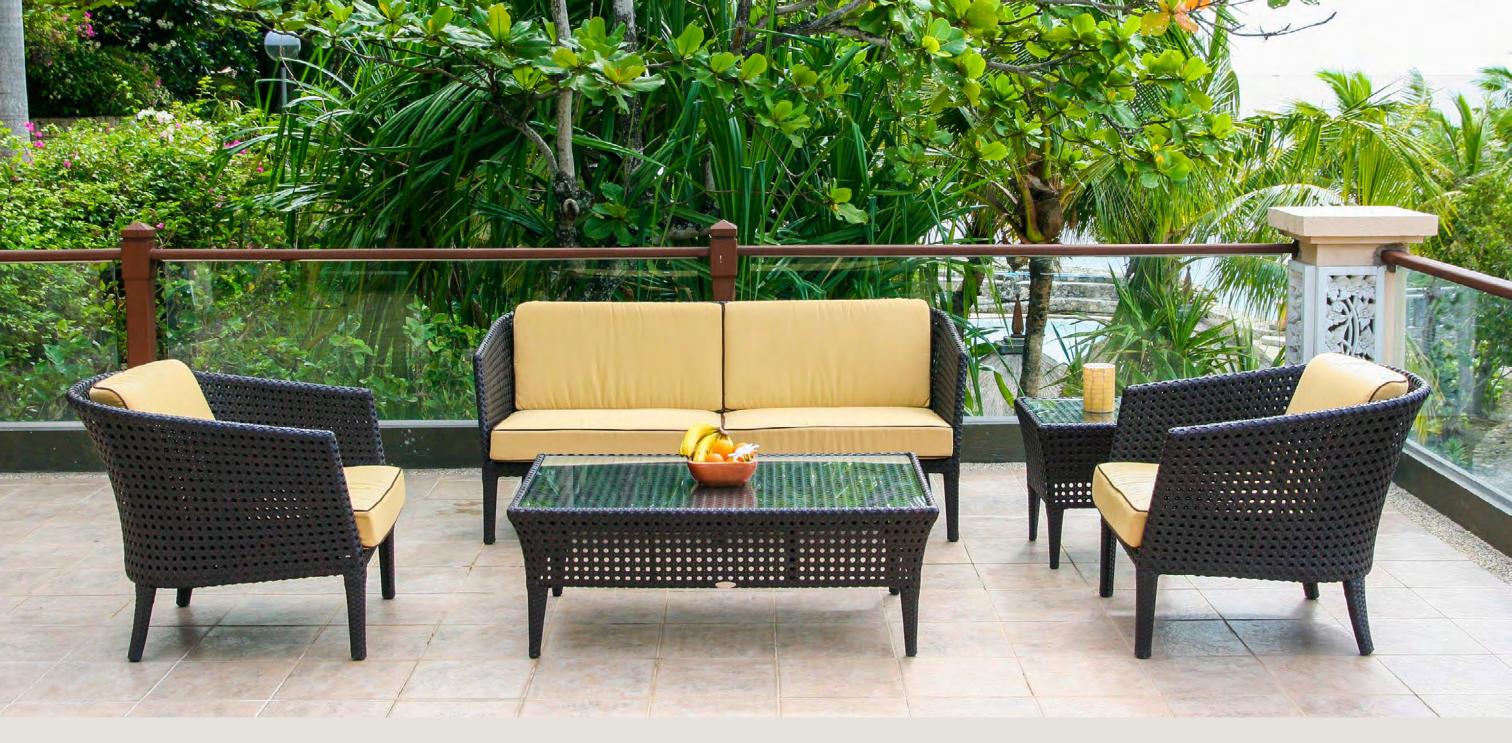

# carmen | lounge

2 SEATER SOFA + LOUNGE CHAIRS + COFFEE TABLE ARAROG OPEN WEAVE | P. 97