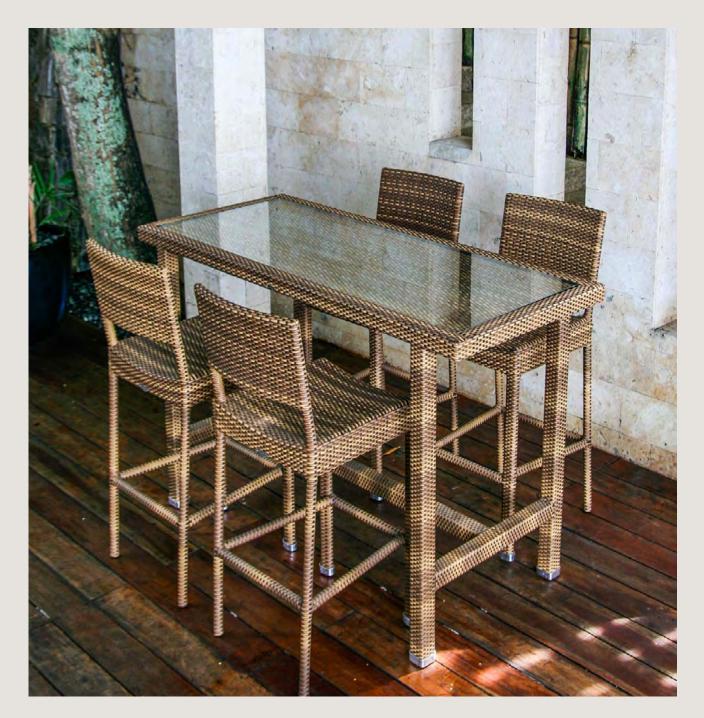

# **cayman** | lounge + dining

BAR TABLE + BAR CHAIRS (LEFT) SQUARE TABLE (TOP) + ARMCHAIRS REDDISH BROWN OPEN WEAVE | P. 98 - 99

cayman | lounge