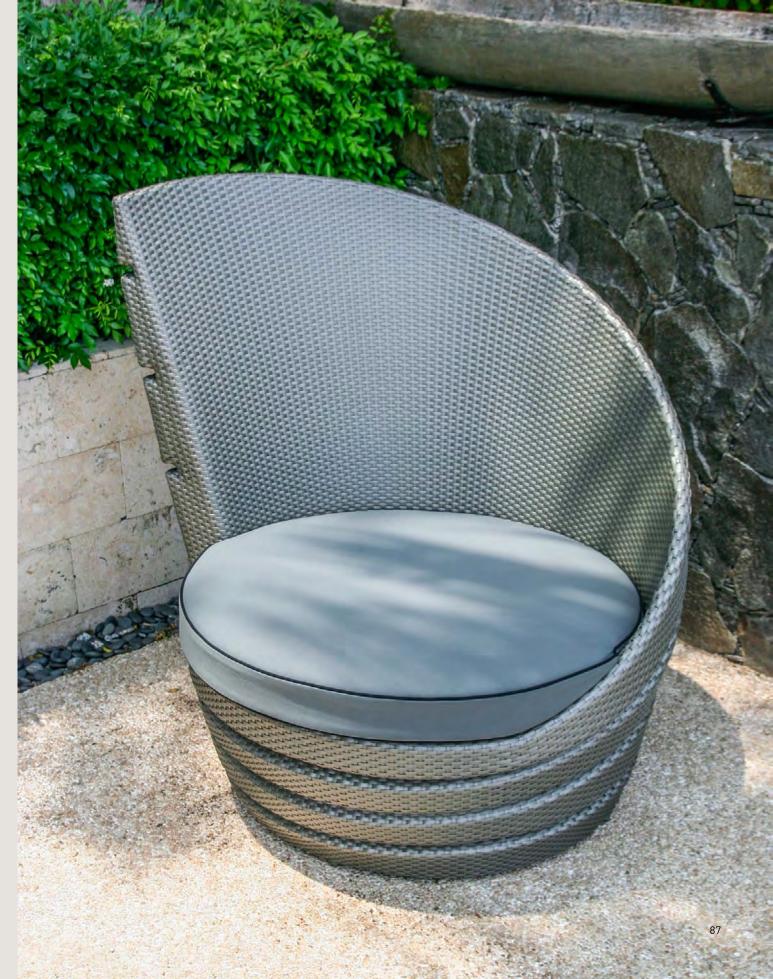

| P. 102







# matina | lounge

2.5 SEATER SOFA + LOUNGE CHAIRS + COFFEE TABLE WHITE WASH HERRING BONE WEAVE | P. 103



### matina | lounge

2.5 SEATER SOFA + LOUNGE CHAIR + COFFEE TABLE BLACK SILVER HERRING BONE WEAVE | P. 103





# montana | sunlounger



### new absolute | lounge



# new absolute | lounge



#### new absolute | lounge





# one | lounge

MODULAR SOFA SET MIXED WEAVE | P. 105





## penang | daybed



## recycle | accessories

RECYCLING RUBBISH BIN PURE WHITE WEAVE | P. 105







## reef | lounge

2 SEATER SOFA + LOUNGE CHAIRS + COFFEE TABLE BLACK SILVER WEAVE | P. 106



## reef | lounge





## reno sunlounger

SUNLOUNGER GOLDEN CROWN WEAVE | P. 106



## seattle | lounge



## seattle | lounge





## **snail** | lounge

SNAIL CHAIR PLATINUM WEAVE | P. 107







## the recliner | sunlounger

RECLINING CHAIR BLACK SILVER WEAVE | P. 107



## vibes | lounge



## vibes | lounge

LOUNGE CHAIRS + COFFEE TABLE + STOOLS MIXED OPEN WEAVE | P. 107





94



HERACLITUS



潮



## product details



L 200 cm 79 in

H 50 cm 20 in

1 X 1

| 96 |  |
|----|--|
|----|--|

L 212 cm 83 in

**H** 36 cm 14 in

1 X 1

**D** 62 cm 24 in

H 38 cm 15 in

1 X 1





#### CADIZ Side Table

#### SW-CD-ST

| W | 48 cm | 19 in |
|---|-------|-------|
| D | 48 cm | 19 in |
| Н | 51 cm | 20 in |





#### **CARMEN** Coffee Table

#### SW-CM-CT

6.6

OPEN

WEAVE

**D** 90 cm 35 in

H 89 cm 35 in

6.0

OPEN

WEAVE

**D** 90 cm 35 in

H 89 cm 35 in

| W | 130 cm | 51 in |
|---|--------|-------|
| D | 75 cm  | 30 in |
| Н | 55 cm  | 22 in |



OPEN WEAVE

#### CASANTA



##