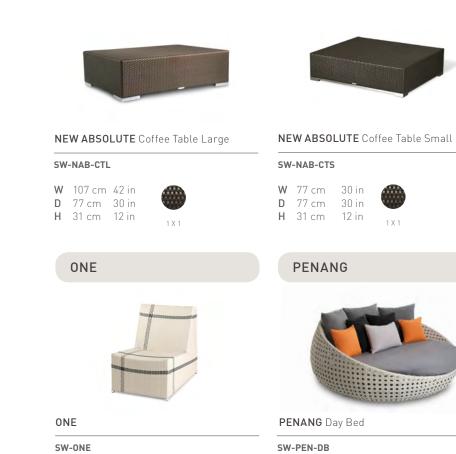

ТМ

WEAVE

103

#### MONTANA



MONTANA Sunlounger

SW-MON-SL

W 84 cm 33 in L 205 cm 81 in **H** 45 cm 18 in 1 X 1





MONTANA Side Table SW-MON-ST **W** 50 cm 20 in **D** 50 cm 20 in **H** 45 cm 18 in 1 X 1

#### **NEW ABSOLUTE**



NEW ABSOLUTE Module Left

SW-NAB-LM

| W | 107 cm | 42 in |       |
|---|--------|-------|-------|
| D | 95 cm  | 37 in |       |
| Н | 72 cm  | 28 in | 1 X 1 |



NEW ABSOLUTE Module Right

| SW | -NAB-RM                  |                         |     |
|----|--------------------------|-------------------------|-----|
| D  | 107 cm<br>95 cm<br>72 cm | 42 in<br>37 in<br>28 in | 1X1 |



**NEW ABSOLUTE** Module Centre

#### SW-NAB-CM

| W | 77 cm | 30 in |       |
|---|-------|-------|-------|
| D | 95 cm | 37 in |       |
| Н | 72 cm | 28 in | 1 X 1 |



NEW ABSOLUTE

| W | 65 cm | 26 in |       |
|---|-------|-------|-------|
| D | 88 cm | 35 in |       |
| Н | 80 cm | 31 in | 1 X 1 |

W 180 cm 71 in **D** 186 cm 73 in H 87cm 34 in

OPEN 1 X 1 WEAVE

#### RECYCLE



| SW | -REC  |       |     |
|----|-------|-------|-----|
| W  | 94 cm | 37 in | 1X1 |
| D  | 89 cm | 35 in |     |
| H  | 57 cm | 22 in |     |



NEW ABSOLUTE Module Corner

#### SW-NAB-CNR

| W | 95 cm | 37 in |       |
|---|-------|-------|-------|
| D | 95 cm | 37 in |       |
| Н | 72 cm | 28 in | 1 X 1 |



NEW ABSOLUTE Lounge Chair

#### SW-NAB-LC

| W | 100 cm | 39 in |       |
|---|--------|-------|-------|
| D | 95 cm  | 37 in |       |
| Н | 72 cm  | 28 in | 1 X 1 |



NEW ABSOLUTE 2.5 Seater Sofa

#### SW-NAB-25SF





#### NEW ABSOLUTE Side Table

#### SW-NAB-S