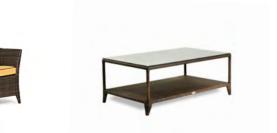

# matina | lounge

2.5 SEATER SOFA + LOUNGE CHAIRS + COFFEE TABLE WHITE WASH HERRING BONE WEAVE | P. 103

### matina | lounge

2.5 SEATER SOFA + LOUNGE CHAIR + COFFEE TABLE BLACK SILVER HERRING BONE WEAVE | P. 103

#### MATINA Coffee Table

SW-MTN-CT

W 115 cm 45 in D 70 cm 28 in D 70 cm 2000 H 40 cm 16 in HERRING BONE

ТМ

WEAVE

103