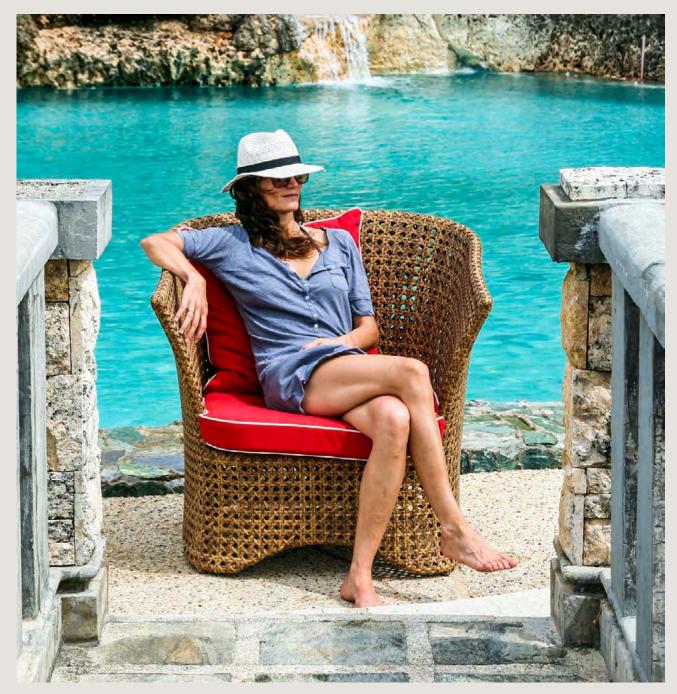

#### CAYMAN

CAYMAN Lounge Chair

#### SW-CAY-LC

| W | 73 cm | 29 in | 0.0   |
|---|-------|-------|-------|
| D | 89 cm | 35 in | 00    |
| Н | 76 cm | 30 in |       |
|   |       |       | OPEN  |
|   |       |       | WEAVE |

CAYMAN 2.5 Seater Sofa