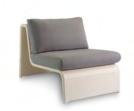

# matina | lounge

2.5 SEATER SOFA + LOUNGE CHAIRS + COFFEE TABLE WHITE WASH HERRING BONE WEAVE | P. 103

### matina | lounge

2.5 SEATER SOFA + LOUNGE CHAIR + COFFEE TABLE BLACK SILVER HERRING BONE WEAVE | P. 103