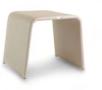

#### **PENANG** Side Table

SW-PEN-ST

**Di** 65 cm 26 in **H** 46 cm 18 in

OPEN WEAVE

1 X 1

| REEF                                                    |                                                                                                                           |                                                      |
|---------------------------------------------------------|---------------------------------------------------------------------------------------------------------------------------|------------------------------------------------------|
|                                                         |                                                                                                                           |                                                      |
| REEF 2 Seater Sofa                                      | <b>REEF</b> Lounge Chair                                                                                                  |                                                      |
| SW-RF-SF2                                               | SW-RF-LC                                                                                                                  | _                                                    |
| L 140 cm 55 in<br>D 95 cm 37 in<br>H 70 cm 28 in<br>1x1 | W 66 cm 26 in<br>D 95 cm 37 in<br>H 70 cm 28 in<br>1x1                                                                    |                                                      |
|                                                         |                                                                                                                           | RENO                                                 |
| REEF Coffee Table                                       | REEF Side Table                                                                                                           | RENO Sunlounger                                      |
| SW-RF-CT                                                | SW-RF-ST                                                                                                                  | SW-REN-SL                                            |
|                                                         |                                                                                                                           |                                                      |
| <b>D</b> 80 cm 31 in                                    | W         60 cm         24 in           D         60 cm         24 in           H         31 cm         12 in         1x1 | L 200 cm 79 in<br>W 81 cm 32 in<br>H 46 cm 18 in 1X1 |
| D 80 cm 31 in                                           | D 60 cm 24 in                                                                                                             | W 81 cm 32 in                                        |
| D 80 cm 31 in<br>H 31 cm 12 in<br>1 x 1                 | D 60 cm 24 in                                                                                                             | W 81 cm 32 in                                        |