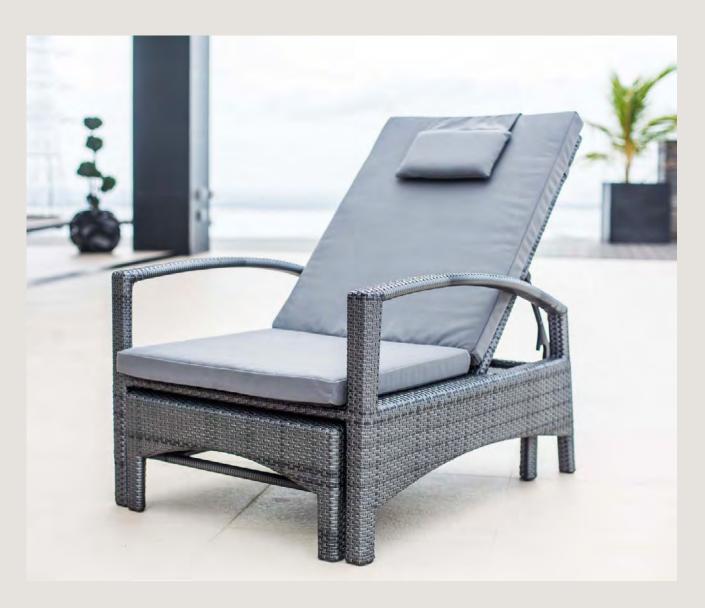

. 102







# matina | lounge

2.5 SEATER SOFA + LOUNGE CHAIRS + COFFEE TABLE WHITE WASH HERRING BONE WEAVE | P. 103



### matina | lounge

2.5 SEATER SOFA + LOUNGE CHAIR + COFFEE TABLE BLACK SILVER HERRING BONE WEAVE | P. 103





# montana | sunlounger



### new absolute | lounge



# new absolute | lounge



#### new absolute | lounge





# one | lounge

MODULAR SOFA SET MIXED WEAVE | P. 105





## penang | daybed



## recycle | accessories

RECYCLING RUBBISH BIN PURE WHITE WEAVE | P. 105







## reef | lounge

2 SEATER SOFA + LOUNGE CHAIRS + COFFEE TABLE BLACK SILVER WEAVE | P. 106



## reef | lounge





## reno sunlounger

SUNLOUNGER GOLDEN CROWN WEAVE | P. 106



## seattle | lounge



## seattle | lounge





## **snail** | lounge

SNAIL CHAIR PLATINUM WEAVE | P. 107







## the recliner | sunlounger

RECLINING CHAIR BLACK SILVER WEAVE | P. 107



## vibes | lounge



## vibes | lounge

LOUNGE CHAIRS + COFFEE TABLE + STOOLS MIXED OPEN WEAVE | P. 107





94



HERACLITUS



潮



## product details



L 200 cm 79 in

H 50 cm 20 in

1 X 1

| 96 |  |
|----|--|
|----|--|

L 212 cm 83 in

**H** 36 cm 14 in

1 X 1

**D** 62 cm 24 in

H 38 cm 15 in

1 X 1





#### CADIZ Side Table

#### SW-CD-ST

| W | 48 cm | 19 in |
|---|-------|-------|
| D | 48 cm | 19 in |
| Н | 51 cm | 20 in |





#### **CARMEN** Coffee Table

#### SW-CM-CT

6.6

OPEN

WEAVE

**D** 90 cm 35 in

H 89 cm 35 in

6.0

OPEN

WEAVE

**D** 90 cm 35 in

H 89 cm 35 in

| W | 130 cm | 51 in |
|---|--------|-------|
| D | 75 cm  | 30 in |
| Н | 55 cm  | 22 in |



OPEN WEAVE

#### CASANTA



#### C