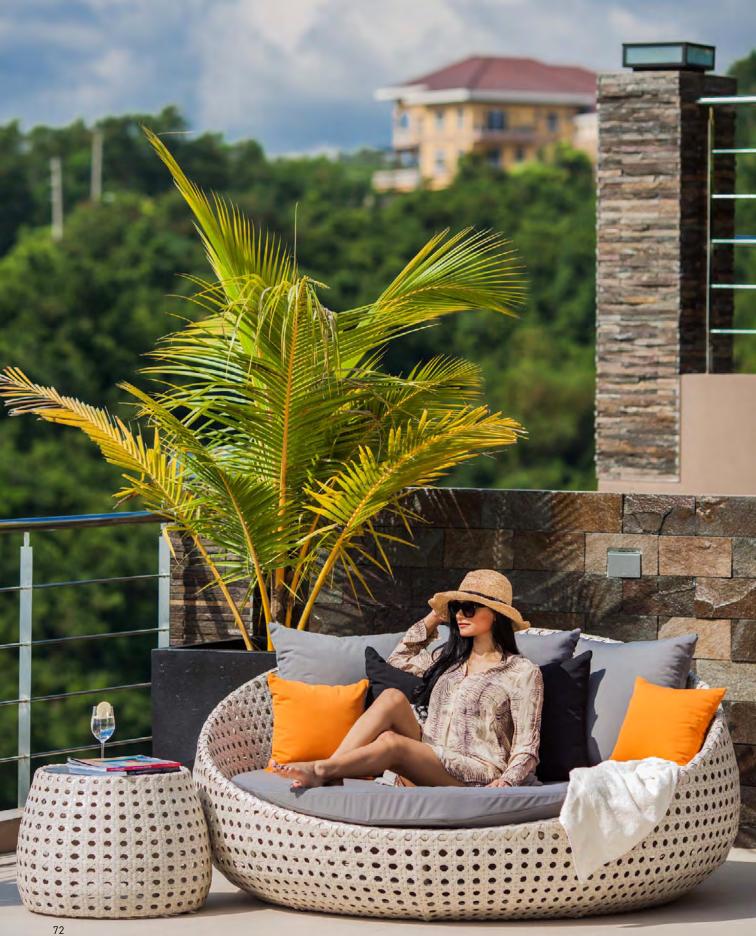

ONZE WEAVE | P. 100



### longbeach | bar

BAR TABLE + BARSTOOLS GOLDEN CROWN WEAVE (TOP), BLACK WEAVE (RIGHT) | P. 101







### longbeach | bar



# lumiko | swing





# madagascar | sunlounger





# madagascar | sunlounger

SUNLOUNGER PURE WHITE WEAVE | P. 102





# martiniq | dining





# martiniq | dining







#### mati bar

BAR TABLE + BARSTOOLS BLACK SILVER HERRING BONE WEAVE | P. 102







# matina | lounge

2.5 SEATER SOFA + LOUNGE CHAIRS + COFFEE TABLE WHITE WASH HERRING BONE WEAVE | P. 103



### matina | lounge

2.5 SEATER SOFA + LOUNGE CHAIR + COFFEE TABLE BLACK SILVER HERRING BONE WEAVE | P. 103





# montana | sunlounger



### new absolute | lounge



# new absolute | lounge



#### new absolute | lounge





# one | lounge

MODULAR SOFA SET MIXED WEAVE | P. 105





## penang | daybed



## recycle | accessories

RECYCLING RUBBISH BIN PURE WHITE WEAVE | P. 105







## reef | lounge

2 SEATER SOFA + LOUNGE CHAIRS + COFFEE TABLE BLACK SILVER WEAVE | P. 106



## reef | lounge





## reno sunlounger

SUNLOUNGER GOLDEN CROWN WEAVE | P. 106



## seattle | lounge



## seattle | lounge





## **snail** | lounge

SNAIL CHAIR PLATINUM WEAVE | P. 107







## the recliner | sunlounger

RECLINING CHAIR BLACK SILVER WEAVE | P. 107



## vibes | lounge



## vibes | lounge

LOUNGE CHAIRS + COFFEE TABLE + STOOLS MIXED OPEN WEAVE | P. 107





94



HERACLITUS



潮



## product details



L 200 cm 79 in

H 50 cm 20 in

1 X 1

| 96 |  |
|----|--|
|----|--|

L 212 cm 83 in

**H** 36 cm 14 in

1 X 1

**D** 62 cm 24 in

H 38 cm 15 in

1 X 1





#### CADIZ S