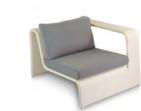

# matina | lounge

2.5 SEATER SOFA + LOUNGE CHAIRS + COFFEE TABLE WHITE WASH HERRING BONE WEAVE | P. 103

### matina | lounge

2.5 SEATER SOFA + LOUNGE CHAIR + COFFEE TABLE BLACK SILVER HERRING BONE WEAVE | P. 103