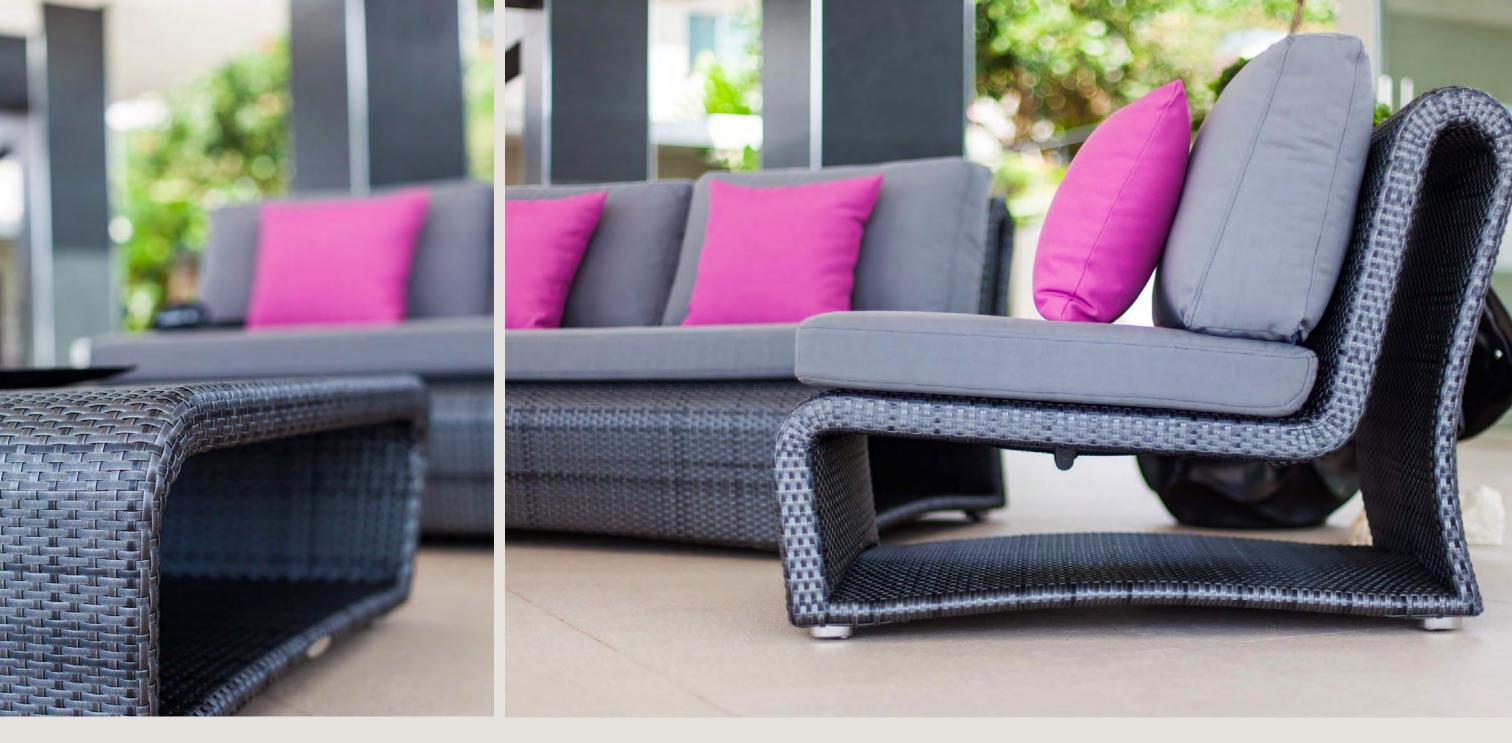

# lovingly handcrafted beautifully built

COVER: VIBES LOUNGE SET

MATINA ARMCHAIR

SunWeave fiber is resistant to sun, rain, salt & chlorine, making our products not only beautifully designed but also built to last.