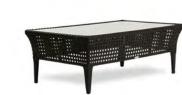

# matina | lounge

2.5 SEATER SOFA + LOUNGE CHAIRS + COFFEE TABLE WHITE WASH HERRING BONE WEAVE | P. 103

### matina | lounge

2.5 SEATER SOFA + LOUNGE CHAIR + COFFEE TABLE BLACK SILVER HERRING BONE WEAVE | P. 103

#### MATINA Coffee Table

SW-MTN-CT

W 115 cm 45 in D 70 cm 28 in D 70 cm 2000 H 40 cm 16 in HERRING BONE

ТМ

WEAVE

103