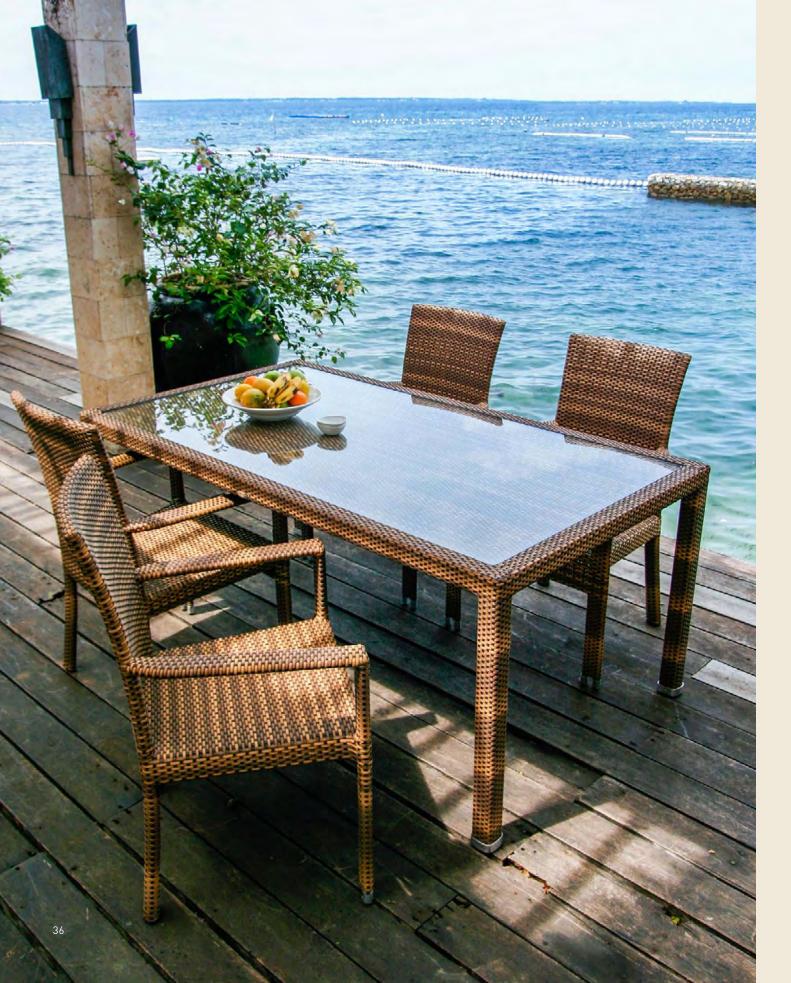

# florida | dining

DINING TABLE 180 + ARM CHAIRS GOLDEN CROWN WEAVE | P. 101

SUNLOUNGER PLATINUM WEAVE | P. 100