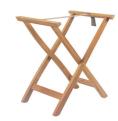

# elements collection

| director's chair | 3-4 |
|------------------|-----|
| deck chair       | 3-4 |
| buffet table     | 3   |

## urban collection

| 2,5,6 |
|-------|
| 3     |
| 3-5   |
| 5     |
| 6     |
|       |







elements collection



elements collection







urban collection





urban collection

# product details

## **ELEMENTS**



**ELEMENTS** Director's Chair

#### 8807

W 50 cm 20 in D 56 cm 22 in H 85 cm 33 in



**ELEMENTS** Tray

#### 8810

W 60 cm 24 in D 45 cm 18 in



**ELEMENTS** Deck Chair

#### 8808

W 66 cm 26 in D 80 cm 31 in H 97 cm 38 in



**ELEMENTS** Tray Stand

#### 8809

W 52 cm 20 in D 42 cm 17 in H 61 cm 24 in



**ELEMENTS** Buffet Table

#### 8811

W 149 cm 59 in D 54 cm 21 in H 88 cm 35 in

### **URBAN**



**URBAN** Dining Chair

### 8801

W 56 cm 22 in D 59 cm 23 in H 89 cm 35 in



**URBAN** High Back Lounge Chair

### 8802

W 66 cm 26 in D 85 cm 33 in H 95 cm 37 in



**URBAN** Footstool

### 8803

W 65 cm 26 in D 45 cm 18 in H 37 cm 15 in



**URBAN** Rectangle Table 230

### 8804

W 230 cm 91 in D 95 cm 37 in H 73 cm 29 in



**URBAN** Square Side Table

### 8805

W 40 cm 16 in D 40 cm 16 in H 35 cm 14 in



 $\textbf{URBAN} \; \mathsf{Round} \; \mathsf{Side} \; \mathsf{Table}$ 

### 8806

W 60 cm 24 in H 45 cm 18 in

# materials

## **ELEMENTS & URBAN**



- 1. Teak
- 2. Logan Graphite
- 3. Anthracite



Al