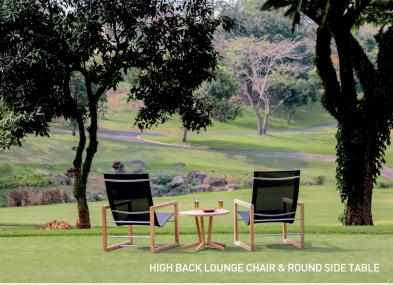

### 8802

W 66 cm 26 in D 85 cm 33 in H 95 cm 37 in

**URBAN** Footstool

### 8806

W 60 cm 24 in H 45 cm 18 in