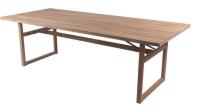

#### 8809

W 52 cm 20 in D 42 cm 17 in H 61 cm 24 in

**ELEMENTS** Buffet Table

#### 8811

W 149 cm 59 in D 54 cm 21 in H 88 cm 35 in