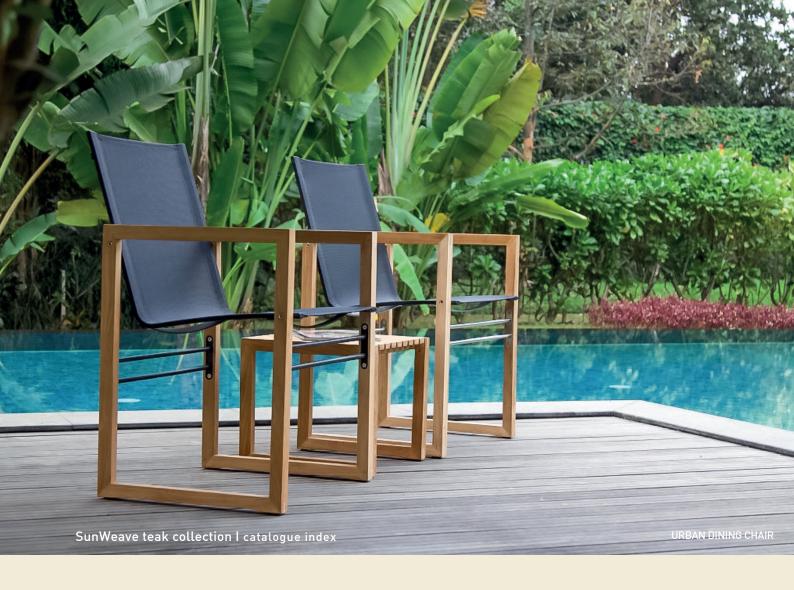

### **URBAN**

**URBAN** Dining Chair

### 8801

W 56 cm 22 in D 59 cm 23 in H 89 cm 35 in

**URBAN** High Back Lounge Chair