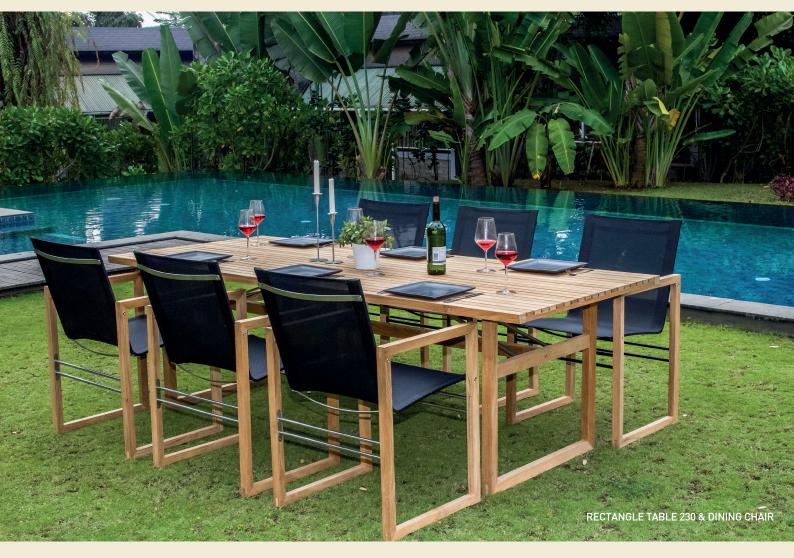

### **URBAN**

**URBAN** Dining Chair

### 8801

W 56 cm 22 in D 59 cm 23 in H 89 cm 35 in

**URBAN** High Back Lounge Chair

### 8803

W 65 cm 26 in D 45 cm 18 in H 37 cm 15 in

**URBAN** Rectangle Table 230

### 8804

W 230 cm 91 in D 95 cm 37 in H 73 cm 29 in

**URBAN** Square Side Table