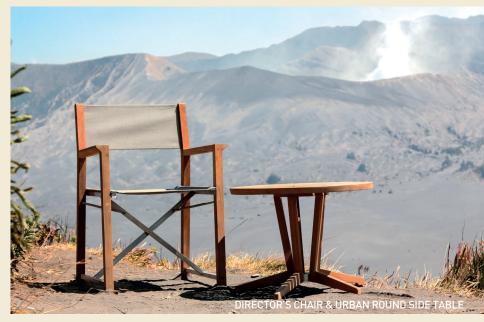

#### 8807

W 50 cm 20 in D 56 cm 22 in H 85 cm 33 in

**ELEMENTS** Tray

### 8806

W 60 cm 24 in H 45 cm 18 in