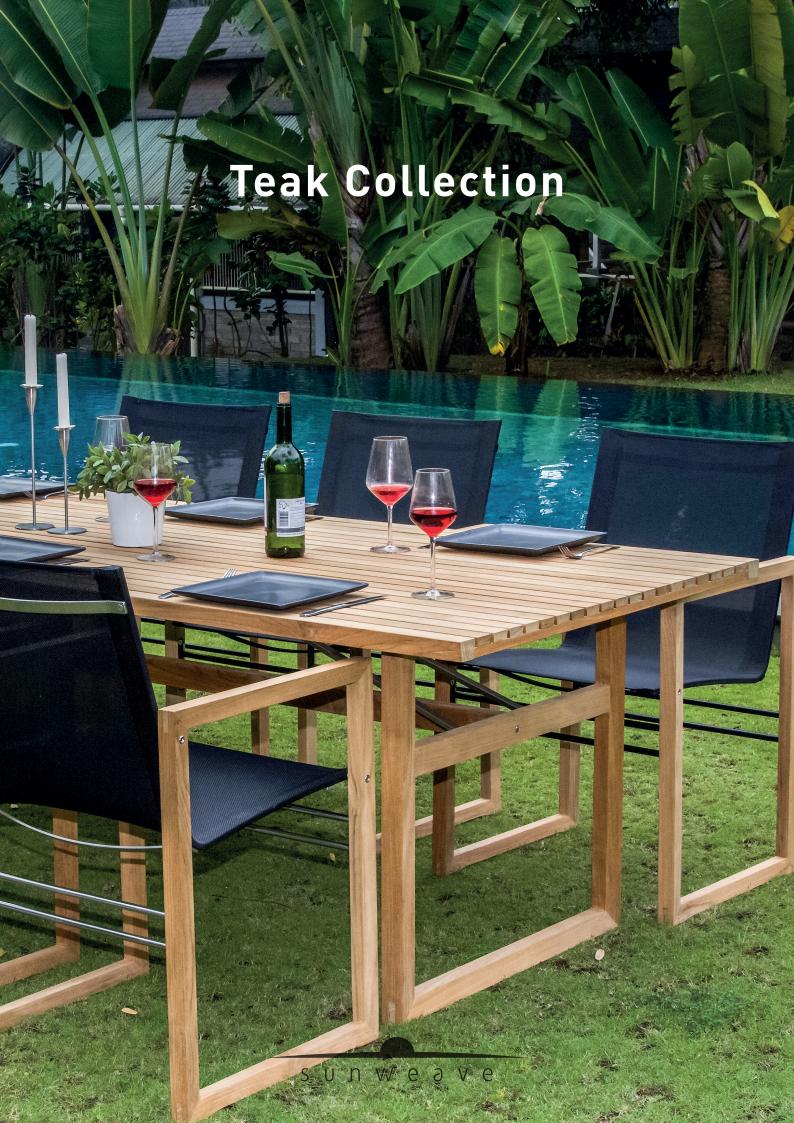

# elements collection

| director's chair | 3-4 |
|------------------|-----|
| deck chair       | 3-4 |
| buffet table     | 3   |

## urban collection

| 2,5,6 |
|-------|
| 3     |
| 3-5   |
| 5     |
| 6     |
|       |







elements collection



elements collection







urban collection





urban collection

# product details

## **ELEMENTS**



**ELEMENTS** Director's Chair

#### 8807

W 50 cm 20 in D 56 cm 22 in H 85 cm 33 in



**ELEMENTS** Tray

#### 8810

W 60 cm 24 in D 45 cm 18 in



**ELEMENTS** Deck Chair

#### 8808

W 66 cm 26 in D 80 cm 31 in H 97 cm 38 in



**ELEMENTS** Tray Stand

#### 8809

W 52 cm 20 in D 42 cm 17 in H 61 cm 24 in



**ELEMENTS** Buffet Table

#### 8811

W 149 cm 59 in D 54 cm 21 in H 88 cm 35 in

### **URBAN**



**URBAN** Dining Chair

### 8