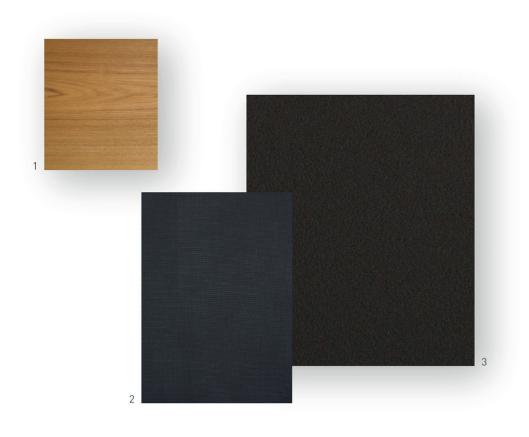

## **ELEMENTS & URBAN**

- 1. Teak
- 2. Logan Graphite
- 3. Anthracite

All SunWeave teak products that are produced in Indonesia are certified by TÛV under the joint Indonesian and EU Flegt/SVLK scheme in compliance with the EU regulation on natural woods.