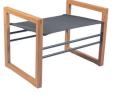

### 8802

W 66 cm 26 in D 85 cm 33 in H 95 cm 37 in

**URBAN** Footstool

### 8803

W 65 cm 26 in D 45 cm 18 in H 37 cm 15 in

**URBAN** Rectangle Table 230