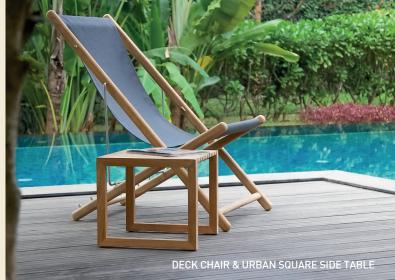

#### 8808

W 66 cm 26 in D 80 cm 31 in H 97 cm 38 in

**ELEMENTS** Tray Stand

### 8805

W 40 cm 16 in D 40 cm 16 in H 35 cm 14 in

 $\textbf{URBAN} \; \mathsf{Round} \; \mathsf{Side} \; \mathsf{Table}$ 