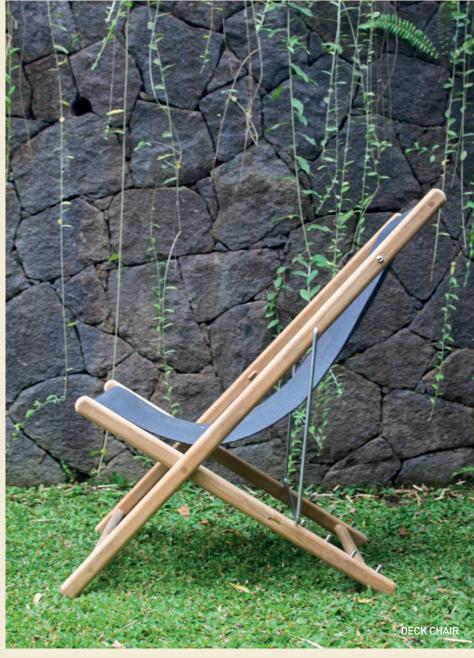

# elements collection

| director's chair | 3-4 |
|------------------|-----|
| deck chair       | 3-4 |
| buffet table     | 3   |

## urban collection

| 2,5,6 |
|-------|
| 3     |
| 3-5   |
| 5     |
| 6     |
|       |







elements collection



elements collection







urban collection





urban collection

# product details

## **ELEMENTS**



**ELEMENTS** Director's Chair

#### 8807

W 50 cm 20 in D 56 cm 22 in H 85 cm 33 in



**ELEMENTS** Tray

#### 8810

W 60 cm 24 in D 45 cm 18 in



**ELEMENTS** Deck Chair

#### 8808

W 66 cm 26 in D 80 cm 31 in H 97 cm 38 in



**ELEMENTS** Tray Stand

#### 8809

W 52 cm 20 in D 42 cm 17 in H 61 cm 24 in



**ELEMENTS** Buffet Table

#### 8811

W 149 cm 59 in D 54 cm 21 in H 88 cm 35 in

### **URBAN**



**URBAN** Dining Chair

### 8801

W 56 cm 22 in D 59 cm 23 in H 89 cm 35 in



**URBAN** High Back Lounge Chair

### 8802

W 66 cm 26 in D 85 cm 33 in H 95 cm 37 in



**URBAN** Footstool

### 8803

W 65 cm 26 in D 45 cm 18 in H 37 cm 15 in



**URBAN** Rectangle Table 230

### 8804

W 230 cm 91 in D 95 cm