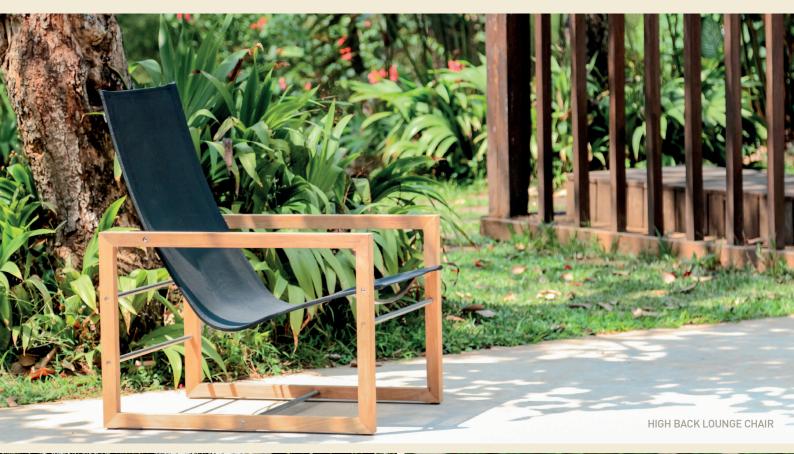

# elements collection

| director's chair | 3-4 |
|------------------|-----|
| deck chair       | 3-4 |
| buffet table     | 3   |

## urban collection

| 2,5,6 |
|-------|
| 3     |
| 3-5   |
| 5     |
| 6     |
|       |







elements collection



elements collection







urban collection





urban collection

# product details

## **ELEMENTS**



**ELEMENTS** Director's Chair

#### 8807

W 50 cm 20 in D 56 cm 22 in H 85 cm 33 in



**ELEMENTS** Tray

#### 8810

W 60 cm 24 in D 45 cm 18 in



**ELEMENTS** Deck Chair

#### 8808

W 66 cm 26 in D 80 cm 31 in H 97 cm 38 in



**ELEMENTS** Tray Stand

#### 8809

W 52 cm 20 in D 42 cm 17 in H 61 cm 24 in



**ELEMENTS** Buffet Table

#### 8811

W 149 cm 59 in D 54 cm 21 in H 88 cm 35 in

### **URBAN**



**URBAN** Dining Chair

### 8801

W 56 cm 22 in D 59 cm 23 in H 89 cm 35 in



**URBAN** High Back Lounge Chair

### 8802

W 66 cm 26 in D 85 cm 33 in H 95 cm 37 in



**URBAN** Footstool

### 8803

W 65 cm 26 in D 45 cm 18 in H 37 cm 15 in



**URBAN** Rectangle Table 230

### 8804

W 230 cm 91 in D 95 cm 3