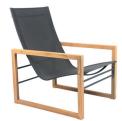

### 8801

W 56 cm 22 in D 59 cm 23 in H 89 cm 35 in

**URBAN** High Back Lounge Chair

### 8802

W 66 cm 26 in D 85 cm 33 in H 95 cm 37 in

**URBAN** Footstool