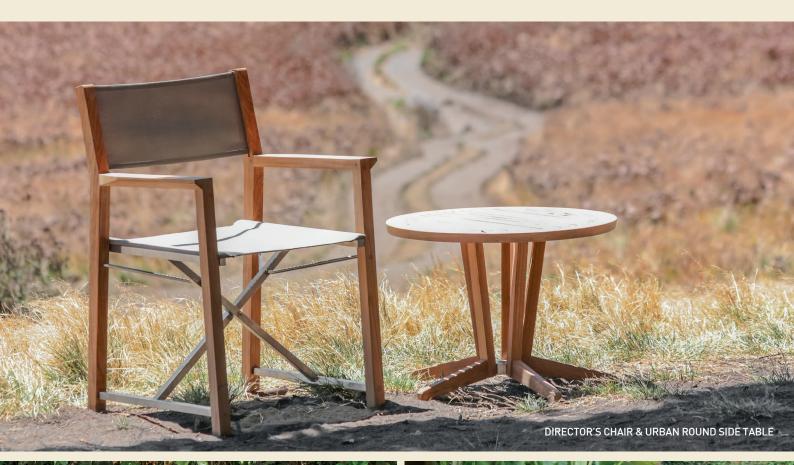

## **ELEMENTS**

**ELEMENTS** Director's Chair

#### 8807

W 50 cm 20 in D 56 cm 22 in H 85 cm 33 in

**ELEMENTS** Tray

### 8805

W 40 cm 16 in D 40 cm 16 in H 35 cm 14 in

 $\textbf{URBAN} \; \mathsf{Round} \; \mathsf{Side} \; \mathsf{Table}$ 

### 8806

W 60 cm 24 in H 45 cm 18 in