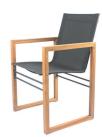

## **ELEMENTS**

**ELEMENTS** Director's Chair

#### 8807

W 50 cm 20 in D 56 cm 22 in H 85 cm 33 in

**ELEMENTS** Tray