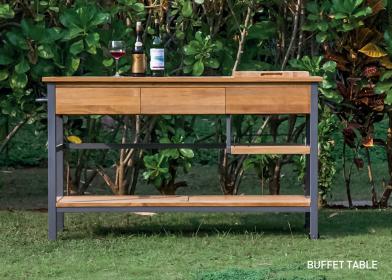

#### 8809

W 52 cm 20 in D 42 cm 17 in H 61 cm 24 in

**ELEMENTS** Buffet Table

#### 8811

W 149 cm 59 in D 54 cm 21 in H 88 cm 35 in