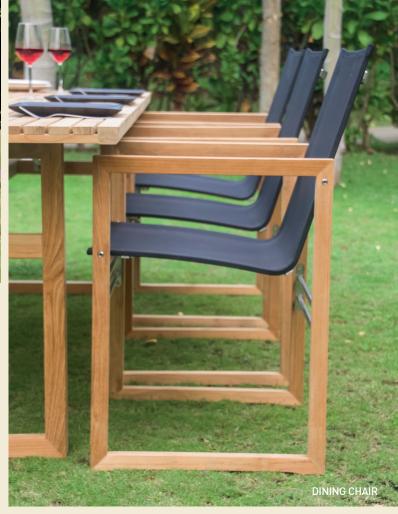

### **URBAN**

**URBAN** Dining Chair

### 8801

W 56 cm 22 in D 59 cm 23 in H 89 cm 35 in

**URBAN** High Back Lounge Chair