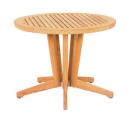

s Chair

#### 8807

W 50 cm 20 in D 56 cm 22 in H 85 cm 33 in



**ELEMENTS** Tray

#### 8810

W 60 cm 24 in D 45 cm 18 in



**ELEMENTS** Deck Chair

#### 8808

W 66 cm 26 in D 80 cm 31 in H 97 cm 38 in



**ELEMENTS** Tray Stand

#### 8809

W 52 cm 20 in D 42 cm 17 in H 61 cm 24 in



**ELEMENTS** Buffet Table

#### 8811

W 149 cm 59 in D 54 cm 21 in H 88 cm 35 in

### **URBAN**



**URBAN** Dining Chair

### 8801

W 56 cm 22 in D 59 cm 23 in H 89 cm 35 in



**URBAN** High Back Lounge Chair

### 8802

W 66 cm 26 in D 85 cm 33 in H 95 cm 37 in



**URBAN** Footstool

### 8803

W 65 cm 26 in D 45 cm 18 in H 37 cm 15 in



**URBAN** Rectangle Table 230

### 8804

W 230 cm 91 in D 95 cm 37 in H 73 cm 29 in



**URBAN** Square Side Table

### 8805

W 40 cm 16 in D 40 cm 16 in H 35 cm 14 in



 $\textbf{URBAN} \; \mathsf{Round} \; \mathsf{Side} \; \mathsf{Table}$ 

### 8806

W 60 cm 24 in H 45 cm 18 in

# materials

## **ELEMENTS & URBAN**



- 1. Teak
- 2. Logan Graphite
- 3. Anthracite



All SunWeave teak products that are produced in Indonesia are certified by TÛV under the joint Indonesian and EU Flegt/SVLK scheme in compliance with the EU regulation on natural woods.



The raw material supplied by Perum Perhutani was harvested from well managed plantation forest on the Island of Java, by the Government of Indonesia sustainable forestry management.