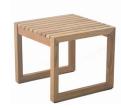

### 8805

W 40 cm 16 in D 40 cm 16 in H 35 cm 14 in

 $\textbf{URBAN} \; \mathsf{Round} \; \mathsf{Side} \; \mathsf{Table}$ 