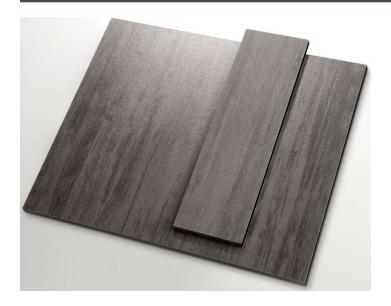

## Care Instructions

SunWeave HPL

High Pressure Laminate is a very suitable material for outdoor use. The material is resin-impregnated paper, compressed under very high pressure creating a strong top with a scratch-resistant surface. HPL is light-fast, weatherproof and highly scratch-resistant. These table tops require no maintenance and can remain outdoors all year round.

SunWeave HPL is European made and we a offer 10 year warranty on the material.

With a little care, you can keep your SunWeave HPL Table Tops looking like new for many years.

For routine, general cleaning, clean the table top with a moist microfiber cloth. Most stains can be removed with water and ordinary all-purpose cleaner or household dishwashing detergent.